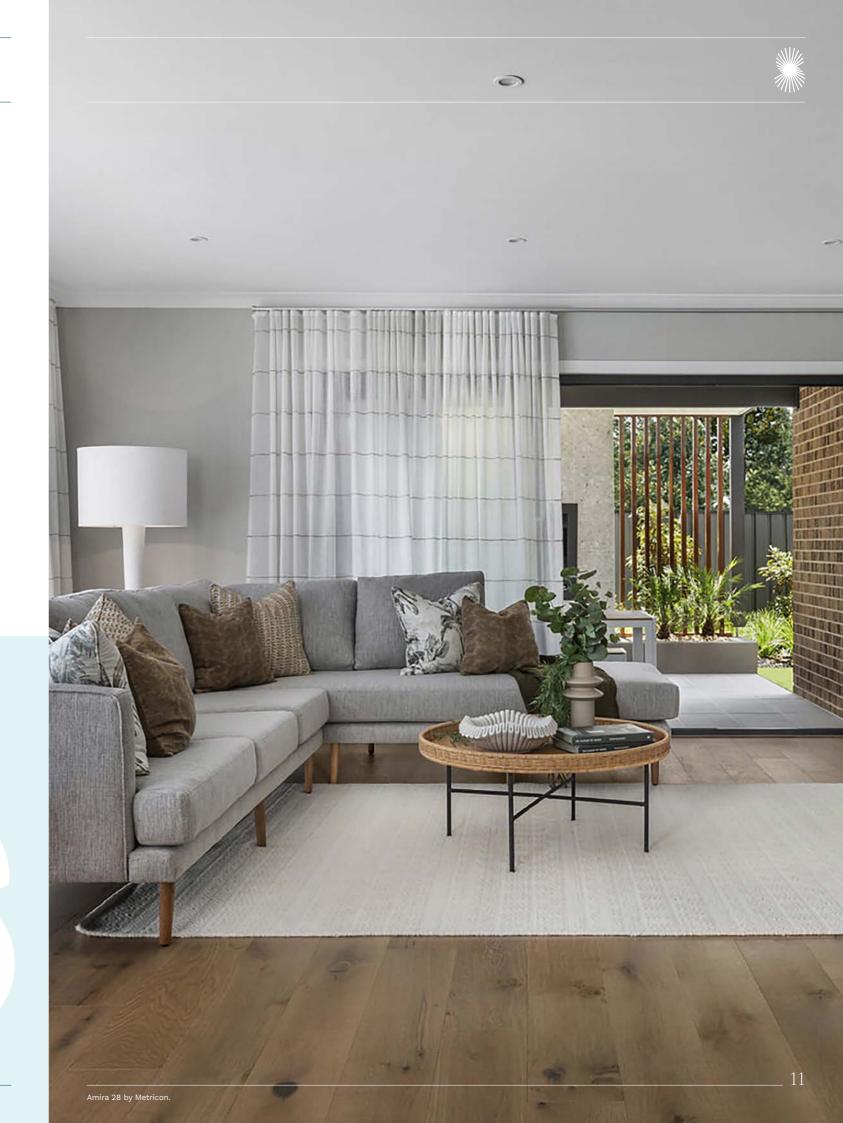

#### 1. Metricon Amira 28BP

Lot size: 536m<sup>2</sup> House area: 269.15m<sup>2</sup>