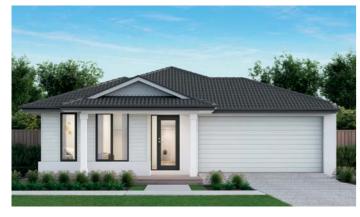

#### 1. Metricon Amira 28BP

Lot size: 536m<sup>2</sup> House area: 269.15m<sup>2</sup>