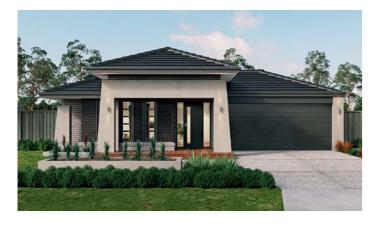

#### 1. Metricon Amira 28BP

Lot size: 536m<sup>2</sup> House area: 269.15m<sup>2</sup>