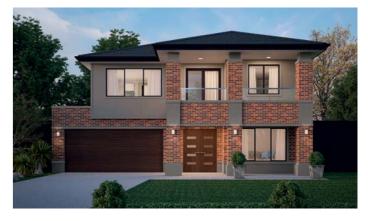

#### 9. Burbank Andre 413

Lot size: 400m<sup>2</sup> House area: 413.9m<sup>2</sup>