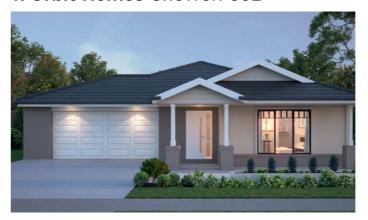

#### 7. Orbit Homes Chevron 302

<u>4</u> <u>3</u> <u>3</u> <u>3</u> <u>3</u>

Lot size: 512m<sup>2</sup> House area: 302m<sup>2</sup>