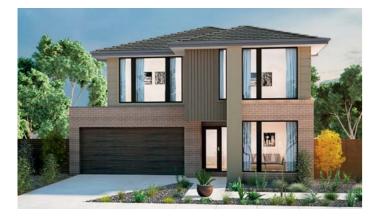

#### 1. Metricon Amira 28BP

Lot size: 536m<sup>2</sup> House area: 269.15m<sup>2</sup>