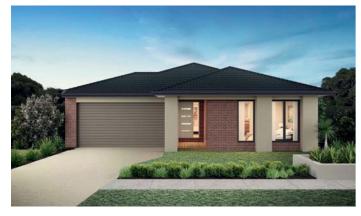

#### 1. Metricon Amira 28BP

Lot size: 536m<sup>2</sup> House area: 269.15m<sup>2</sup>