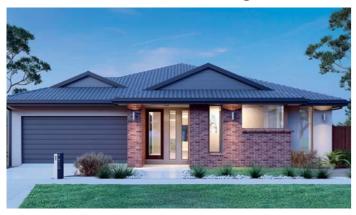

#### 1. Metricon Amira 28BP

Lot size: 536m<sup>2</sup> House area: 269.15m<sup>2</sup>