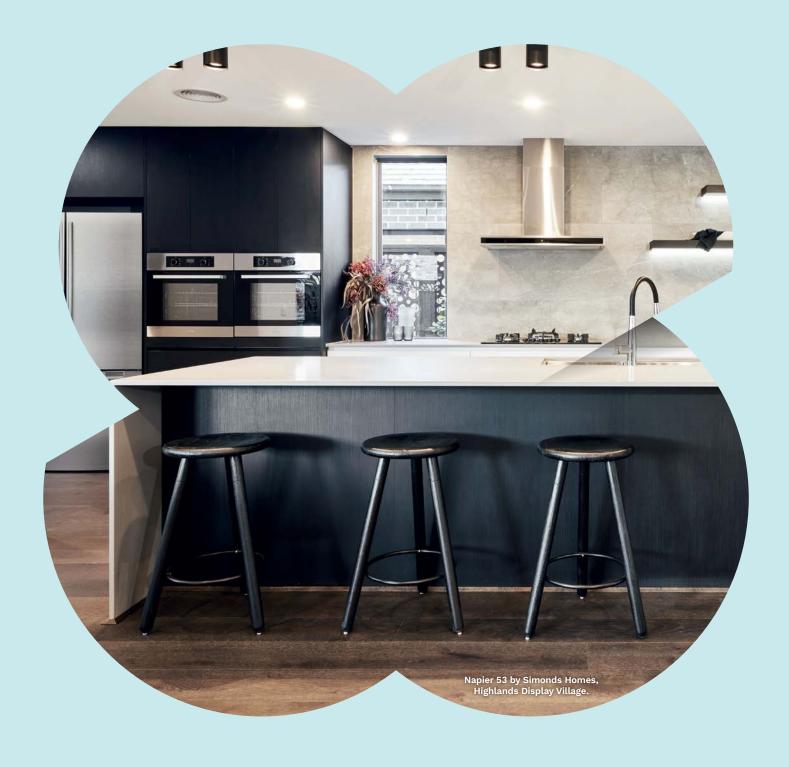

#### 5. Simonds Homes Napier 53

**5 4 2** 

Lot size: 512m<sup>2</sup> House area: 502.59m<sup>2</sup>