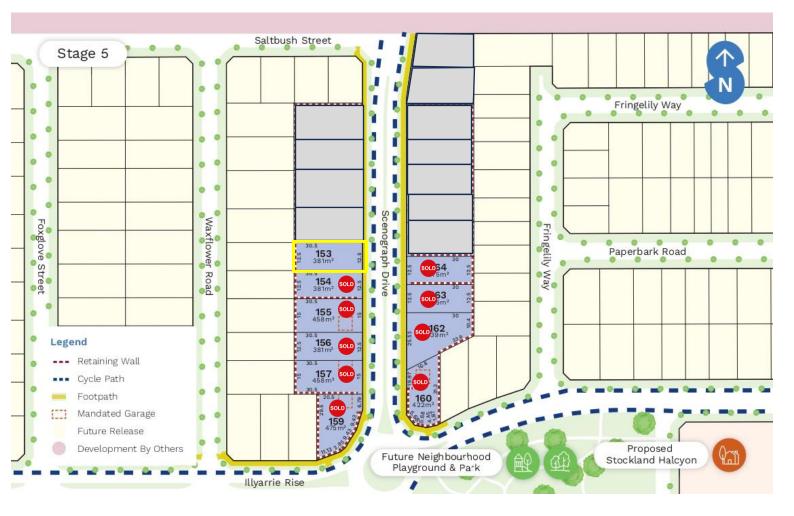

### **Illyarrie Pricelist** 14th May 2024

| Stage | Lot No. | Address         | Area<br>(m²) | Dimensions<br>(m) | Comments                                                    | April<br>Price* | Expected Titles | HOLD |
|-------|---------|-----------------|--------------|-------------------|-------------------------------------------------------------|-----------------|-----------------|------|
| 5     | 153     | Scenograph Dr   | 381          | 12.5 x 30         |                                                             | \$347,000       | July - Aug      | HOLD |
| 2     | 6       | Lillypilly Loop | 414          | 11.38x30          | QHD Package A<br>Tree canopy view<br>Permeable rear fencing | \$356,000       | June - July     | HOLD |
| 1     | 44      | Lillypilly Loop | 451          | 20 x 30           | Wedge Shape – Wide Front                                    | \$385,000       | Titled          |      |
| 2     | 42      | Lillypilly Loop | 479          | 15.99 x 30 (cnr)  | Front Garage                                                | \$425,000       | June - July     | HOLD |

## Stage 5

Mary Light - 0428 359 652 <u>mary.light@stockland.com.au</u> Tecio Nogueira - 0418 434 857 <u>tecio.nogueira@stockland.com.au</u>