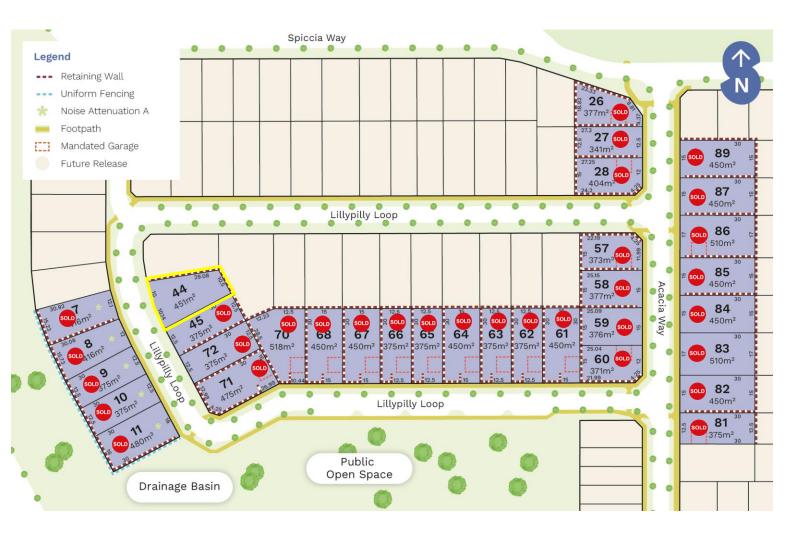

### **Illyarrie Pricelist** 14th May 2024

| Stage | Lot No. | Address         | Area<br>(m²) | Dimensions<br>(m) | Comments                                                    | April<br>Price* | Expected Titles | HOLD |
|-------|---------|-----------------|--------------|-------------------|-------------------------------------------------------------|-----------------|-----------------|------|
| 5     | 153     | Scenograph Dr   | 381          | 12.5 x 30         |                                                             | \$347,000       | July - Aug      | HOLD |
| 2     | 6       | Lillypilly Loop | 414          | 11.38x30          | QHD Package A<br>Tree canopy view<br>Permeable rear fencing | \$356,000       | June - July     | HOLD |
| 1     | 44      | Lillypilly Loop | 451          | 20 x 30           | Wedge Shape – Wide Front                                    | \$385,000       | Titled          |      |
| 2     | 42      | Lillypilly Loop | 479          | 15.99 x 30 (cnr)  | Front Garage                                                | \$425,000       | June - July     | HOLD |

Mary Light - 0428 359 652 <u>mary.light@stockland.com.au</u> Tecio Nogueira - 0418 434 857 <u>tecio.nogueira@stockland.com.au</u>

Stage 1

Builder Portal Link Stage 1 documents

Mary Light - 0428 359 652 mary.light@stockland.com.au Tecio Nogueira - 0418 434 857 tecio.nogueira@stockland.com.au