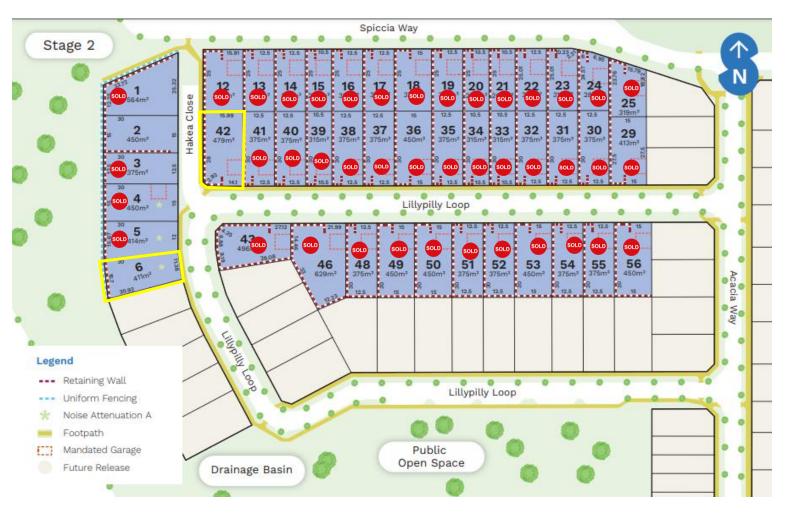

### **Illyarrie Pricelist** 14th May 2024

| Stage | Lot No. | Address         | Area<br>(m²) | Dimensions<br>(m) | Comments                                                    | April<br>Price* | Expected Titles | HOLD |
|-------|---------|-----------------|--------------|-------------------|-------------------------------------------------------------|-----------------|-----------------|------|
| 5     | 153     | Scenograph Dr   | 381          | 12.5 x 30         |                                                             | \$347,000       | July - Aug      | HOLD |
| 2     | 6       | Lillypilly Loop | 414          | 11.38x30          | QHD Package A<br>Tree canopy view<br>Permeable rear fencing | \$356,000       | June - July     | HOLD |
| 1     | 44      | Lillypilly Loop | 451          | 20 x 30           | Wedge Shape – Wide Front                                    | \$385,000       | Titled          |      |
| 2     | 42      | Lillypilly Loop | 479          | 15.99 x 30 (cnr)  | Front Garage                                                | \$425,000       | June - July     | HOLD |

## Stage 2

Builder Portal Link Stage 2 documents

Mary Light - 0428 359 652 mary.light@stockland.com.au Tecio Nogueira - 0418 434 857 tecio.nogueira@stockland.com.au