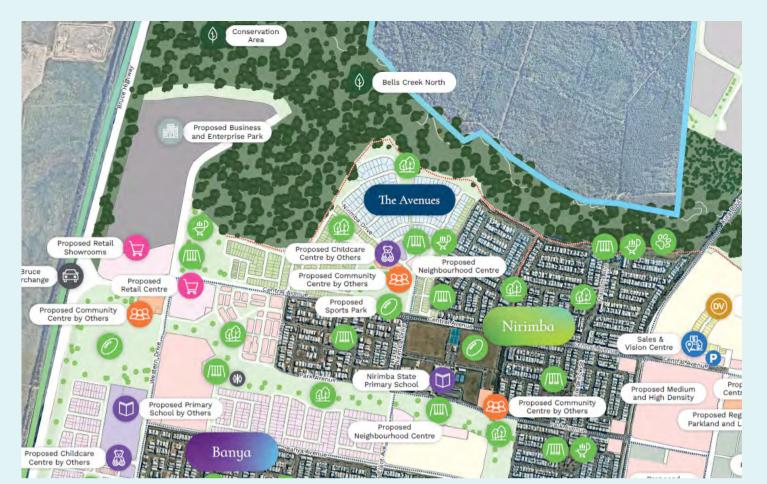

## For the finer things...

The Avenues, bordered by the northern Bells Creek conservation area and nestled in a canopy of native trees, offers the very best of Aura living combined with a secluded serenity and exclusivity all of its own.

Located a short cycle from the future City Centre, The Avenues is close to everything you need, with so much more to come.

## The Avenues, Release 1 & 2 at a glance

A stroll from Nirimba State School and a future childcare centre

Walk to three future parks and a future sports park

Enjoy living close to leafy green conservation areas

## The Avenues at Aura Release 1 & 2