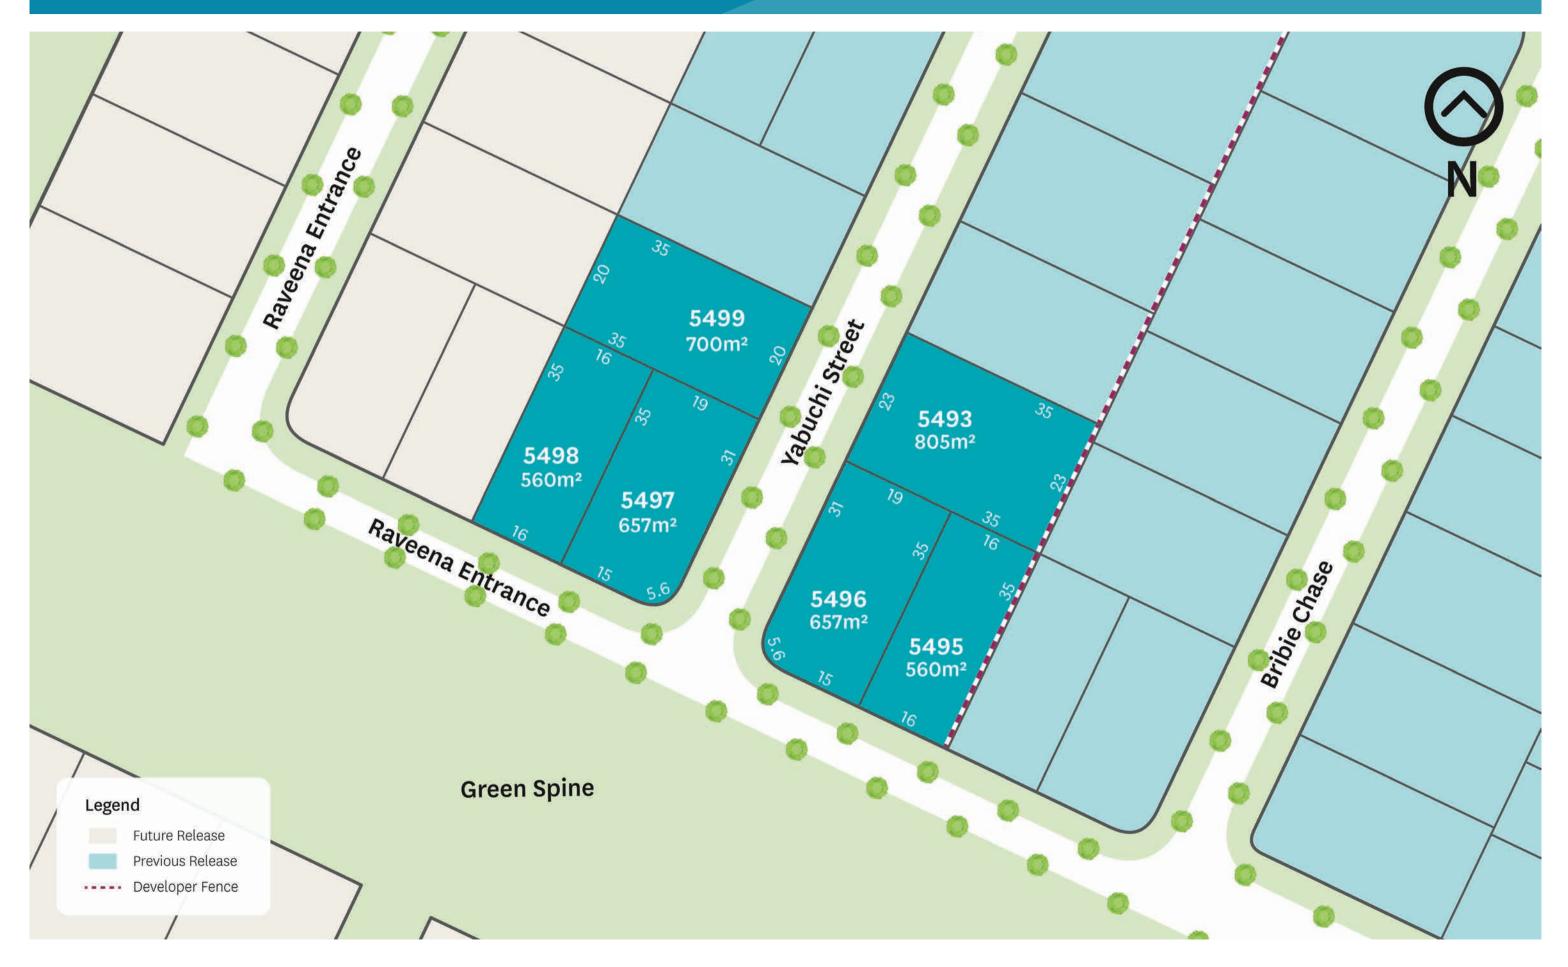

6 home sites now selling in North Shore's Sunhaven Village, featuring lot sizes from 560sqm to 805sqm. Enjoy convenient access to Sunhaven Park, North Shore State School and the Green Spine Parkland.

This release is perfect for buyers wanting a larger backyard to fit a pool or shed. You'll love this familyfriendly community with parks, pools, shops and schools all within walking distance from your front door.

## The Yabuchi Release at a glance

- Close to local school and childcare centre
- Walk or cycle to the Green Spine Parkland corridor
- Large home sites up to 805sqm
- Highly sought after location

All plans, diagrams, photographs, illustrations, statements and information in this brochure, including without limitation the location and size of any lots, are for illustrative purposes only and are based on information available to and the intention of are based on information available to and the intention of Stockland at the time of creation (November 2022) and are subject to change without notice. No diagram, photograph, ustration, stat ment or information amounts to a legally bindin Istration, statement or information amounts to a legally bindin ligation on or warranty by Stockland and Stockland accepts in bility for any loss or damage suffered by any person who relies them either wholly or in part. Masterplan supplied for the prose of providing an impression of Stockland and the proximate location of existing and proposed third party nfrastructure, facilities, amenities, services and destina is not intended to be used for any other purpose. Indications of location, distance or size are approximate and for indicative purposes only. Subject to change. Not to scale.