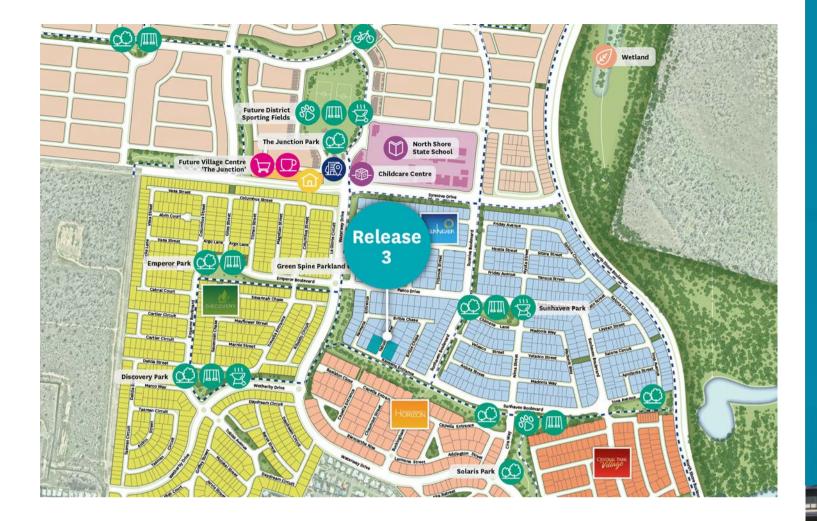

6 home sites now selling in North Shore's Sunhaven Village, featuring lot sizes from 560sqm to 805sqm. Enjoy convenient access to Sunhaven Park, North Shore State School and the Green Spine Parkland.

This release is perfect for buyers wanting a larger backyard to fit a pool or shed. You'll love this familyfriendly community with parks, pools, shops and schools all within walking distance from your front door.