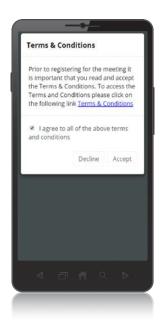

## Participating at the meeting

To participate in the meeting you will be required to enter the unique 9-digit Meeting ID as provided in the Notice of Meeting.

To proceed into the meeting, you will need to read and accept the Terms & Conditions