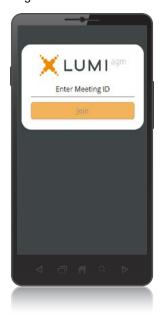

## To log in, you must have the following information:

Meeting ID

Meeting ID as provided in the Notice of Meeting.

Australian residents

- > Username (SRN or HIN) and
- > Password (postcode of your registered address).

## Participating at the meeting

To participate in the meeting you will be required to enter the unique 9-digit Meeting ID as provided in the Notice of Meeting.

To proceed into the meeting, you will need to read and accept the Terms & Conditions