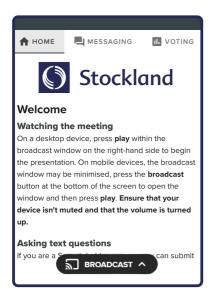

**To register as a guest,** select 'Guest' and enter your name and email address.

Once logged in, you will see the home page, which displays the meeting title and instructions.

On a desktop/laptop device the webcast will appear at the side automatically.

On a mobile device, select the broadcast icon

On a mobile device, select the broadcast icon at the bottom of the screen to watch the webcast.

During the meetings, mobile users can minimise the webcast at any time by selecting the arrow by the broadcast icon. You will still be able to hear the meetings. Selecting the broadcast icon again will reopen the webcast.

Pesktop/laptop users can watch the webcast full screen, by selecting the full screen icon. To reduce the webcast to its original size, select the X at the top of the broadcast window.

### Icon descriptions

Home tab - Displays meeting instructions and audio questions link

Messaging tab - Submit written questions or comments

Voting tab - View and select voting options. Only visible once the chair opens voting