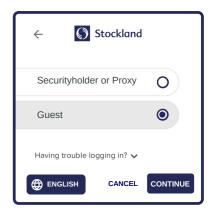

Select the relevant log in option to represent yourself in the meetings.
Note that only Securityholders and proxies can vote and ask questions in the meetings.

To register as a securityholder, select 'Securityholder or Proxy' and enter your SRN or HIN and Postcode or Country Code.

To register as a proxyholder, select 'Securityholder or Proxy' and you will need your username and password as provided by Computershare. In the 'SRN or HIN' field enter your username and in the 'Postcode or Country Code' field enter your password.

**To register as a guest,** select 'Guest' and enter your name and email address.

Once logged in, you will see the home page, which displays the meeting title and instructions.

On a desktop/laptop device the webcast will appear at the side automatically.