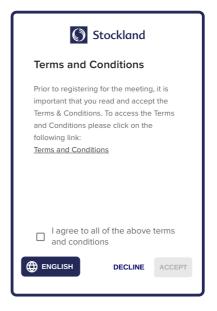

### Participating at the meetings

To participate in the meetings, you will be required to enter the unique 9-digit Meeting ID as provided above.

To proceed into the meetings, you will need to read and accept the Terms and Conditions.