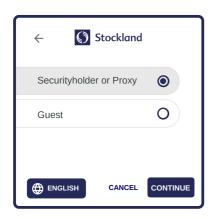

Select the relevant log in option to represent yourself in the meetings.
Note that only Securityholders and proxies can vote and ask questions in the meetings.

To register as a securityholder, select 'Securityholder or Proxy' and enter your SRN or HIN and Postcode or Country Code.

To register as a proxyholder, select 'Securityholder or Proxy' and you will need your username and password as provided by Computershare. In the 'SRN or HIN' field enter your username and in the 'Postcode or Country Code' field enter your password.

**To register as a guest,** select 'Guest' and enter your name and email address.

Once logged in, you will see the home page, which displays the meeting title and instructions.

On a desktop/laptop device the webcast will appear at the side automatically.