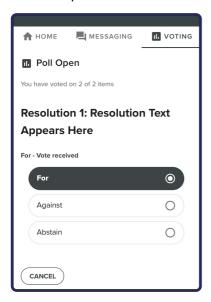

# For securityholders and appointed proxies only.

When the Chair declares the poll open:

- A voting icon **III** will appear on screen and the meeting resolutions will be displayed
- To vote, select one of the voting options. Your response will be highlighted
- To change your vote, simply select a different option to override

There is no need to press a submit or send button. Your vote is automatically counted.

Votes may be changed up to the time the Chair closes the poll.