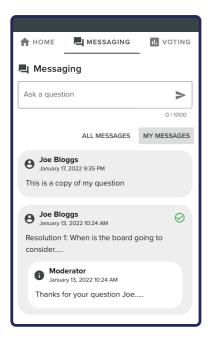

A copy of your sent questions, along with any written responses from the meeting team, can be viewed by selecting "my messages".