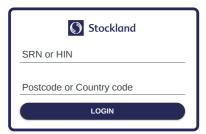

To log in, you must have the following information:

Meeting ID: 325-448-753

#### **Australian residents**

- Username (SRN or HIN)
- Password
   (postcode of your registered address)

#### **Overseas residents**

- Username (SRN or HIN)
- Password
   (three-character country code)
   e.g. New Zealand NZL; United
   Kingdom GBR; United States
   of America USA; Canada CAN