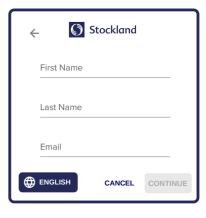

#### Guests

To register as a guest, you will need to enter your name and email address.

**To register as a guest,** select 'Guest' and enter your name and email address.

Once logged in, you will see the home page, which displays the meeting title and instructions.

On a desktop/laptop device the webcast will appear at the side automatically.