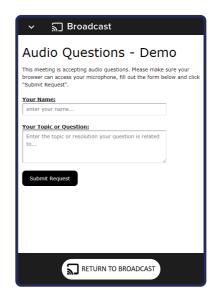

## For securityholders and appointed proxies only.

To ask a question verbally:

- Click "Request to speak" at the bottom of the broadcast window.
- Enter the requested details
- Click "Submit Request"
- · Follow the audio prompts to connect

You will hear the meetings while you wait to ask your question.