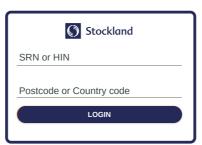

#### **Australian residents**

- Username (SRN or HIN)
- Password
   (postcode of your registered address)

#### **Overseas residents**

- Username (SRN or HIN)
- Password
   (three-character country code)
   e.g. New Zealand NZL; United
   Kingdom GBR; United States
   of America USA; Canada CAN

Select the relevant log in option to represent yourself in the meetings.
Note that only Securityholders and proxies can vote and ask questions in the meetings.

To register as a securityholder, select 'Securityholder or Proxy' and enter your SRN or HIN and Postcode or Country Code.

To register as a proxyholder, select 'Securityholder or Proxy' and you will need your username and password as provided by Computershare. In the 'SRN or HIN' field enter your username and in the 'Postcode or Country Code' field enter your password.