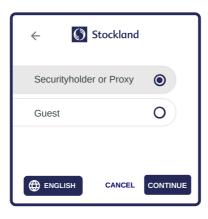

Select the relevant log in option to represent yourself in the meetings.
Note that only Securityholders and proxies can vote and ask questions in the meetings.

To register as a securityholder, select 'Securityholder or Proxy' and enter your SRN or HIN and Postcode or Country Code.

To register as a proxyholder, select 'Securityholder or Proxy' and you will need your username and password as provided by Computershare. In the 'SRN or HIN' field enter your username and in the 'Postcode or Country Code' field enter your password.

**To register as a guest,** select 'Guest' and enter your name and email address.

Once logged in, you will see the home page, which displays the meeting title and instructions.

On a desktop/laptop device the webcast will appear at the side automatically.