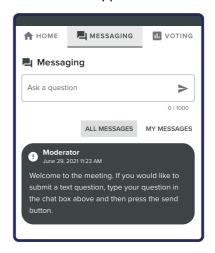

# For securityholders and appointed proxies only.

To ask a written question tap on the messaging icon , type your question in the chat box at the top of the screen and select the send icon . Confirmation that your message has been received will appear.

## 10 For securityholders and appointed proxies only.

Questions sent via the Lumi platform may be moderated before being sent to the Chair. This is to avoid repetition and remove any inappropriate language.

A copy of your sent questions, along with any written responses from the meeting team, can be viewed by selecting "my messages".