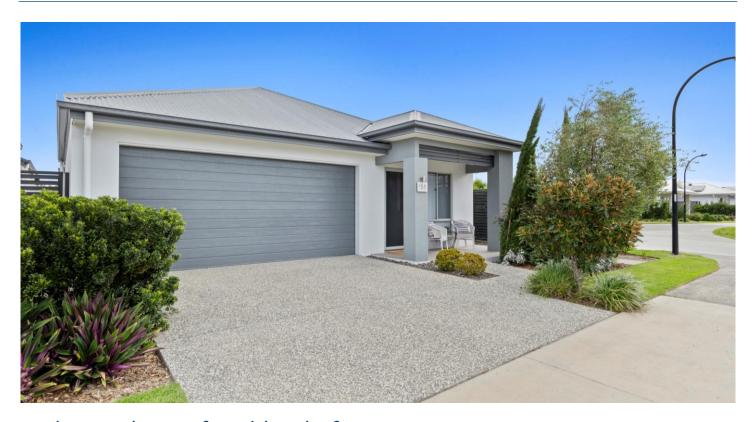

# Site 155 Halcyon Rise

Embrace the perfect blend of country charm and city convenience

The heart of the home features an open-plan living area, complete with a stylish TV recess, cooled by a split-system air conditioner and ceiling fans throughout. Natural light streams in through tinted western windows, while LED downlights add a warm, contemporary touch. Square-set ceilings and seamless tiling flow from the entry to the extended rear patio, creating a sense of spaciousness and easy indoor-outdoor living.

#### Features of the home:

- 204 sqm home on a 300 sqm corner site
- Double car garage and storage
- 2 generous bedrooms plus a versatile study
- · Main bedroom with private ensuite
- •Split-system air conditioning and ceiling fans throughout
- 3.7kW solar system for energy efficiency
- Extended rear patio with electric privacy blind
- Front door security steel mesh barrier screen
- Conveniently located across from community facilities