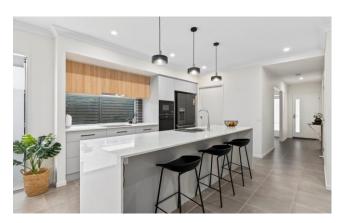

# Site 155 Halcyon Rise

Embrace the perfect blend of country charm and city convenience

The heart of the home features an open-plan living area, complete with a stylish TV recess, cooled by a split-system air conditioner and ceiling fans throughout. Natural light streams in through tinted western windows, while LED downlights add a warm, contemporary touch. Square-set ceilings and seamless tiling flow from the entry to the extended rear patio, creating a sense of spaciousness and easy indoor-outdoor living.

Modern kitchen and living spaces extend effortlessly to the private rear patio, enhanced by an electric privacy blind and extended tiling — perfect for entertaining or relaxing. Two spacious bedrooms, including a main suite with a private ensuite and a separate study provides versatility for work or hobbies.