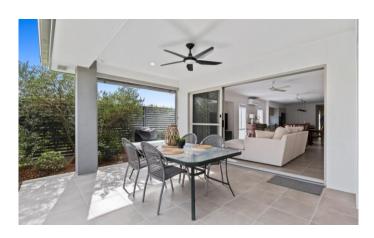

# Site 155 Halcyon Rise

Embrace the perfect blend of country charm and city convenience

The heart of the home features an open-plan living area, complete with a stylish TV recess, cooled by a split-system air conditioner and ceiling fans throughout. Natural light streams in through tinted western windows, while LED downlights add a warm, contemporary touch. Square-set ceilings and seamless tiling flow from the entry to the extended rear patio, creating a sense of spaciousness and easy indoor-outdoor living.

Modern kitchen and living spaces extend effortlessly to the private rear patio, enhanced by an electric privacy blind and extended tiling — perfect for entertaining or relaxing. Two spacious bedrooms, including a main suite with a private ensuite and a separate study provides versatility for work or hobbies.