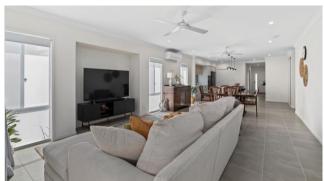

# Site 155 Halcyon Rise

Embrace the perfect blend of country charm and city convenience

The heart of the home features an open-plan living area, complete with a stylish TV recess, cooled by a split-system air conditioner and ceiling fans throughout. Natural light streams in through tinted western windows, while LED downlights add a warm, contemporary touch. Square-set ceilings and seamless tiling flow from the entry to the extended rear patio, creating a sense of spaciousness and easy indoor-outdoor living.

Modern kitchen and living spaces extend effortlessly to the private rear patio, enhanced by an electric privacy blind and extended tiling — perfect for entertaining or relaxing. Two spacious bedrooms, including a main suite with a private ensuite and a separate study provides versatility for work or hobbies.