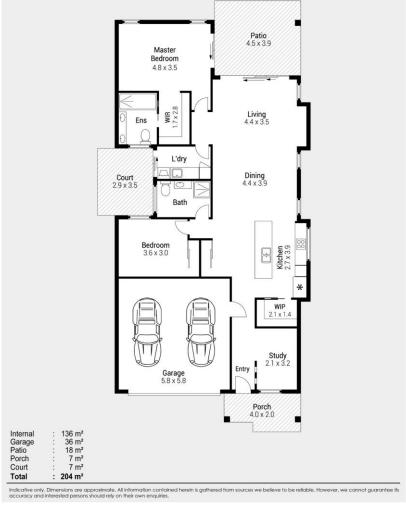

# Site 155 Halcyon Rise

Embrace the perfect blend of country charm and city convenience

The heart of the home features an open-plan living area, complete with a stylish TV recess, cooled by a split-system air conditioner and ceiling fans throughout. Natural light streams in through tinted western windows, while LED downlights add a warm, contemporary touch. Square-set ceilings and seamless tiling flow from the entry to the extended rear patio, creating a sense of spaciousness and easy indoor-outdoor living.

Modern kitchen and living spaces extend effortlessly to the private rear patio, enhanced by an electric privacy blind and extended tiling — perfect for entertaining or relaxing. Two spacious bedrooms, including a main suite with a private ensuite and a separate study provides versatility for work or hobbies.

#### Features of the home:

- 204 sqm home on a 300 sqm corner site
- Double car garage and storage
- 2 generous bedrooms plus a versatile study
- · Main bedroom with private ensuite
- •Split-system air conditioning and ceiling fans throughout
- 3.7kW solar system for energy efficiency
- Extended rear patio with electric privacy blind
- Front door security steel mesh barrier screen
- Conveniently located across from community facilities