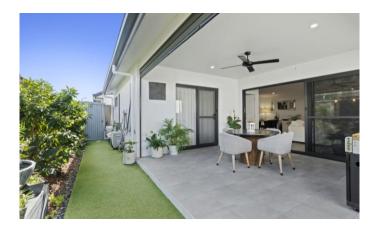

# Site 156 Halcyon Rise

Embrace the perfect blend of country charm and city convenience

Nestled within the Halcyon Rise community, Site 156 offers a stunning blend of modern comfort and practical design. Boasting a generous 222m² layout, this thoughtfully crafted home is positioned directly across from the community's exceptional facilities, making leisure and social opportunities just steps away. The double garage provides ample space for vehicles and storage, while the versatile floor plan includes two spacious bedrooms, a multi-purpose room, and a stylish ensuite off the main bedroom for added convenience. Every detail from the modern matte black accessories to the thoughtfully extended TV recess — has been carefully considered to create a home that's as beautiful as it is functional.

#### Features of the home:

- Spacious 222m² home with double garage
- 2 bedrooms plus versatile multi-purpose room
- · Main bedroom with ensuite
- Large kitchen with walk-around island, upgraded cabinetry, and under-bench lighting
- •Rear entertaining patio with electric privacy blinds
- 5.14kW solar system for energy efficiency
- Vinyl flooring throughout for a modern, low-maintenance finish
- Backyard oasis with artificial turf, water feature, and garden shed
- Prime location directly across from community facilities