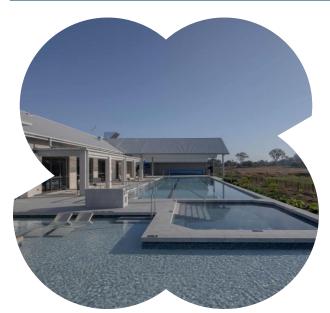

# Site 156 Halcyon Rise

Embrace the perfect blend of country charm and city convenience

Nestled within the Halcyon Rise community, Site 156 offers a stunning blend of modern comfort and practical design. Boasting a generous 222m² layout, this thoughtfully crafted home is positioned directly across from the community's exceptional facilities, making leisure and social opportunities just steps away. The double garage provides ample space for vehicles and storage, while the versatile floor plan includes two spacious bedrooms, a multi-purpose room, and a stylish ensuite off the main bedroom for added convenience. Every detail from the modern matte black accessories to the thoughtfully extended TV recess — has been carefully considered to create a home that's as beautiful as it is functional.

#### Features of the home:

- Spacious 222m² home with double garage
- 2 bedrooms plus versatile multi-purpose room
- · Main bedroom with ensuite
- Large kitchen with walk-around island, upgraded cabinetry, and under-bench lighting
- •Rear entertaining patio with electric privacy blinds
- 5.14kW solar system for energy efficiency
- Vinyl flooring throughout for a modern, low-maintenance finish
- Backyard oasis with artificial turf, water feature, and garden shed
- Prime location directly across from community facilities