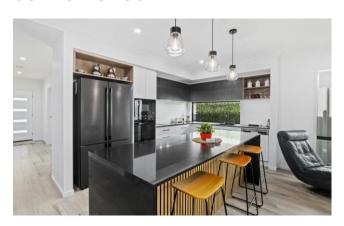

#### Features of the home:

- Spacious 222m² home with double garage
- 2 bedrooms plus versatile multi-purpose room
- · Main bedroom with ensuite
- Large kitchen with walk-around island, upgraded cabinetry, and under-bench lighting
- •Rear entertaining patio with electric privacy blinds
- 5.14kW solar system for energy efficiency
- Vinyl flooring throughout for a modern, low-maintenance finish
- Backyard oasis with artificial turf, water feature, and garden shed
- Prime location directly across from community facilities