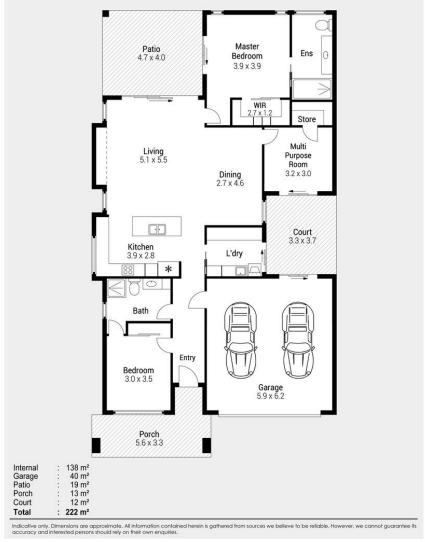

# Site 156 Halcyon Rise

Embrace the perfect blend of country charm and city convenience

Nestled within the Halcyon Rise community, Site 156 offers a stunning blend of modern comfort and practical design. Boasting a generous 222m² layout, this thoughtfully crafted home is positioned directly across from the community's exceptional facilities, making leisure and social opportunities just steps away. The double garage provides ample space for vehicles and storage, while the versatile floor plan includes two spacious bedrooms, a multi-purpose room, and a stylish ensuite off the main bedroom for added convenience. Every detail from the modern matte black accessories to the thoughtfully extended TV recess — has been carefully considered to create a home that's as beautiful as it is functional.

#### Features of the home:

- Spacious 222m² home with double garage
- 2 bedrooms plus versatile multi-purpose room
- · Main bedroom with ensuite
- Large kitchen with walk-around island, upgraded cabinetry, and under-bench lighting
- •Rear entertaining patio with electric privacy blinds
- 5.14kW solar system for energy efficiency
- Vinyl flooring throughout for a modern, low-maintenance finish
- Backyard oasis with artificial turf, water feature, and garden shed
- Prime location directly across from community facilities