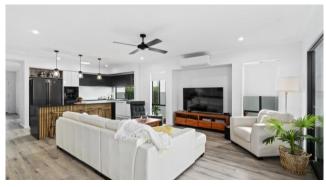

# Site 156 Halcyon Rise

Embrace the perfect blend of country charm and city convenience

Nestled within the Halcyon Rise community, Site 156 offers a stunning blend of modern comfort and practical design. Boasting a generous 222m² layout, this thoughtfully crafted home is positioned directly across from the community's exceptional facilities, making leisure and social opportunities just steps away. The double garage provides ample space for vehicles and storage, while the versatile floor plan includes two spacious bedrooms, a multi-purpose room, and a stylish ensuite off the main bedroom for added convenience. Every detail from the modern matte black accessories to the thoughtfully extended TV recess — has been carefully considered to create a home that's as beautiful as it is functional.