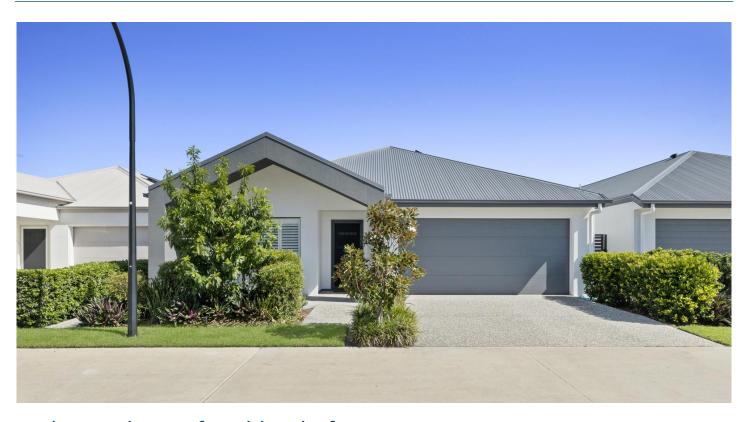

# Site 156 Halcyon Rise

Embrace the perfect blend of country charm and city convenience

Nestled within the Halcyon Rise community, Site 156 offers a stunning blend of modern comfort and practical design. Boasting a generous 222m² layout, this thoughtfully crafted home is positioned directly across from the community's exceptional facilities, making leisure and social opportunities just steps away. The double garage provides ample space for vehicles and storage, while the versatile floor plan includes two spacious bedrooms, a multi-purpose room, and a stylish ensuite off the main bedroom for added convenience. Every detail from the modern matte black accessories to the thoughtfully extended TV recess — has been carefully considered to create a home that's as beautiful as it is functional.

#### Features of the home:

- Spacious 222m² home with double garage
- 2 bedrooms plus versatile multi-purpose room
- · Main bedroom with ensuite
- Large kitchen with walk-around island, upgraded cabinetry, and under-bench lighting
- •Rear entertaining patio with electric privacy blinds
- 5.14kW solar system for energy efficiency
- Vinyl flooring throughout for a modern, low-maintenance finish
- Backyard oasis with artificial turf, water feature, and garden shed
- Prime location directly across from community facilities