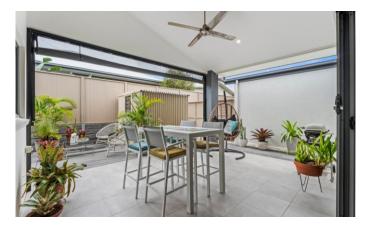

With an extended rear patio perfect for entertaining. Complete with a marine-grade ceiling fan, insulated and powered garden shed, and established, low-maintenance gardens, this space is designed for yearround enjoyment.

#### Features of the home:

- Spacious open-plan design with 3.9m raked ceilings in living and patio areas
- Gourmet kitchen featuring AEG pyrolytic oven, induction cooktop.
- Master suite retreat with large walk-in robe and ensuite
- Second bedroom with easy bathroom access
- Multi-purpose room with built-in cabinetry.
- Fully ducted air conditioning for year-round comfort.
- Expansive rear patio with extended decking.
- water
- Double garage with rear storage and insulated door
- Low-maintenance gardens with powered, insulated garden shed