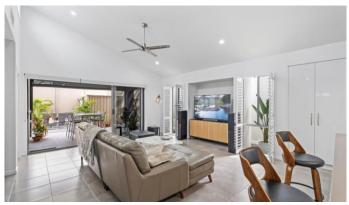

### Low-Maintenance Living with High-End Finishes

Stepping inside, you're greeted by soaring raked ceilings reaching 3.9 metres in the living area and rear patio. The open-plan design seamlessly connects the living, dining, and kitchen spaces, with thoughtfully placed feature windows framing garden views and inviting natural light to dance throughout.

With an extended rear patio perfect for entertaining. Complete with a marine-grade ceiling fan, insulated and powered garden shed, and established, low-maintenance gardens, this space is designed for yearround enjoyment.