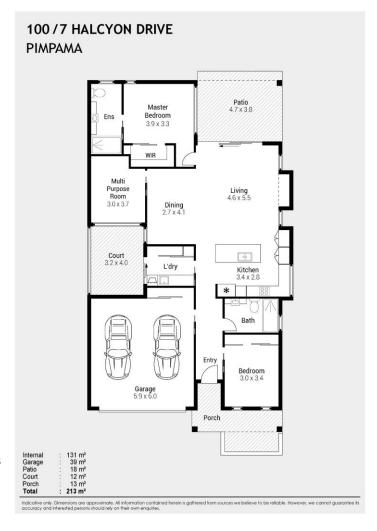

# Site 100 Halcyon Greens

### Low-Maintenance Living with High-End Finishes

Stepping inside, you're greeted by soaring raked ceilings reaching 3.9 metres in the living area and rear patio. The open-plan design seamlessly connects the living, dining, and kitchen spaces, with thoughtfully placed feature windows framing garden views and inviting natural light to dance throughout.

The master suite is a private retreat, offering a spacious walk-in robe and a beautifully finished ensuite with floor-to-ceiling tiling and an expansive walk-in shower. The second bedroom, positioned at the front of the home, features VJ panelling, plantation shutters, and easy access to the main bathroom. A versatile multi-purpose room, complete with built-in cabinetry, offers the flexibility to serve as a study, hobby space, or additional living area.

With an extended rear patio perfect for entertaining. Complete with a marine-grade ceiling fan, insulated and powered garden shed, and established, low-maintenance gardens, this space is designed for yearround enjoyment.

#### Features of the home:

- Spacious open-plan design with 3.9m raked ceilings in living and patio areas
- Gourmet kitchen featuring AEG pyrolytic oven, induction cooktop.
- Master suite retreat with large walk-in robe and ensuite
- Second bedroom with easy bathroom access
- Multi-purpose room with built-in cabinetry.
- Fully ducted air conditioning for year-round comfort.
- Expansive rear patio with extended decking.
- water
- Double garage with rear storage and insulated door
- Low-maintenance gardens with powered, insulated garden shed