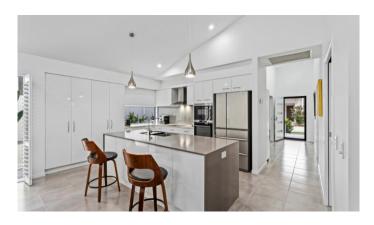

### Low-Maintenance Living with High-End Finishes

Stepping inside, you're greeted by soaring raked ceilings reaching 3.9 metres in the living area and rear patio. The open-plan design seamlessly connects the living, dining, and kitchen spaces, with thoughtfully placed feature windows framing garden views and inviting natural light to dance throughout.

#### Features of the home:

- Spacious open-plan design with 3.9m raked ceilings in living and patio areas
- Gourmet kitchen featuring AEG pyrolytic oven, induction cooktop.
- Master suite retreat with large walk-in robe and ensuite
- Second bedroom with easy bathroom access
- Multi-purpose room with built-in cabinetry.
- Fully ducted air conditioning for year-round comfort.
- Expansive rear patio with extended decking.
- water
- Double garage with rear storage and insulated door
- Low-maintenance gardens with powered, insulated garden shed