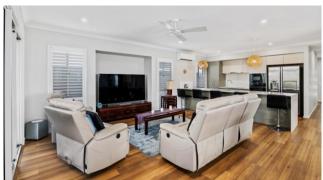

# Site 67 Halcyon Rise

Embrace the perfect blend of country charm and city convenience

This beautifully designed home, set on a generous 293sqm site, features approximately 182.23sqm of thoughtfully crafted living space. The two-bedroom layout includes a spacious master suite with an ensuite, as well as a second bedroom and a dedicated study. The open-plan living area is enhanced by air conditioning and seamlessly connects to the rear patio, where two electric privacy screens offer a tranquil outdoor retreat. home includes an 11.5kW solar system, security screens on key entry points, and air conditioning in the master bedroom, living room, and second bedroom. Blinds and shutters throughout provide both privacy and style, while the 1.5-car garage ensures ample space for parking and storage.

#### Features of the home:

- 293sqm site with a 182.23sqm home
- Two bedrooms plus a dedicated study
- Master bedroom with ensuite
- Open-plan living with air conditioning
- Hybrid timber flooring throughout
- 11.5kW solar system for energy efficiency
- Electric privacy screens on the rear patio
- Security screens
- 1.5-car garage with ample storage space