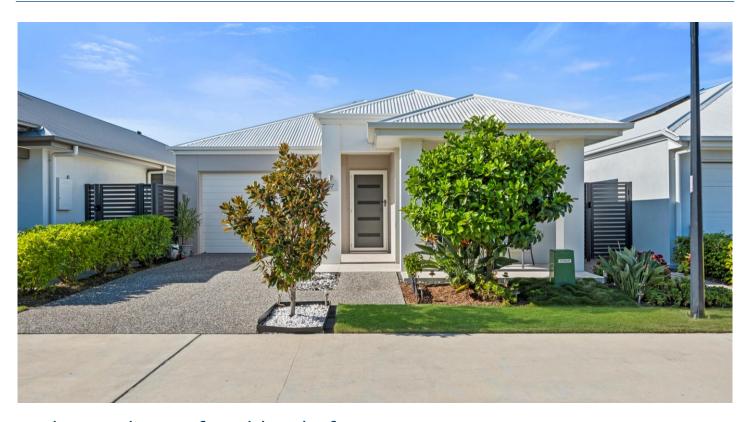

# Site 67 Halcyon Rise

Embrace the perfect blend of country charm and city convenience

This beautifully designed home, set on a generous 293sqm site, features approximately 182.23sqm of thoughtfully crafted living space. The two-bedroom layout includes a spacious master suite with an ensuite, as well as a second bedroom and a dedicated study. The open-plan living area is enhanced by air conditioning and seamlessly connects to the rear patio, where two electric privacy screens offer a tranquil outdoor retreat. home includes an 11.5kW solar system, security screens on key entry points, and air conditioning in the master bedroom, living room, and second bedroom. Blinds and shutters throughout provide both privacy and style, while the 1.5-car garage ensures ample space for parking and storage.

### 67/8 Halcyon Way, Logan Reserve QLD 4133

#### Features of the home:

- 293sqm site with a 182.23sqm home
- Two bedrooms plus a dedicated study
- Master bedroom with ensuite
- Open-plan living with air conditioning
- Hybrid timber flooring throughout
- 11.5kW solar system for energy efficiency
- Electric privacy screens on the rear patio
- Security screens
- 1.5-car garage with ample storage space