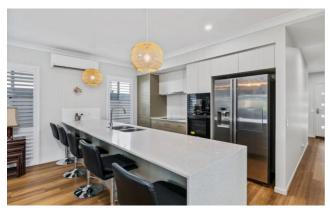

# Site 67 Halcyon Rise

Embrace the perfect blend of country charm and city convenience

This beautifully designed home, set on a generous 293sqm site, features approximately 182.23sqm of thoughtfully crafted living space. The two-bedroom layout includes a spacious master suite with an ensuite, as well as a second bedroom and a dedicated study. The open-plan living area is enhanced by air conditioning and seamlessly connects to the rear patio, where two electric privacy screens offer a tranquil outdoor retreat. home includes an 11.5kW solar system, security screens on key entry points, and air conditioning in the master bedroom, living room, and second bedroom. Blinds and shutters throughout provide both privacy and style, while the 1.5-car garage ensures ample space for parking and storage.

#### Features of the home:

- 293sqm site with a 182.23sqm home
- Two bedrooms plus a dedicated study
- Master bedroom with ensuite
- Open-plan living with air conditioning
- Hybrid timber flooring throughout
- 11.5kW solar system for energy efficiency
- Electric privacy screens on the rear patio
- Security screens
- 1.5-car garage with ample storage space