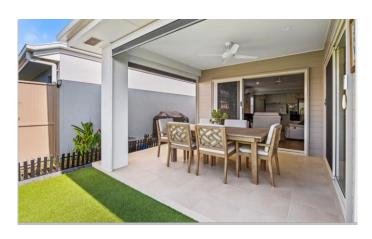

# Site 67 Halcyon Rise

Embrace the perfect blend of country charm and city convenience

This beautifully designed home, set on a generous 293sqm site, features approximately 182.23sqm of thoughtfully crafted living space. The two-bedroom layout includes a spacious master suite with an ensuite, as well as a second bedroom and a dedicated study. The open-plan living area is enhanced by air conditioning and seamlessly connects to the rear patio, where two electric privacy screens offer a tranquil outdoor retreat. home includes an 11.5kW solar system, security screens on key entry points, and air conditioning in the master bedroom, living room, and second bedroom. Blinds and shutters throughout provide both privacy and style, while the 1.5-car garage ensures ample space for parking and storage.

#### Features of the home:

- 293sqm site with a 182.23sqm home
- Two bedrooms plus a dedicated study
- Master bedroom with ensuite
- Open-plan living with air conditioning
- Hybrid timber flooring throughout
- 11.5kW solar system for energy efficiency
- Electric privacy screens on the rear patio
- Security screens
- 1.5-car garage with ample storage space