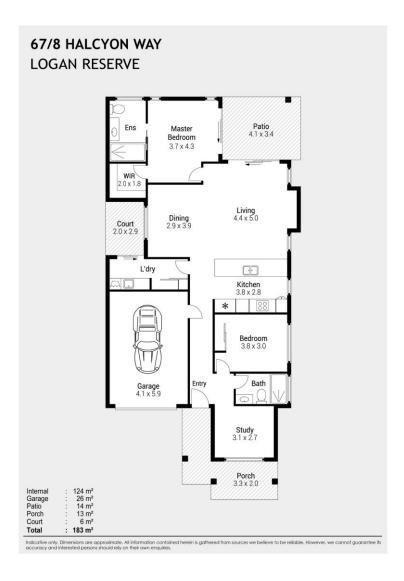

# Site 67 Halcyon Rise

Embrace the perfect blend of country charm and city convenience

This beautifully designed home, set on a generous 293sqm site, features approximately 182.23sqm of thoughtfully crafted living space. The two-bedroom layout includes a spacious master suite with an ensuite, as well as a second bedroom and a dedicated study. The open-plan living area is enhanced by air conditioning and seamlessly connects to the rear patio, where two electric privacy screens offer a tranquil outdoor retreat. home includes an 11.5kW solar system, security screens on key entry points, and air conditioning in the master bedroom, living room, and second bedroom. Blinds and shutters throughout provide both privacy and style, while the 1.5-car garage ensures ample space for parking and storage.

#### Features of the home:

- 293sqm site with a 182.23sqm home
- Two bedrooms plus a dedicated study
- Master bedroom with ensuite
- Open-plan living with air conditioning
- Hybrid timber flooring throughout
- 11.5kW solar system for energy efficiency
- Electric privacy screens on the rear patio
- Security screens
- 1.5-car garage with ample storage space