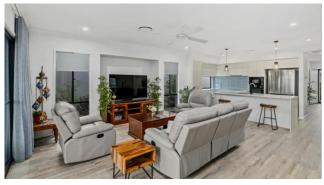

# Site 127 Halcyon Rise

Embrace the perfect blend of country charm and city convenience

This modern 221sqm home on a 305sqm site features two bedrooms (main with ensuite), a multi-purpose room, a second bathroom, and an open-plan living and dining area connected to a spacious L-shaped kitchen. It offers year-round comfort with ducted air conditioning, ceiling fans, a 5.18kW solar system, and stylish finishes like Hybrid flooring, plush carpets, square-set ceilings, and LED downlights.

#### Features of the home:

- Spacious 221sqm home on a 305sqm site
- Two bedrooms plus multi-purpose room
- Ensuite to main bedroom and separate main bathroom
- Double garage with built-in storage cupboard
- Enclosed rear patio with screen doors
- 5.18kW solar system for energy efficiency
- · Ducted air conditioning and ceiling fans
- Large L-shaped kitchen with extra pantry/storage
- Hybrid flooring with carpeted bedrooms and MPR
- Low-maintenance backyard with artificial turf and wide side access