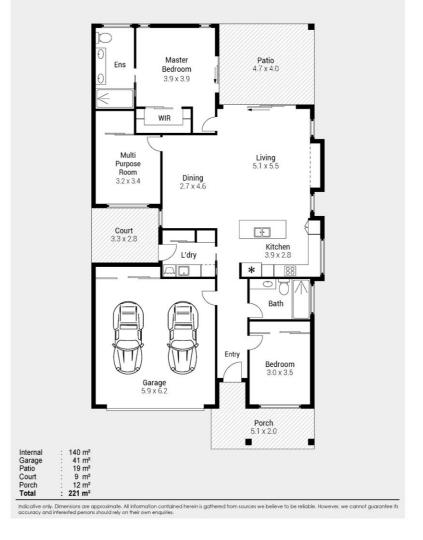

# Site 127 Halcyon Rise

Embrace the perfect blend of country charm and city convenience

This modern 221sqm home on a 305sqm site features two bedrooms (main with ensuite), a multi-purpose room, a second bathroom, and an open-plan living and dining area connected to a spacious L-shaped kitchen. It offers year-round comfort with ducted air conditioning, ceiling fans, a 5.18kW solar system, and stylish finishes like Hybrid flooring, plush carpets, square-set ceilings, and LED downlights.

#### Features of the home:

- Spacious 221sqm home on a 305sqm site
- Two bedrooms plus multi-purpose room
- Ensuite to main bedroom and separate main bathroom
- Double garage with built-in storage cupboard
- Enclosed rear patio with screen doors
- 5.18kW solar system for energy efficiency
- · Ducted air conditioning and ceiling fans
- Large L-shaped kitchen with extra pantry/storage
- Hybrid flooring with carpeted bedrooms and MPR
- Low-maintenance backyard with artificial turf and wide side access