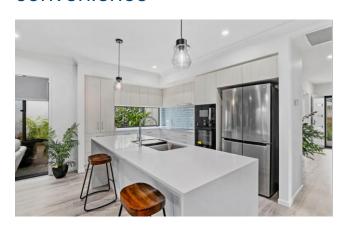

# Site 127 Halcyon Rise

Embrace the perfect blend of country charm and city convenience

This modern 221sqm home on a 305sqm site features two bedrooms (main with ensuite), a multi-purpose room, a second bathroom, and an open-plan living and dining area connected to a spacious L-shaped kitchen. It offers year-round comfort with ducted air conditioning, ceiling fans, a 5.18kW solar system, and stylish finishes like Hybrid flooring, plush carpets, square-set ceilings, and LED downlights.

#### Features of the home:

- Spacious 221sqm home on a 305sqm site
- Two bedrooms plus multi-purpose room
- Ensuite to main bedroom and separate main bathroom
- Double garage with built-in storage cupboard
- Enclosed rear patio with screen doors
- 5.18kW solar system for energy efficiency
- · Ducted air conditioning and ceiling fans
- Large L-shaped kitchen with extra pantry/storage
- Hybrid flooring with carpeted bedrooms and MPR
- Low-maintenance backyard with artificial turf and wide side access