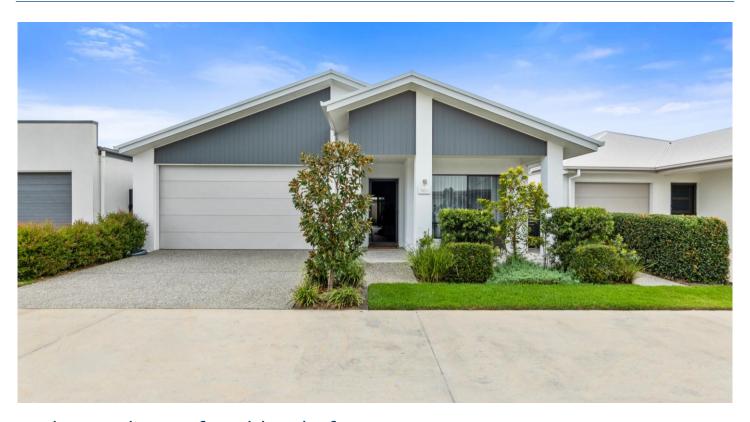

# Site 127 Halcyon Rise

Embrace the perfect blend of country charm and city convenience

This modern 221sqm home on a 305sqm site features two bedrooms (main with ensuite), a multi-purpose room, a second bathroom, and an open-plan living and dining area connected to a spacious L-shaped kitchen. It offers year-round comfort with ducted air conditioning, ceiling fans, a 5.18kW solar system, and stylish finishes like Hybrid flooring, plush carpets, square-set ceilings, and LED downlights.

Security includes mesh barrier screens and an enclosed back patio. Additional features include ample garage storage, a sealed driveway, artificial turf for low-maintenance outdoor living, and extended site width for relaxation. A perfect blend of comfort, style, and practicality!

#### Features of the home:

- Spacious 221sqm home on a 305sqm site
- Two bedrooms plus multi-purpose room
- Ensuite to main bedroom and separate main bathroom
- Double garage with built-in storage cupboard
- Enclosed rear patio with screen doors
- 5.18kW solar system for energy efficiency
- · Ducted air conditioning and ceiling fans
- Large L-shaped kitchen with extra pantry/storage
- Hybrid flooring with carpeted bedrooms and MPR
- Low-maintenance backyard with artificial turf and wide side access