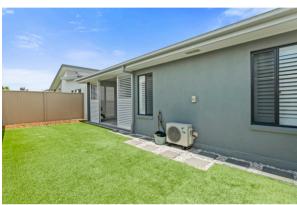

Set on a low-maintenance 293m² lot, this 201m² residence is designed with both comfort and practicality in mind. The home features two spacious bedrooms, a study, and an inviting open-plan living area that seamlessly connects to a large tiled patio, perfect for entertaining. The master bedroom boasts a walk-in wardrobe and a private ensuite. While the second bedroom is serviced by a stylish main bathroom with floor-to-ceiling feature tiles.

## Features of the home

- Spacious 201m<sup>2</sup> Kalbar home on a low-maintenance 293m<sup>2</sup> lot.
- Two bedrooms plus a study, perfect for work or leisure.
- Master suite complete with Air- con, walk-in wardrobe and ensuite
- Large tiled patio with Plantation shutters and ceiling fan for outdoor entertaining.
- Low maintenance Astro turf to the very good-sized rear yard.
- Stylish kitchen with stone benchtops, quality appliances, and walk-in pantry.
- Hybrid timber flooring and LED lighting throughout.
- 5.5kW solar system for energy efficiency.
- Split-system air conditioning and ceiling fans throughout for year-round comfort.
- Plantation shutters through-out the home.
- Double garage with epoxy flooring and ample storage.