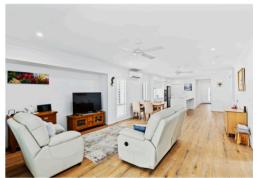

Set on a low-maintenance 293m² lot, this 201m² residence is designed with both comfort and practicality in mind. The home features two spacious bedrooms, a study, and an inviting open-plan living area that seamlessly connects to a large tiled patio, perfect for entertaining. The master bedroom boasts a walk-in wardrobe and a private ensuite. While the second bedroom is serviced by a stylish main bathroom with floor-to-ceiling feature tiles.

The well-equipped kitchen is a chef's delight, offering stone benchtops, quality appliances, and a walk-in pantry, while the separate laundry provides ample storage and direct courtyard access. Additional features include hybrid timber flooring, LED lighting, a 5.5kW solar system, split-system air conditioning, ceiling fans, and a spacious double garage with epoxy flooring.