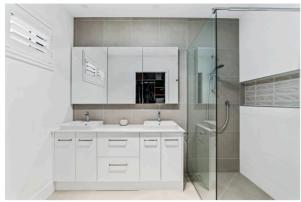

Set on a low-maintenance 293m² lot, this 201m² residence is designed with both comfort and practicality in mind. The home features two spacious bedrooms, a study, and an inviting open-plan living area that seamlessly connects to a large tiled patio, perfect for entertaining. The master bedroom boasts a walk-in wardrobe and a private ensuite. While the second bedroom is serviced by a stylish main bathroom with floor-to-ceiling feature tiles.

The well-equipped kitchen is a chef's delight, offering stone benchtops, quality appliances, and a walk-in pantry, while the separate laundry provides ample storage and direct courtyard access. Additional features include hybrid timber flooring, LED lighting, a 5.5kW solar system, split-system air conditioning, ceiling fans, and a spacious double garage with epoxy flooring.