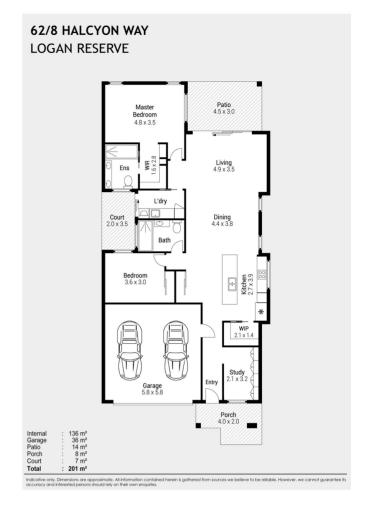

Set on a low-maintenance 293m² lot, this 201m² residence is designed with both comfort and practicality in mind. The home features two spacious bedrooms, a study, and an inviting open-plan living area that seamlessly connects to a large tiled patio, perfect for entertaining. The master bedroom boasts a walk-in wardrobe and a private ensuite. While the second bedroom is serviced by a stylish main bathroom with floor-to-ceiling feature tiles.

62/8 Halcyon Way, Logan Reserve

3 🖴 2 – 2 🚐

For Sale

Offers Over \$820,000

Inspection by appointment

Contact Andrew McGlone 0436 668 173 andrew.mcglone@stockland.com. au

Floorplans and elevations are for illustrative purposes only. Whilst all care has been taken in the preparation of the particulars contained herein, no warranty can be given and interested parties must therefore rely on their own enquiries. Note: Drawing is not to scale