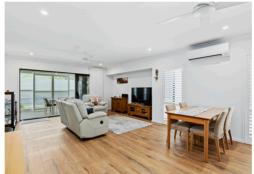

Set on a low-maintenance 293m² lot, this 201m² residence is designed with both comfort and practicality in mind. The home features two spacious bedrooms, a study, and an inviting open-plan living area that seamlessly connects to a large tiled patio, perfect for entertaining. The master bedroom boasts a walk-in wardrobe and a private ensuite. While the second bedroom is serviced by a stylish main bathroom with floor-to-ceiling feature tiles.

The well-equipped kitchen is a chef's delight, offering stone benchtops, quality appliances, and a walk-in pantry, while the separate laundry provides ample storage and direct courtyard access. Additional features include hybrid timber flooring, LED lighting, a 5.5kW solar system, split-system air conditioning, ceiling fans, and a spacious double garage with epoxy flooring.