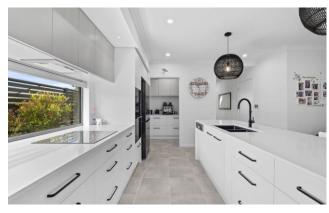

Enjoy two spacious bedrooms, a separate study, and two bathrooms, including a skylit master ensuite. Plantation shutters, S-Fold curtains, and premium flooring enhance comfort, while ducted air conditioning and a timer-controlled electricity system add efficiency. The modern kitchen boasts stone benchtops and a walk-in pantry with slide-out drawers.

#### Features of the home

- Spacious 200sqm home on a 284sqm corner block
- 2 bedrooms plus study, 2 bathrooms and double garage
- Plantation shutters and premium S Fold curtains
- Tiled living areas, wool carpets in bedrooms and study
- Ducted air conditioning with electricity timer
- Stone benchtops and walk-in pantry with slide-out drawers
- Large rear patio with remote screen blinds and ceiling fan
- Triple-lock security doors and insulated garage
- EV charging point and 3-phase water filtration system
- Garden watering system to side and rear yards