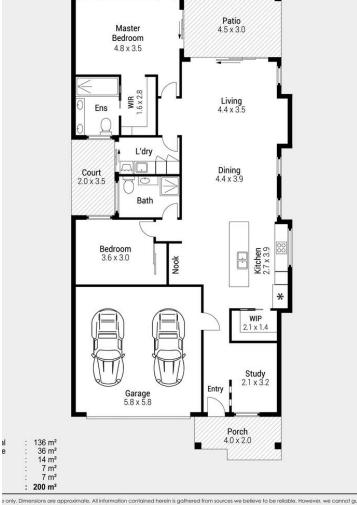

# Site 135 Halcyon Rise

Feature-Packed Home in a Prime Location - Halcyon Rise

Stockland Halcyon Rise Discover effortless living at Halcyon Rise. Site 135 is a beautifully appointed 200sqm home on a 284sqm corner block, offering privacy, security, and exceptional lifestyle amenities in a vibrant over-50s community.

Enjoy two spacious bedrooms, a separate study, and two bathrooms, including a skylit master ensuite. Plantation shutters, S-Fold curtains, and premium flooring enhance comfort, while ducted air conditioning and a timer-controlled electricity system add efficiency. The modern kitchen boasts stone benchtops and a walk-in pantry with slide-out drawers.

Step onto the private rear patio with remote-controlled blinds and a ceiling fan, perfect for entertaining. A double garage with an insulated door, EV charging point, and 3-phase water filtration system ensures convenience. Triple-lock security doors and a full garden watering system complete this thoughtfully designed home.

#### Features of the home

- Spacious 200sqm home on a 284sqm corner block
- 2 bedrooms plus study, 2 bathrooms and double garage
- Plantation shutters and premium S Fold curtains
- Tiled living areas, wool carpets in bedrooms and study
- Ducted air conditioning with electricity timer
- Stone benchtops and walk-in pantry with slide-out drawers
- Large rear patio with remote screen blinds and ceiling fan
- Triple-lock security doors and insulated garage
- EV charging point and 3-phase water filtration system
- Garden watering system to side and rear yards

#### 5/8 HALCYON WAY **IGAN RESERVE**

Price correct as at 28/05/2025 Subject to change. Subject to availability. Furniture not included.

Floorplans and elevations are for illustrative purposes only. Whilst all care has been taken in the preparation of the particulars contained herein, no warranty can be given and interested parties must therefore rely on their own enquiries. Correct as at 28 May 2025.