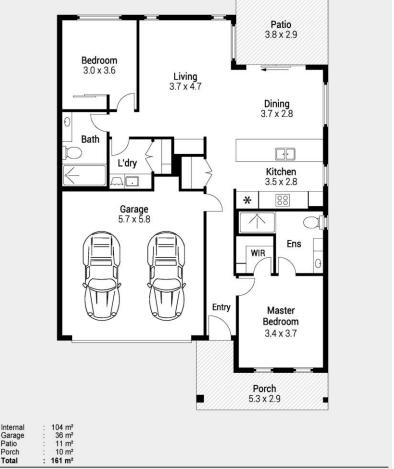

#### 190/8 HALCYON WAY LOGAN RESERVE

Indicative only. Dimensions are approximate. All information contained herein is gathered from sources we believe to be reliable. However, we cannot guarantee accuracy and interested persons should rely on their own enquiries.