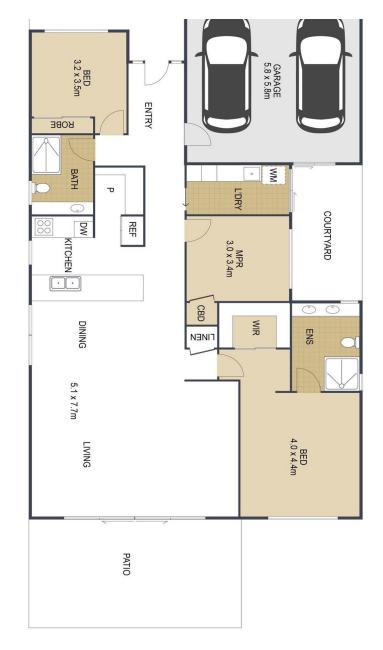

## Lakefront Property POA Inspection by appointment Features of the home:

- 3-bedrooms 2 bathrooms
- Open Plan living
- Modern kitchen with walk in pantry
- Master Suite
- Ducted air conditioning and fans
- Laundry with private courtyard abundance of storage
- All weather tiled terrace
- Double car garaging
- 20 Solar Panels with new surge protector and Solar hot water