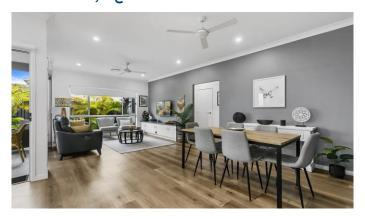

The lovely open plan layout, complemented by timber look vinyl plank flooring throughout, creates a warm and inviting atmosphere. The spacious master bedroom features a large walk-in robe and an ensuite with double vanities, providing a luxurious retreat. The modern kitchen is equipped with a walk-in pantry, stone benchtops, and quality appliances, including an induction cooktop, fitted microwave, electric oven, and integrated dishwasher, making meal preparation a delight.

Comfort is guaranteed year-round with ducted air conditioning and fans throughout the home. Ample storage solutions ensure your home remains organized and clutter-free. The double garage, complete with epoxy resin flooring, offers secure parking and additional storage space.