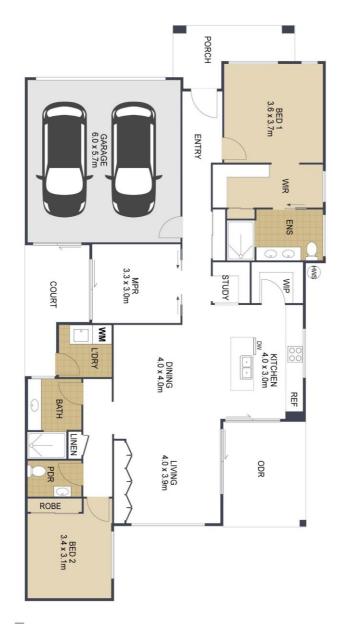

## Established Cabarita

Welcome to your dream home, thoughtfully designed for comfort and convenience, perfect for downsizers and those over 50. This stunning property boasts two spacious bedrooms and two modern bathrooms, ensuring ample space for relaxation and privacy. The versatile multipurpose room and dedicated study offer the perfect spaces for hobbies, work, or accommodating guests.

The lovely open plan layout, complemented by timber look vinyl plank flooring throughout, creates a warm and inviting atmosphere. The spacious master bedroom features a large walk-in robe and an ensuite with double vanities, providing a luxurious retreat. The modern kitchen is equipped with a walk-in pantry, stone benchtops, and quality appliances, including an induction cooktop, fitted microwave, electric oven, and integrated dishwasher, making meal preparation a delight.

Comfort is guaranteed year-round with ducted air conditioning and fans throughout the home. Ample storage solutions ensure your home remains organized and clutter-free. The double garage, complete with epoxy resin flooring, offers secure parking and additional storage space.

## \$930,000 Inspection by appointment Features of the home:

- Lovely open plan layout
- Timber look Vinyl Plank flooring throughout
- Spacious master bedroom, with large walk-in robe and ensuite with double vanities
- Modern kitchen with walk-in pantry, stone benchtops and quality appliances including induction cooktop, fitted microwave, electric oven and integrated dish washer
- Ducted air conditioning and fans throughout
- Ample storage throughout the home
- Double garage with epoxy resin flooring
- 6.6kw Solar power system & 3000L water tank
- Generous yard space with artificial turf and spacious patio area
- Built in TV recess