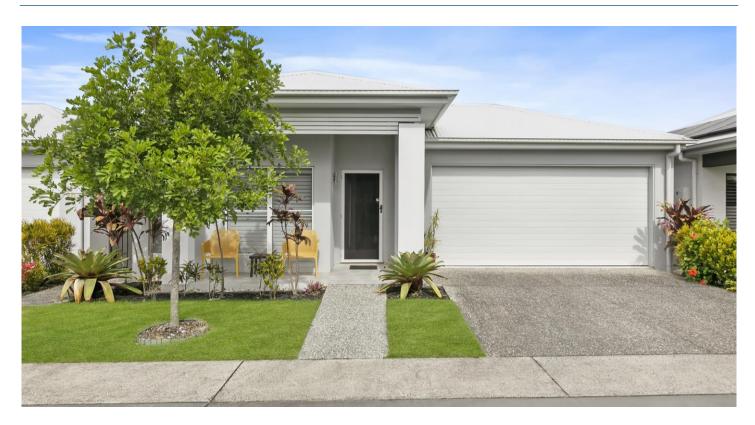

## Nirimba

25 Banya Avenue Nirimba, QLD 4551

## 25 Banya Avenue, Nirimba QLD 4551

## \$930,000 Inspection by appointment Features of the home:

- Lovely open plan layout
- Timber look Vinyl Plank flooring throughout
- Spacious master bedroom, with large walk-in robe and ensuite with double vanities
- Modern kitchen with walk-in pantry, stone benchtops and quality appliances including induction cooktop, fitted microwave, electric oven and integrated dish washer
- Ducted air conditioning and fans throughout
- Ample storage throughout the home
- Double garage with epoxy resin flooring
- 6.6kw Solar power system & 3000L water tank
- Generous yard space with artificial turf and spacious patio area
- Built in TV recess