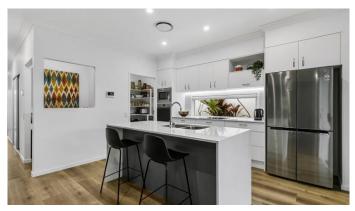

The lovely open plan layout, complemented by timber look vinyl plank flooring throughout, creates a warm and inviting atmosphere. The spacious master bedroom features a large walk-in robe and an ensuite with double vanities, providing a luxurious retreat. The modern kitchen is equipped with a walk-in pantry, stone benchtops, and quality appliances, including an induction cooktop, fitted microwave, electric oven, and integrated dishwasher, making meal preparation a delight.

## \$930,000 Inspection by appointment Features of the home:

- Lovely open plan layout
- Timber look Vinyl Plank flooring throughout
- Spacious master bedroom, with large walk-in robe and ensuite with double vanities
- Modern kitchen with walk-in pantry, stone benchtops and quality appliances including induction cooktop, fitted microwave, electric oven and integrated dish washer
- Ducted air conditioning and fans throughout
- Ample storage throughout the home
- Double garage with epoxy resin flooring
- 6.6kw Solar power system & 3000L water tank
- Generous yard space with artificial turf and spacious patio area
- Built in TV recess