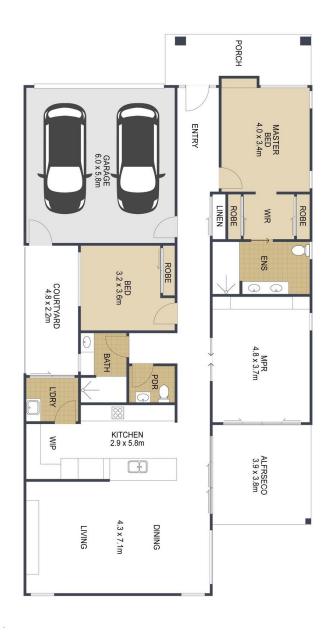

## Established Noosa Gold (Hampton Façade)

The lovely open plan layout ensures a seamless flow between the living, dining, and kitchen areas. The elegant timber look vinyl plank flooring is easy to maintain and runs throughout the home. The spacious master bedroom boasts a large walk-in robe and a luxurious ensuite.

The large modern kitchen is equipped with stone benchtops and high-quality Smeg appliances, including an induction cooktop, fitted microwave, electric oven, and integrated dishwasher. It also features a convenient walk-in pantry. Ducted air conditioning and fans ensure comfort throughout the year, while ample storage solutions are thoughtfully designed throughout the home.

Plantation shutters and sheer curtains add a touch of elegance and privacy, while custom cabinetry in the living area and multi-purpose room provides additional storage and style. Modern wallpaper features in the living area and multi-purpose room add stylish accents.

## \$980,000 Inspection by appointment Features of the home:

- · Lovely open plan layout
- Timber look Vinyl Plank flooring throughout
- Spacious master bedroom, with large walk-in robe and ensuite with double vanities
- Large modern kitchen with stone benchtops and quality Smeg appliances including induction cooktop, fitted microwave, electric oven and integrated dish washer
- Ducted air conditioning and fans throughout
- Ample storage throughout the home
- · Double garage with epoxy resin flooring
- Solar power system & 3000L water tank
- Generous yard space with artificial turf, a spacious patio area + beautifully manicured low maintenance garden
- Patio fitted with weather blinds
- Plantation shutters + sheer curtains
- Built in cabinetry to living and MPR
- Modern wallpaper feature to living area and MPR