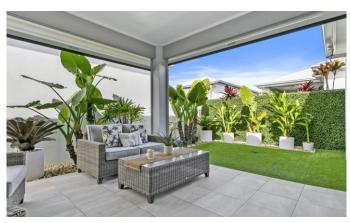

Eco-friendly features include a solar power system and a 3000L water tank. The generous yard space includes artificial turf, a spacious patio area, and a beautifully manicured low-maintenance garden. The patio is fitted with weather blinds, making it perfect for outdoor entertaining in any weather.

## \$980,000 Inspection by appointment Features of the home:

- · Lovely open plan layout
- Timber look Vinyl Plank flooring throughout
- Spacious master bedroom, with large walk-in robe and ensuite with double vanities
- Large modern kitchen with stone benchtops and quality Smeg appliances including induction cooktop, fitted microwave, electric oven and integrated dish washer
- Ducted air conditioning and fans throughout
- Ample storage throughout the home
- · Double garage with epoxy resin flooring
- Solar power system & 3000L water tank
- Generous yard space with artificial turf, a spacious patio area + beautifully manicured low maintenance garden
- Patio fitted with weather blinds
- Plantation shutters + sheer curtains
- Built in cabinetry to living and MPR
- Modern wallpaper feature to living area and MPR