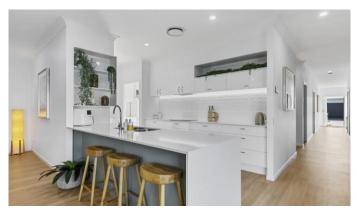

The large modern kitchen is equipped with stone benchtops and high-quality Smeg appliances, including an induction cooktop, fitted microwave, electric oven, and integrated dishwasher. It also features a convenient walk-in pantry. Ducted air conditioning and fans ensure comfort throughout the year, while ample storage solutions are thoughtfully designed throughout the home.