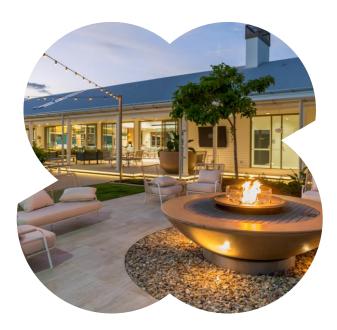

Eco-friendly features include a solar power system and a 3000L water tank. The generous yard space includes artificial turf, a spacious patio area, and a beautifully manicured low-maintenance garden. The patio is fitted with weather blinds, making it perfect for outdoor entertaining in any weather.