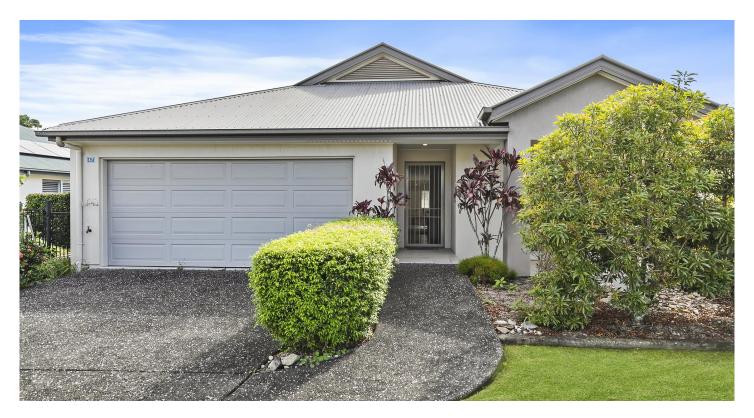

## 42 Meridan Way, Meridan Plains QLD 4551

## \$860,000 Inspection by appointment Features of the home:

- East facing aspect
- Near new carpet to living area
- Epoxy resin flooring to garage
- Air conditioning to living area
- Ceiling fans
- Floor to ceiling tiles to both bathrooms
- Spacious back yard with patio and artificial turf
- Functional kitchen with a dishwasher