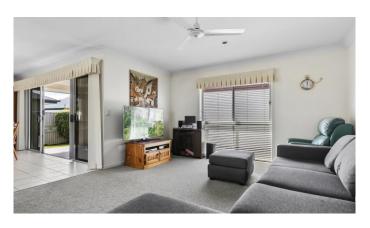

The home includes 2 well-appointed bathrooms with floor-to-ceiling tiles, adding a touch of elegance. The living area is fitted with near new carpet, creating a cozy atmosphere, and is equipped with air conditioning and ceiling fans for year-round comfort.

## \$860,000 Inspection by appointment Features of the home:

- East facing aspect
- Near new carpet to living area
- Epoxy resin flooring to garage
- Air conditioning to living area
- Ceiling fans
- Floor to ceiling tiles to both bathrooms
- Spacious back yard with patio and artificial turf
- Functional kitchen with a dishwasher