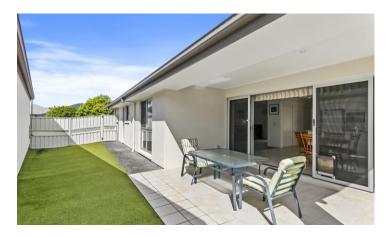

The functional kitchen comes with a dishwasher, making meal preparation and clean-up easy.

Outside, you'll find a spacious backyard with a patio and artificial turf, ideal for low-maintenance outdoor living and entertaining.

## \$860,000 Inspection by appointment Features of the home:

- East facing aspect
- Near new carpet to living area
- Epoxy resin flooring to garage
- Air conditioning to living area
- Ceiling fans
- Floor to ceiling tiles to both bathrooms
- Spacious back yard with patio and artificial turf
- Functional kitchen with a dishwasher