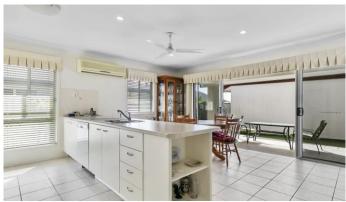

The functional kitchen comes with a dishwasher, making meal preparation and clean-up easy.

Outside, you'll find a spacious backyard with a patio and artificial turf, ideal for low-maintenance outdoor living and entertaining.

## \$860,000 Inspection by appointment Features of the home:

- East facing aspect
- Near new carpet to living area
- Epoxy resin flooring to garage
- Air conditioning to living area
- Ceiling fans
- Floor to ceiling tiles to both bathrooms
- Spacious back yard with patio and artificial turf
- Functional kitchen with a dishwasher