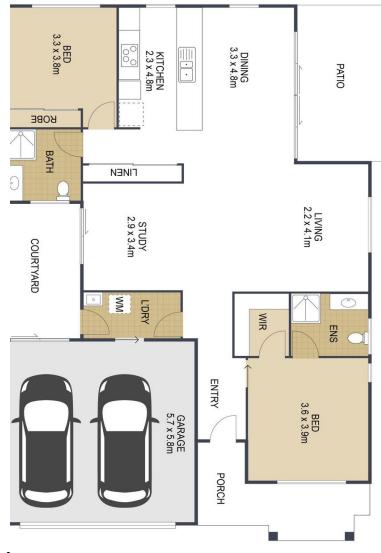

## Site 47 Halcyon Parks

House Size - 187 sqm

## Established Ningaloo

Welcome to this inviting home, perfect for those looking to downsize while enjoying a relaxed lifestyle. Featuring 2 spacious bedrooms and 1 study, this property offers plenty of room for your needs.

The home includes 2 well-appointed bathrooms with floor-to-ceiling tiles, adding a touch of elegance. The living area is fitted with near new carpet, creating a cozy atmosphere, and is equipped with air conditioning and ceiling fans for year-round comfort.

The functional kitchen comes with a dishwasher, making meal preparation and clean-up easy.

Outside, you'll find a spacious backyard with a patio and artificial turf, ideal for low-maintenance outdoor living and entertaining.

## \$860,000 Inspection by appointment Features of the home:

- East facing aspect
- Near new carpet to living area
- Epoxy resin flooring to garage
- Air conditioning to living area
- Ceiling fans
- Floor to ceiling tiles to both bathrooms
- Spacious back yard with patio and artificial turf
- Functional kitchen with a dishwasher