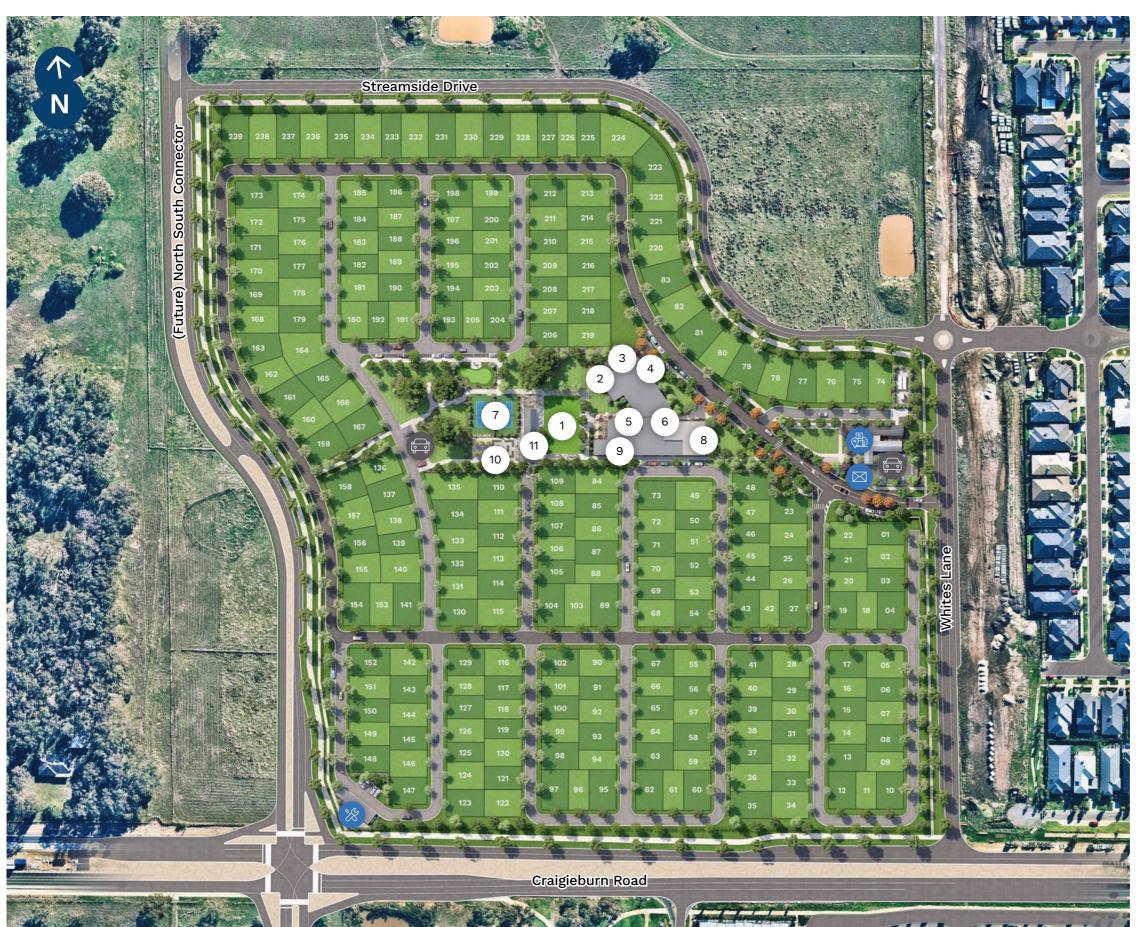

## Halcyon Highlands Masterplan

## The Clubhouse

- 1 Bowling Green
- 2 Sauna
- (3) Magnesium-infused Pool
- (4) Fully-equipped Gym
- 5 Lounge
- (6) Games Room
- (7) Pickleball Courts
- 8 Gold Class-Style Cinema Social
- (9) Bar, Kitchen and Dining
- (10) Community Garden and Orchard
- (11) Messy Arts Room

## Legend

- Visitor Parking
- Welcome Centre
- 8 Hobby Shed

Masterplan supplied for the purpose of providing an impression of Stockland Halcyon Highlands and the approximate location of existing and proposed third party infrastructure, facilities, amenities, services and destinations, and is not intended to be used for any other purpose. Indications of location, distance or size are approximate and for indicative purposes only. Artist's impression. Subject to change. Not to scale. All dimensions and areas are approximate. Indications of location and size of lots are approximate and for indicative purposes only. Surrounding roads that are presented as being double laned are subject to approvals and the completion of works which are not being carried out by Stockland and may be subject to change. Correct as at October 2023.