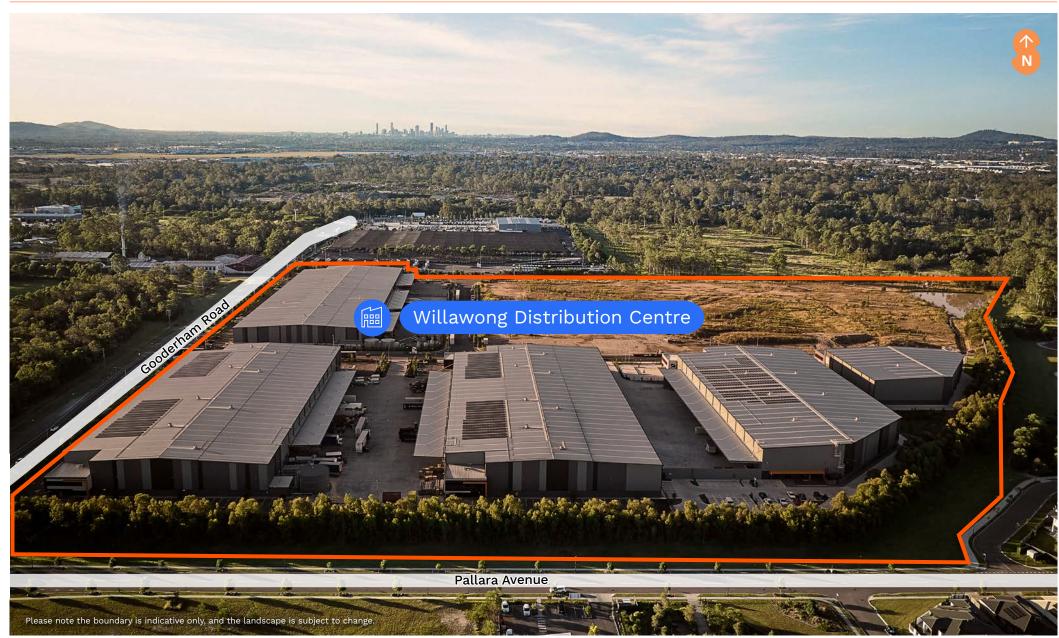

# Introducing Willawong Distribution Centre

Stockland is proud to offer a selection of exciting leasing opportunities at one of our newest Queensland projects Willawong Distribution Centre, with the flexibility to be tailored to your business needs.

The 20 hectare estate comprises ~100,000sqm of prime warehousing space. Stages 1 to 3 are complete with stages 2 and 3 achieving a 5 Star Green Star rating. A further two warehouses will accommodate ~45,000sqm.\*

The estate benefits from its excellent connectivity to local and regional markets, only 19km from the CBD and located midway between the Logan Motorway to the south and the Acacia Ridge Rail Marshalling Yards to the north.