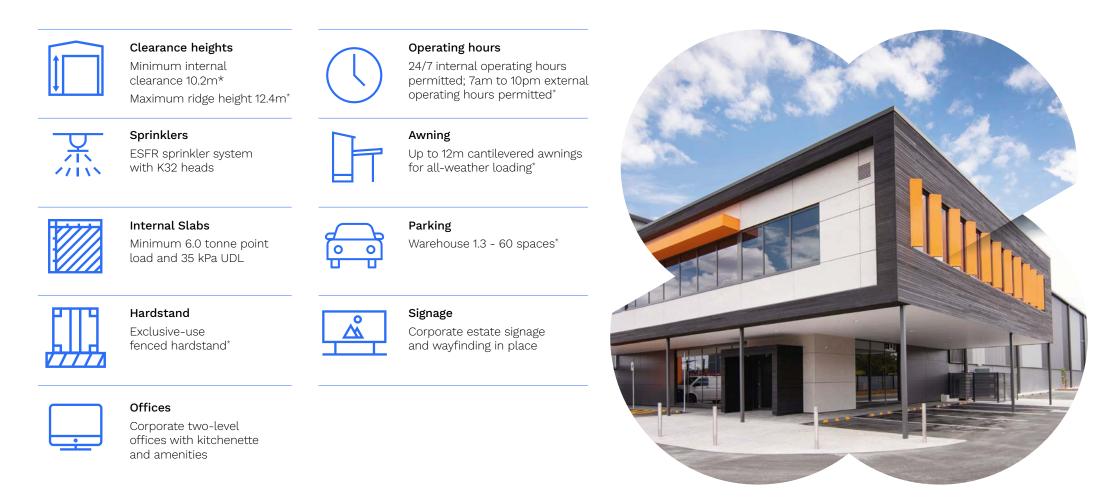

## Estate highlights

- Prime Brisbane Central South location
- GLA of 6,759sqm for Warehouse 1.3
- Zoned Medium Impact Industrial; suitable for both warehousing and light manufacturing
- 24/7 internal operations 7am to 10pm external operations\*
- Internal warehouse height from 10.2 $m^*$
- Extensive all-weather awnings with exclusive fenced yard area\*
- Close proximity to Acacia Ridge Rail Freight Terminal, Beaudesert Road and Logan Motorway
- Highly competitive leasing deals available

#### Area schedule\*

| Tenancy               | Warehouse 1.3     |
|-----------------------|-------------------|
| Office area           | 420sqm (2 floors) |
| Warehouse area        | 6,339sqm          |
| Total area            | 6,759sqm          |
| Car parking           | 60 cars           |
| At-grade roller doors | 6 doors           |
| Sunken docks          | 2 docks           |
| Awning (roller doors) | 12m wide          |
| Awning (docks)        | 3m wide           |
| Hardstand             | 40m wide*         |
| Min. springing height | 10.2m             |
| Max. ridge height     | 12.4m             |