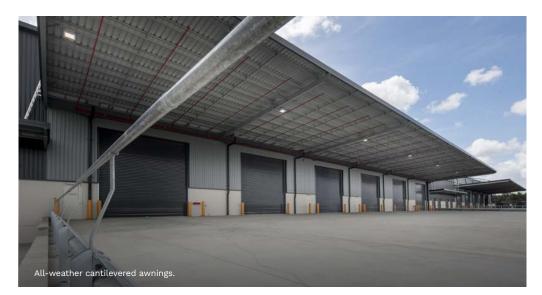

## Estate highlights

- Prime Brisbane Central South location
- GLA of 6,759sqm for Warehouse 1.3
- Zoned Medium Impact Industrial; suitable for both warehousing and light manufacturing
- 24/7 internal operations 7am to 10pm external operations\*
- Internal warehouse height from 10.2 $m^*$
- Extensive all-weather awnings with exclusive fenced yard area\*
- Close proximity to Acacia Ridge Rail Freight Terminal, Beaudesert Road and Logan Motorway
- Highly competitive leasing deals available

### Willawong Distribution Centre – Warehouse 1.3

ML

Willawong Distribution Centre represents Stockland's largest logistics estate in South East Queensland with stage 1 featuring exclusive-use hardstand areas and multiple on-grade roller doors with 12m cantilevered all-weather awnings. Contact our Stockland team to discuss pre-leasing opportunities further.

## Willawong Distribution Centre

Photographs of Stage 1, as at February 2019.