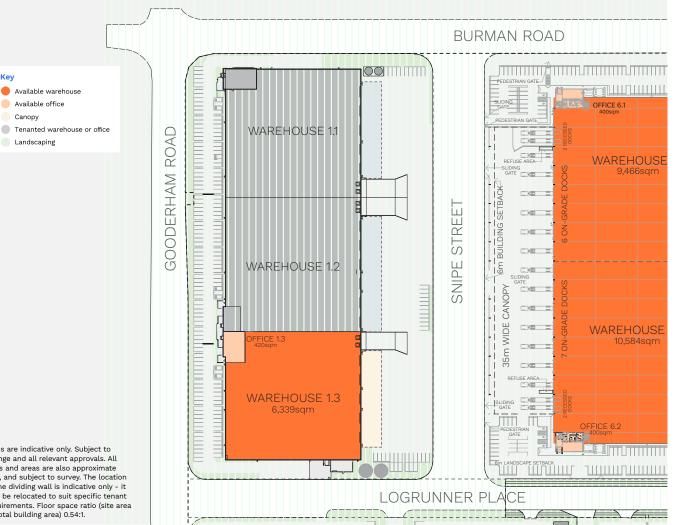

## Willawong Distribution Centre masterplan

Willawong Distribution Centre provides a rare opportunity to lease a modern high-spec warehouse and office in Willawong.

## Estate highlights

- Prime Brisbane Central South location
- GLA of 6,759sqm for Warehouse 1.3
- Zoned Medium Impact Industrial; suitable for both warehousing and light manufacturing
- 24/7 internal operations 7am to 10pm external operations\*
- Internal warehouse height from 10.2 $m^*$
- Extensive all-weather awnings with exclusive fenced yard area\*
- Close proximity to Acacia Ridge Rail Freight Terminal, Beaudesert Road and Logan Motorway
- Highly competitive leasing deals available

\*Approximate.

Plans are indicative only. Subject to change and all relevant approvals.

Key

Available warehouse

Available office

Landscaping

Canopy