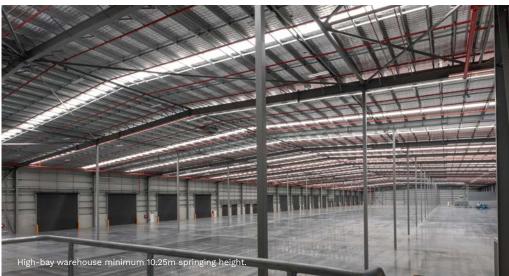

## Estate highlights

- Prime Brisbane Central South location
- GLA of 6,759sqm for Warehouse 1.3
- Zoned Medium Impact Industrial; suitable for both warehousing and light manufacturing
- 24/7 internal operations 7am to 10pm external operations\*
- Internal warehouse height from 10.2 $m^*$
- Extensive all-weather awnings with exclusive fenced yard area\*
- Close proximity to Acacia Ridge Rail Freight Terminal, Beaudesert Road and Logan Motorway
- Highly competitive leasing deals available

#### Area schedule\*

| Tenancy               | Warehouse 1.3     |
|-----------------------|-------------------|
| Office area           | 420sqm (2 floors) |
| Warehouse area        | 6,339sqm          |
| Total area            | 6,759sqm          |
| Car parking           | 60 cars           |
| At-grade roller doors | 6 doors           |
| Sunken docks          | 2 docks           |
| Awning (roller doors) | 12m wide          |
| Awning (docks)        | 3m wide           |
| Hardstand             | 40m wide*         |
| Min. springing height | 10.2m             |
| Max. ridge height     | 12.4m             |