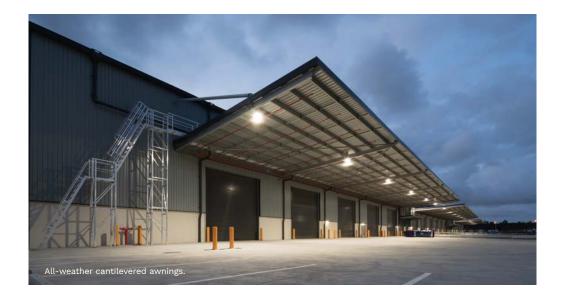

## Estate highlights

- Prime Brisbane Central South location
- GLA of 6,759sqm for Warehouse 1.3
- Zoned Medium Impact Industrial; suitable for both warehousing and light manufacturing
- 24/7 internal operations 7am to 10pm external operations\*
- Internal warehouse height from 10.2 $m^*$
- Extensive all-weather awnings with exclusive fenced yard area\*
- Close proximity to Acacia Ridge Rail Freight Terminal, Beaudesert Road and Logan Motorway
- Highly competitive leasing deals available

### Willawong Distribution Centre – Warehouse 1.3

ML

Willawong Distribution Centre represents Stockland's largest logistics estate in South East Queensland with stage 1 featuring exclusive-use hardstand areas and multiple on-grade roller doors with 12m cantilevered all-weather awnings. Contact our Stockland team to discuss pre-leasing opportunities further.