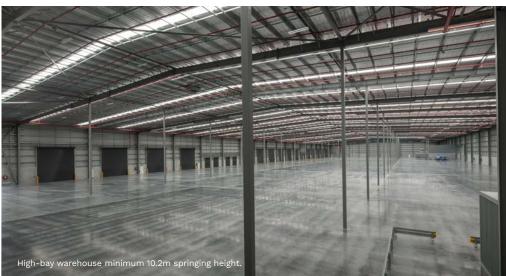

## Estate highlights

- Prime Brisbane Central South location
- GLA of 6,759sqm for Warehouse 1.3
- Zoned Medium Impact Industrial; suitable for both warehousing and light manufacturing
- 24/7 internal operations 7am to 10pm external operations\*
- Internal warehouse height from 10.2 $m^*$
- Extensive all-weather awnings with exclusive fenced yard area\*
- Close proximity to Acacia Ridge Rail Freight Terminal, Beaudesert Road and Logan Motorway
- Highly competitive leasing deals available

#### Area schedule\*

| Tenancy               | Warehouse 1.3     |
|-----------------------|-------------------|
| Office area           | 420sqm (2 floors) |
| Warehouse area        | 6,339sqm          |
| Total area            | 6,759sqm          |
| Car parking           | 60 cars           |
| At-grade roller doors | 6 doors           |
| Sunken docks          | 2 docks           |
| Awning (roller doors) | 12m wide          |
| Awning (docks)        | 3m wide           |
| Hardstand             | 40m wide*         |
| Min. springing height | 10.2m             |
| Max. ridge height     | 12.4m             |