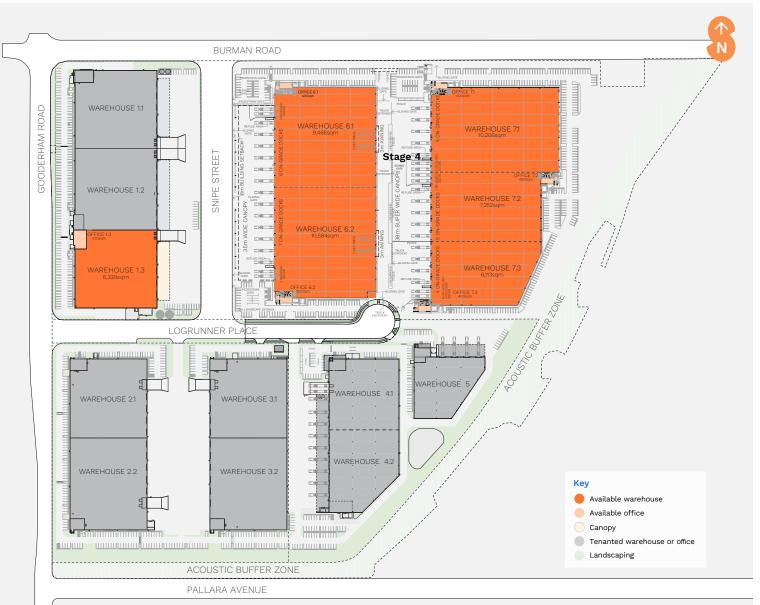

## Willawong Distribution Centre masterplan

Willawong Distribution Centre provides a rare opportunity to lease a modern high-spec warehouse and office in Willawong.

Key

Available warehouse

Available office

Landscaping

Canopy