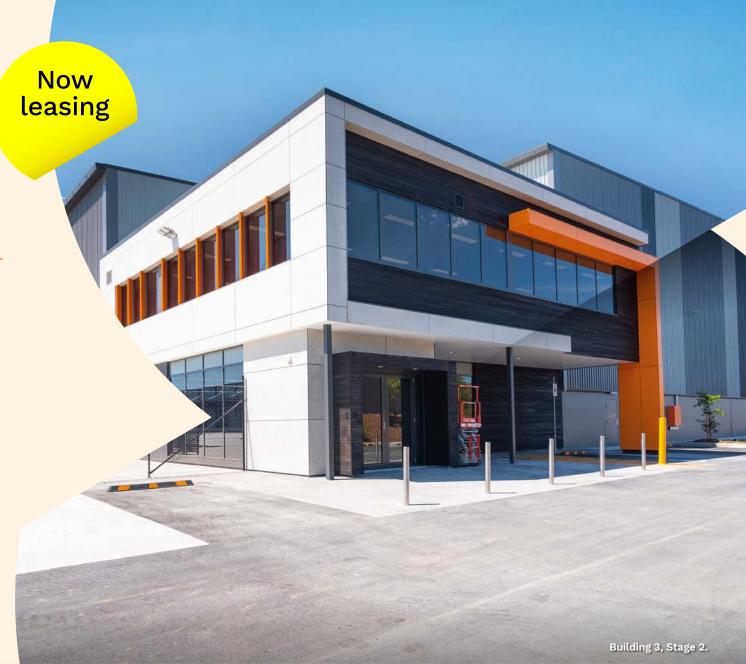

### Willawong Distribution Centre – Warehouse 1.3

ML

Willawong Distribution Centre represents Stockland's largest logistics estate in South East Queensland with stage 1 featuring exclusive-use hardstand areas and multiple on-grade roller doors with 12m cantilevered all-weather awnings. Contact our Stockland team to discuss pre-leasing opportunities further.

## Willawong Distribution Centre

Photographs of Stage 1, as at February 2019.