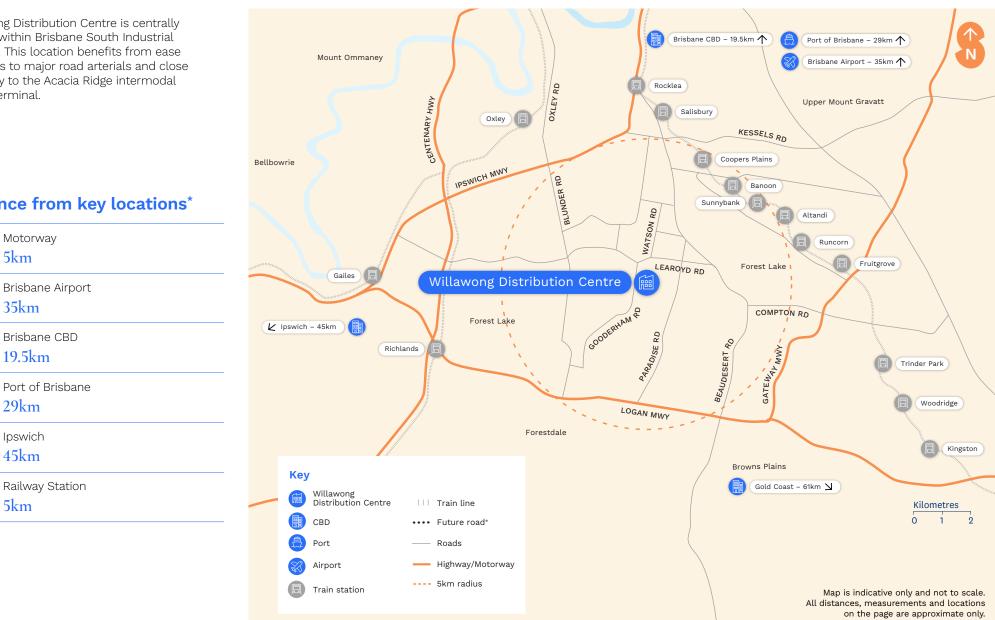

#### Location

Willawong Distribution Centre is centrally located within Brisbane South Industrial Precinct. This location benefits from ease of access to major road arterials and close proximity to the Acacia Ridge intermodal freight terminal.

#### **Distance from key locations**\*

Motorway

5km

35km

19.5km

29km

Ipswich

45km