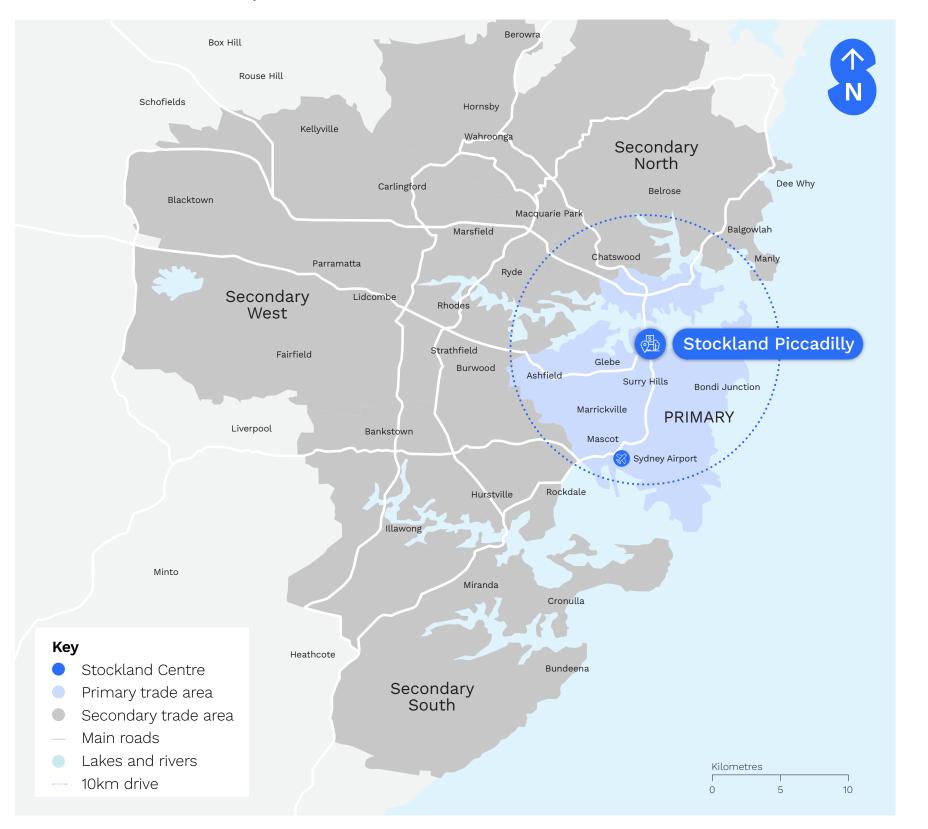

# Piccadilly Centre Overview

Piccadilly predominantly attracts customers that work in the CBD, rather than reside in the trade area. The average age in the primary trade area is 39.1 years, with an average household income of \$141,728.

# Trade Area Map

\$ Avg. household income \$141,728 in primary trade area

Couples with dependent children

37.4% of primary trade area

AGE

Average age

39.1 in primary trade area

R

Forecast population

948,518 in primary trade area by 2026

Map sources: Location IQ, July 2022. Demographic data: ABS Census of Population and Housing 2021; Location IQ, July 2022. All due care has been taken in the preparation of this document and as at 30 June 2023, the information in this document is understood to be correct. However, no warranty is given as to the accuracy of the information contained in this document. Trade area maps and population forecasts are provided as an estimation and are indicative only. It should be noted that the information contained in this document should not be taken to be correct at any future date. Trading patterns described in this document will change in the future and this document should not be relied upon in any way to predict future trading patterns. Average annual change (%) numbers provided in this document are calculated using CAGR. The management of Stockland regard the contents of this document as confidential, and retailers should therefore not disclose its contents to any person other than personnel of the retailers involved in the management or promotion of their business at Stockland.