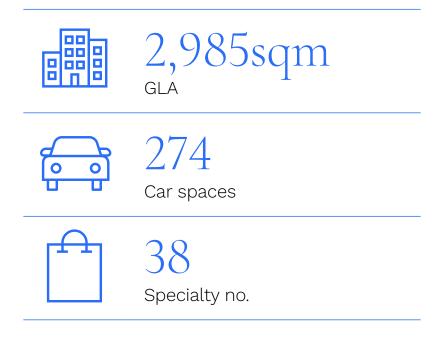

## Stockland Piccadilly is a two-level town centre located in Sydney's premier CBD retail precinct, just 100m from Pitt Street Mall.

Positioned within the rapidly developing Midtown precinct, the centre enjoys the advantage of two main entrances off Pitt and Castlereagh Streets, fostering a vibrant thoroughfare and seamless connectivity between two major city streets. As part of the Piccadilly Complex, it incorporates 42,500sqm of office space above the retail area. With more than 35 specialty stores, including a newly refreshed and diverse food court, Stockland Piccadilly offers a delightful shopping and dining experience in the heart of the city.

**Stockland Piccadilly** P: 02 9035 2873 stockland.com.au/piccadilly Stockland Piccadilly, 210 Pitt Street, Sydney CBD NSW 2000

Information is accurate as at 30 June 2023. Centre map is indicative only and subject to change. Does not include ATMs. Specialty stores are less than 400 square metres GLA. Mini-majors are greater than 400 square metres GLA. Pad and S Connect sites are not included in the specialty count.