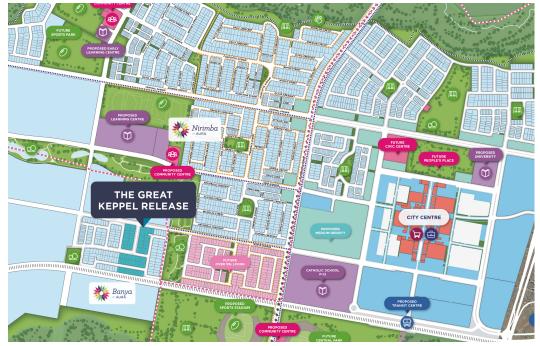

The second release in Banya, Aura's third suburb is now selling! The Great Keppel release features lots up to 570sqm and is perfectly positioned close to the future City Centre and the leafy Aura Brook.

## Great Keppel release at a glance

- Enjoy close proximity to the future City Centre and People's Place
- Walk or cycle to future state and private schools
- A short cycle to the brand new Nirimba Sports Complex
- Over 2km of nearby leafy green nature reserve in the Aura Brook