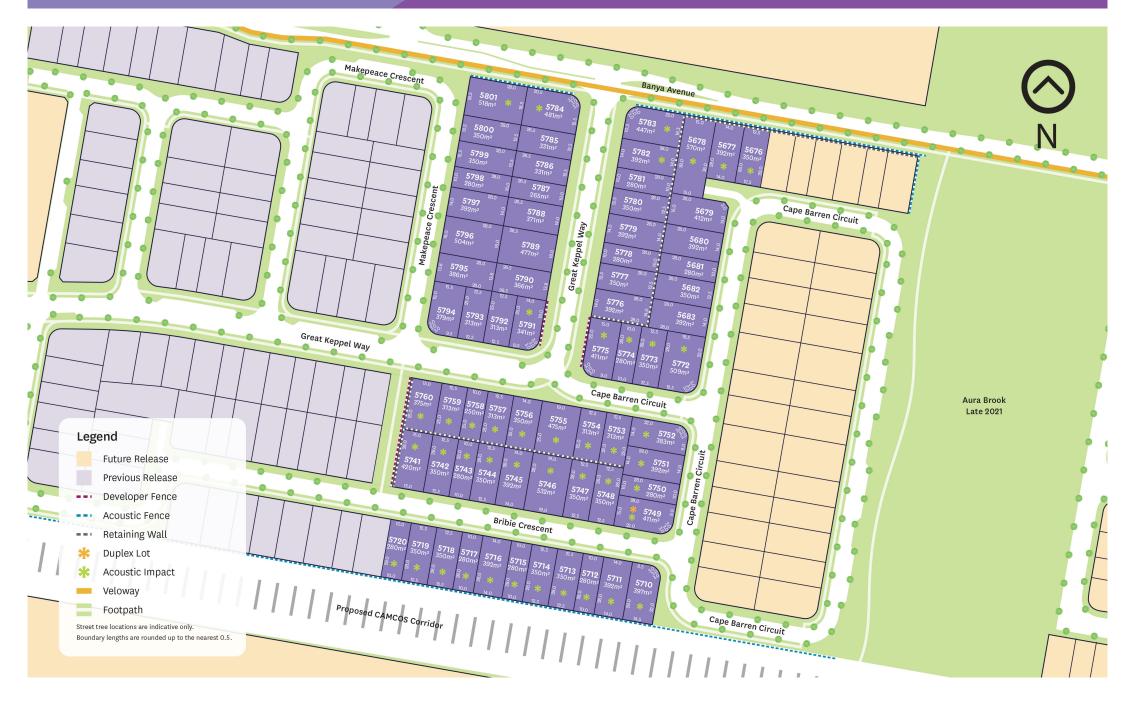

The second release in Banya, Aura's third suburb is now selling! The Great Keppel release features lots up to 570sqm and is perfectly positioned close to the future City Centre and the leafy Aura Brook.

## BANYA GREAT KEPPEL LAND RELEASE

Stages 1138, 1139, 1140, 1142

Call 13 52 63 cityofcolour.com.au

Call 13 52 63 cityofcolour.com.au Great Keppel Land Release

. . . . . . . . . . . . . . .

Great Keppel Way, Banya 4551