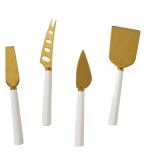

Create festive magic with dashes of gold and warm organic colours

BIG W HOUSE & HOME 4 PIECE CHEESE KNIFE SET \$15

BED BATH N' TABLE WOODEN LED

ROBINS KITCHEN LUIGI BORMIOLI SET OF 4 GIN GLASSES \$59.99