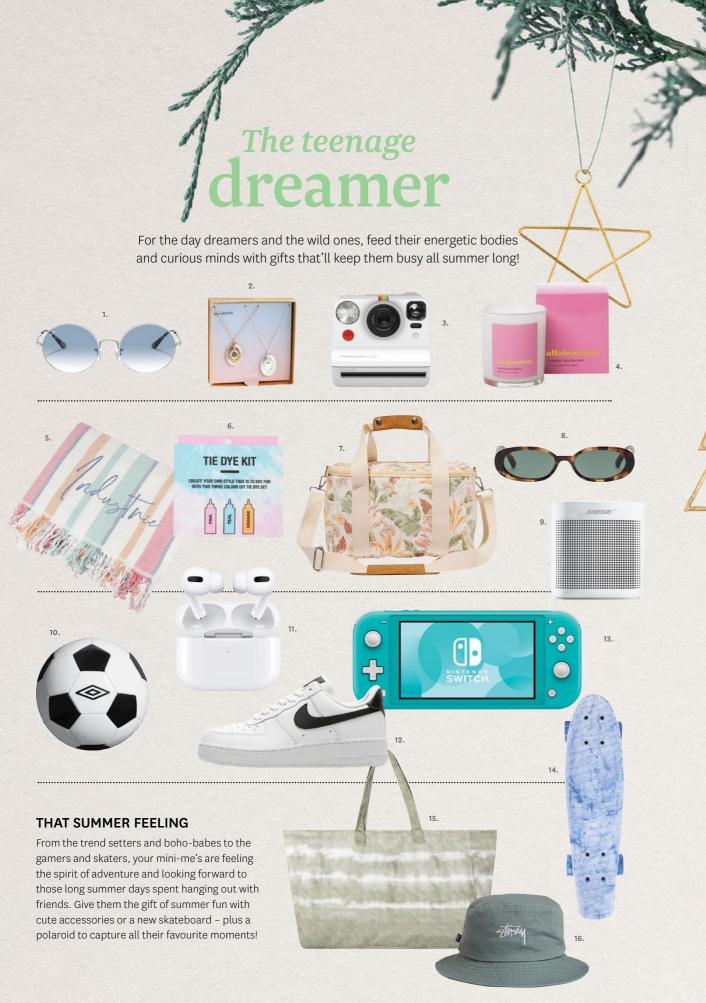

DREAMER

**BEAUTY QUEENS** 

KIDS GIFTS **SANTA'S LITTLE** HELPER

10

**FASHION** 

**PARTY PERFECT** 

BEAUTY

**HOME FOR CHRISTMAS** 

4 STOCKLAND MERRYLANDS | INSPIRE THE CHRISTMAS CHEER stockland.com.au/merrylands 5

1. OPSM RAY-BAN RB1970 OVAL SUNGLASSES \$215 2. LOVISA MIXED METAL OVAL CENTRE NECKLACE SET \$17.99 3. JB HI-FI POLAROID NOW I-TYPE INSTANT CAMERA \$229 4. EDGE CLOTHING ALL ABOUT EVE BERRY BERRY CANDLE \$29.95 5. INDUSTRIE THE REEF TURKISH TOWEL \$39.95 6. JAY JAYS TIE DYE KIT \$25 7. COTTON ON COOLER BAG \$39.99 8. EDGE CLOTHING LE SPECS OUTTA LOVE SUNGLASSES \$59 9. JB HI-FI BOSE SOUNDLINK WIRELESS SPEAKER \$199 10. REBEL UMBRO CLASSIC SOCCER BALL \$9.99 11. JB HI-FI APPLE AIRPODS PRO \$349 12. JD SPORTS NIKE AIR FORCE I SNEAKER \$150 13. BIG W NINTENDO SWITCH LITE \$329 14. KMART SKATEBOARD \$20 15. DECJUBA CLEO BEACH TOTE BAG \$39.95 16. EDGE CLOTHING STOCK BUCKET HAT \$39.95