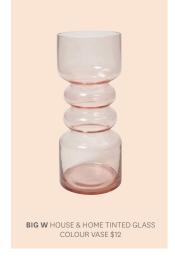

Create festive magic with dashes of gold and warm organic colours

BIG W HOUSE & HOME 4 PIECE CHEESE KNIFE SET \$15

BED BATH N' TABLE WOODEN LED

ROBINS KITCHEN LUIGI BORMIOLI SET OF 4 GIN GLASSES \$59.99