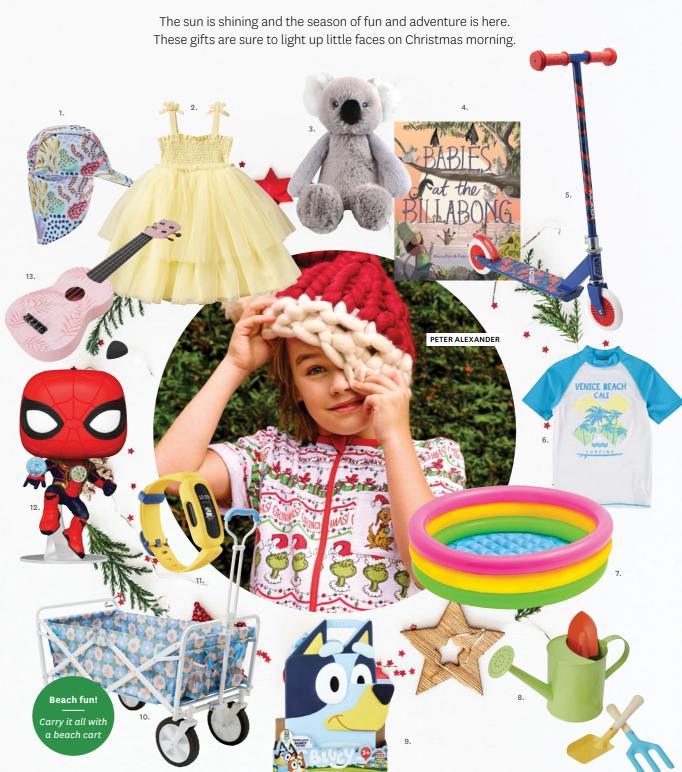

BED BATH N' TABLE

REBEL PUMA MENS EVOKNIT BASIC TEE \$44.99

ROBINS KITCHEN BACCARAT LE

DNNOISSEUR NON STICK FRY PAN \$69.99

BED BATH N' TABLE
MALIBU BEACH TOWEL \$69.95

Santa's little helper

1. COTTON ON KIDS SAGE & CLARE SWIM HAT \$14.99 2. TARGET TULLE DRESS \$35 3. TARGET FRANKE & FRIENDS KOALA PLUSH TOY \$19 4. BIG W BABIES AT THE BILLABONG BY MAURA FINN \$10 5. KMART INLINE SCOOTER \$18 6. BEST&LESS BOYS RASH VEST \$15 7. TOYMATE INTEX SUNSET GLOW BABY POOL \$11.99 8. KMART GARDEN TOOL SET WITH WATERING CAN \$9 9. TOYMATE BLUEY S5 COLLECTORS CASE \$19.99 10. COTTON ON KIDS SAGE & CLARE BEACH CART \$149.99 11. JB HI-FI FITBIT ACE 3 KIDS ACTIVITY TRACKER \$99 12. TOYMATE SPIDERMAN NO WHERE HOME INTEGRATED POP! \$19.99 13. KMART UKULELE \$15