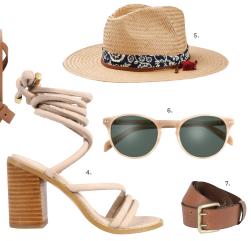

1. COUNTRY ROAD SOFT PLEATED SKIRT \$179 2. NOVO SHOES

LILLIANA HEEL \$69.95 3. WITCHERY MYA LEATHER CROSSBODY BAG \$169.95 4. BETTS FANCLUB NUDE SANDAL \$89.99 5. SPORTSGIRL

BANDANA TRIM PANAMA HAT \$33.95 **6. SPECSAVERS** KYLIE MINOGUE EYEWEAR COLLECTION KYLIE SUN 2 PAIRS SINGLE VISION LENSES \$199 **7. SURF DIVE 'N SKI** BILLABONG PENNY LANE LEATHER BELT \$59.99