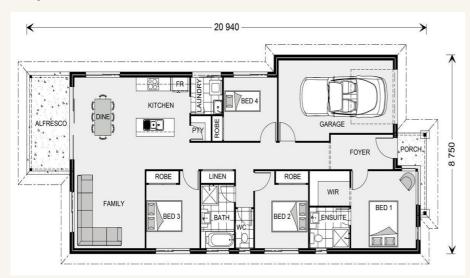

# From \$687,680\* (Incl GST)

Land: Lot 4526 Elara Estate, Marsden Park (280m2) Package Includes:

- + All Floor Coverings
- + Upgraded Façade
- Colorbond Roof with Anticon Blanket + Driveway & Letterbox
- \$5,000 Colour Studio Voucher
- + Ducted Air Conditioning
- + Stone Kitchen Benchtops
- + T2 Treated Timber Frames



Terms & conditions "Package price is correct as of 16/1/19 and is based on standard home, standard façade and builders preferred siting, unless noted otherwise. House price package may be subject to developers' design review panel, council final approval and G.J. Gardner Homes procedure of purchase. Prices are GST inclusive and may change without notice. Package subject to two separate contracts. Images may depict fixtures, finishes and features not supplied by G.J. Gardner Homes, these items include planter boxes, retaining walls, water features, pergolas, screens and decorative landscaping item, outdoor kitchens and barbeques. For detailed home pricing, please talk to a sales consultant. This design and illustration remains the property of G.J. Gardner Homes and may not be reproduced o