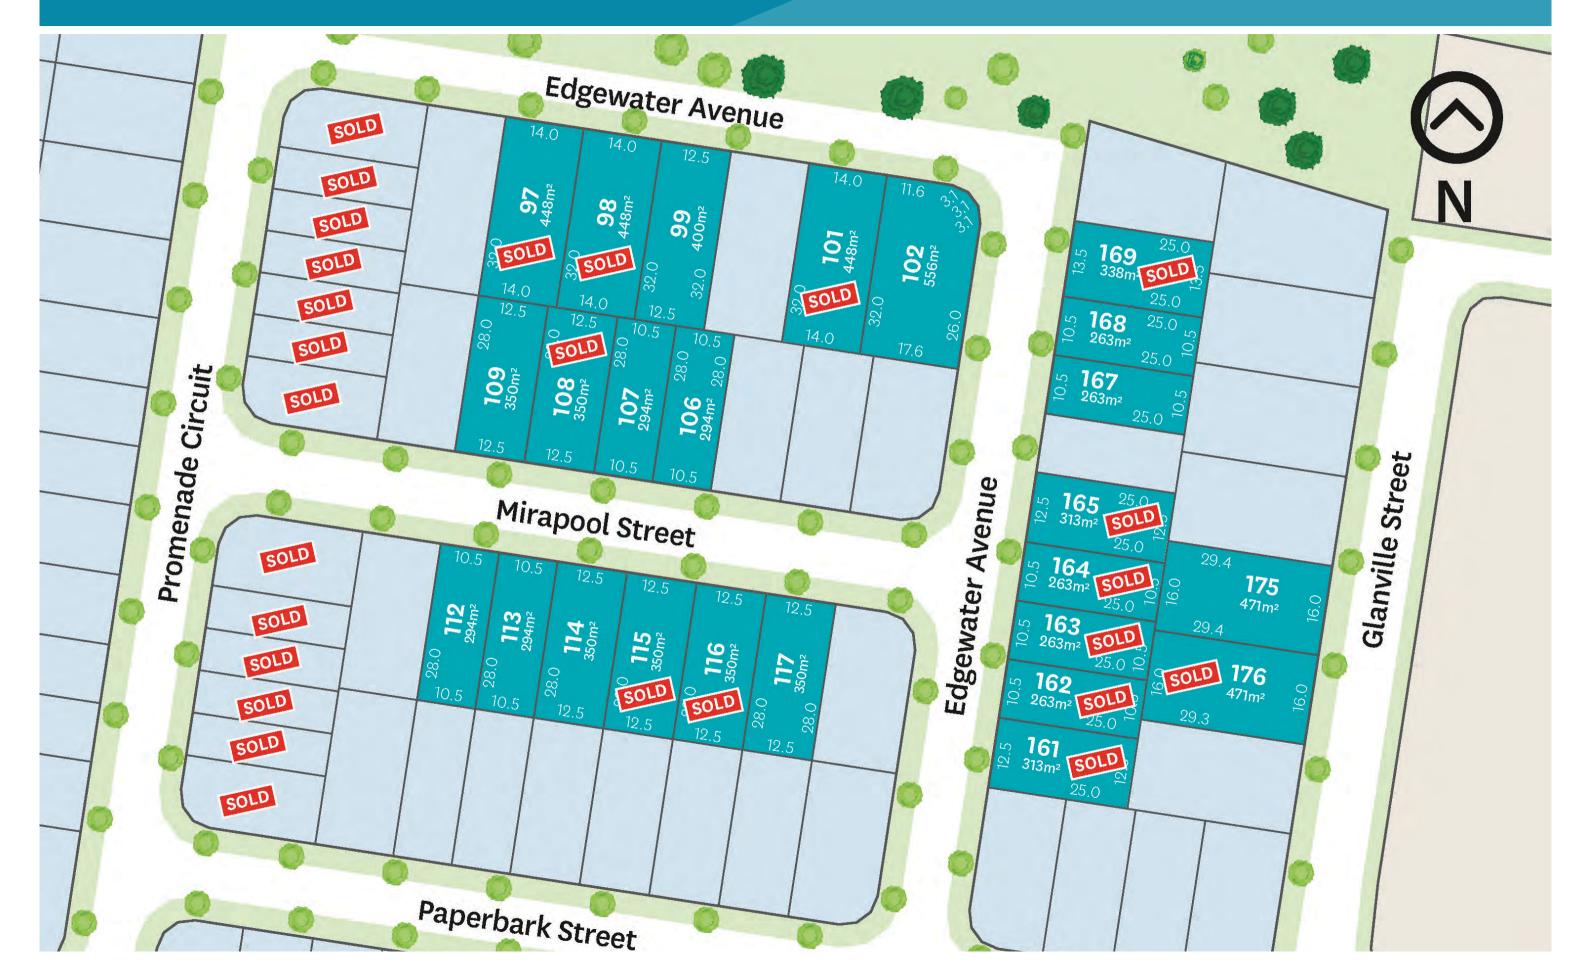

## Promenade Rothwell

Release 7

## Promenade at a glance

Only 2km from Rothwell Train Station

7 major parks within 1.5km

Short drive to schools and childcare

All plans, diagrams, photographs, illustrations, statements and information in this brochure, including without limitation the location and size of any lots, are for illustrative purposes only and location and size of any lots, are for illustrative purposes only and are based on information available to and the intention of Stockland at the time of creation (February 2020) and are subject to change without notice. No diagram, photograph, illustration, statement or information amounts to a legally binding obligation on or warranty by Stockland and Stockland accepts no liability for any loss or damage suffered by any person who relies on them