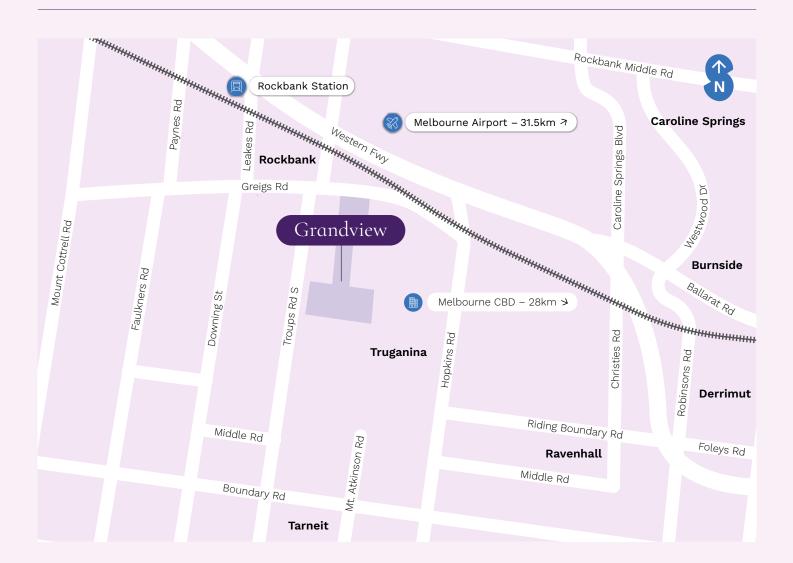

# Grandview

1,700 families will call Grandview home

3.5km to Rockbank Station

 $28km \atop \text{to Melbourne CBD}$ 

Proposed Local Convenience Centre Future Westfield Town Centre Caroline Springs Square Shopping Centre – 8.3km

Proposed Train Station Rockbank Train Station – 3.5km Caroline Springs Train Station – 7.9km Melbourne Airport – 31.5km Melbourne CBD – 28km

# Medical Centres

Caroline Springs Medical Centre – 8km Melton Health – 15km Sunshine Hospital – 15.2km

## Grandview Sales & Information Centre

317 Greigs Road, Truganina P: 13 52 63 stockland.com.au/grandview

This brochure is provided solely for the purpose of providing an impression of the development called Stockland Katalia, as well as the approximate location of existing and proposed third party infrastructure, facilities, amenities, services and destinations, and the contents are not intended to be used for any other purpose. Stockland makes no representations and gives no warranties about the future development potential of the site, or the current or future location or existence of any facilities, amenities, services or destinations. Any statements of distance or size are approximate and for indicative purposes only. All details, images and statements are based on information available to, and the intention of, Stockland at the time of creation of this brochure (August 2023) and may change due to future circumstances. This brochure is not a legally binding obligation on or warranty by Stockland. Stockland accepts no liability for any loss or damage arising as a result of any reliance on this brochure or its contents.