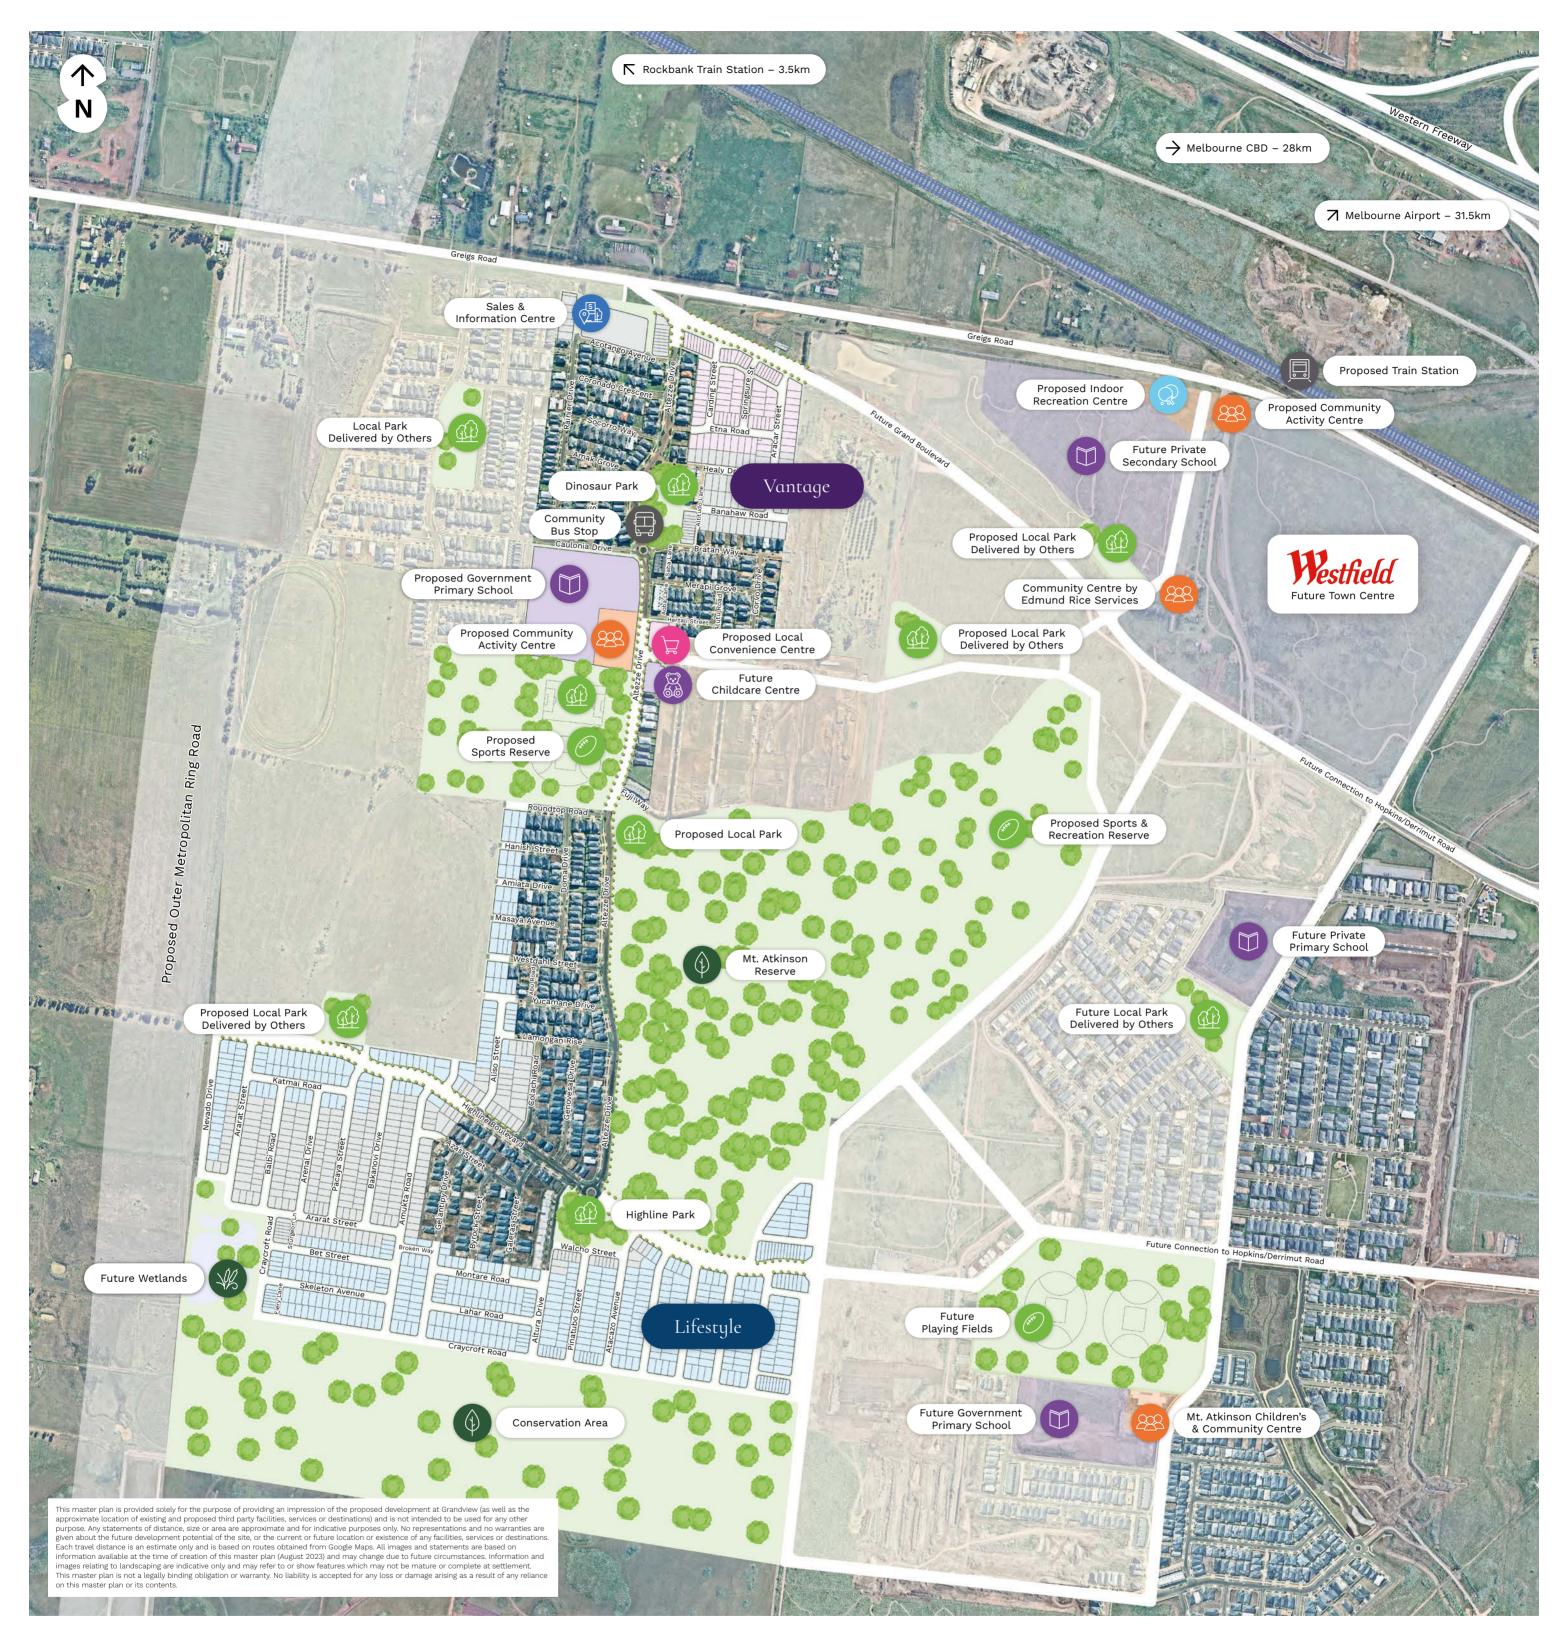

# Grandview

1,700 families will call Grandview home

3.5km to Rockbank Station

 $28km \atop \text{to Melbourne CBD}$ 

Proposed Local Convenience Centre Future Westfield Town Centre Caroline Springs Square Shopping Centre – 8.3km

Proposed Train Station Rockbank Train Station – 3.5km Caroline Springs Train Station – 7.9km Melbourne Airport – 31.5km Melbourne CBD – 28km

# Leisure and Sporting Clubs

Proposed Indoor Recreation Centre Proposed Sports Reserve Proposed Sports and Recreation Precinct Proposed Playing Fields

# Early Education and Schools

Future Childcare Centre Future Private Primary School Future Private Secondary School Future Government Primary School Proposed Government Primary School

# Parks and Open Spaces

Dinosaur Park Future Bike Paths and Walkways Future Wetlands Mt. Atkinson Reserve Conservation Area Highline Park Parks delivered by others

# Community Centres

Community Centre by Edmund Rice Services Proposed Community Activity Centre North Proposed Community Activity Centre South Mt. Atkinson Children's & Community Centre

为 Sales & Information Centre

# Legend

**Proposed Community Centre** 