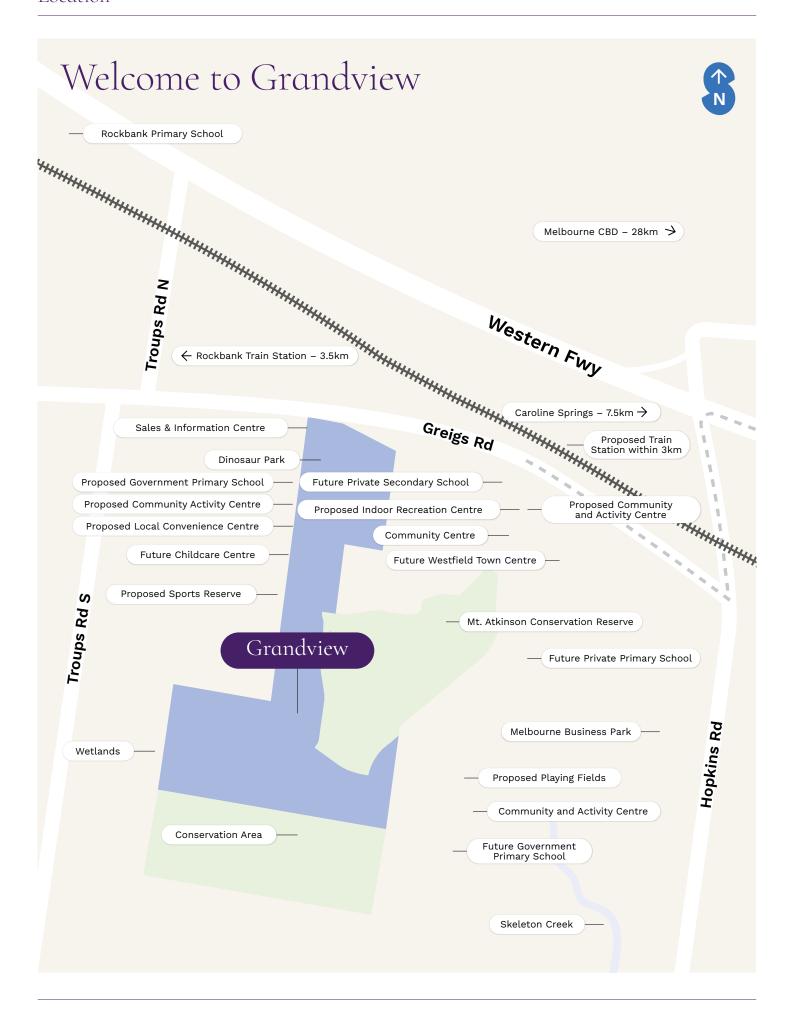

# Grandview

1,700 families will call Grandview home

3.5km to Rockbank Station

 $28km \atop \text{to Melbourne CBD}$ 

Proposed Local Convenience Centre Future Westfield Town Centre Caroline Springs Square Shopping Centre – 8.3km

Proposed Train Station Rockbank Train Station – 3.5km Caroline Springs Train Station – 7.9km Melbourne Airport – 31.5km Melbourne CBD – 28km

# Leisure and Sporting Clubs

Proposed Indoor Recreation Centre Proposed Sports Reserve Proposed Sports and Recreation Precinct Proposed Playing Fields

# Early Education and Schools

Future Childcare Centre Future Private Primary School Future Private Secondary School Future Government Primary School Proposed Government Primary School

# Parks and Open Spaces

Dinosaur Park Future Bike Paths and Walkways Future Wetlands Mt. Atkinson Reserve Conservation Area Highline Park Parks delivered by others

# Community Centres

Community Centre by Edmund Rice Services Proposed Community Activity Centre North Proposed Community Activity Centre South Mt. Atkinson Children's & Community Centre

为 Sales & Information Centre