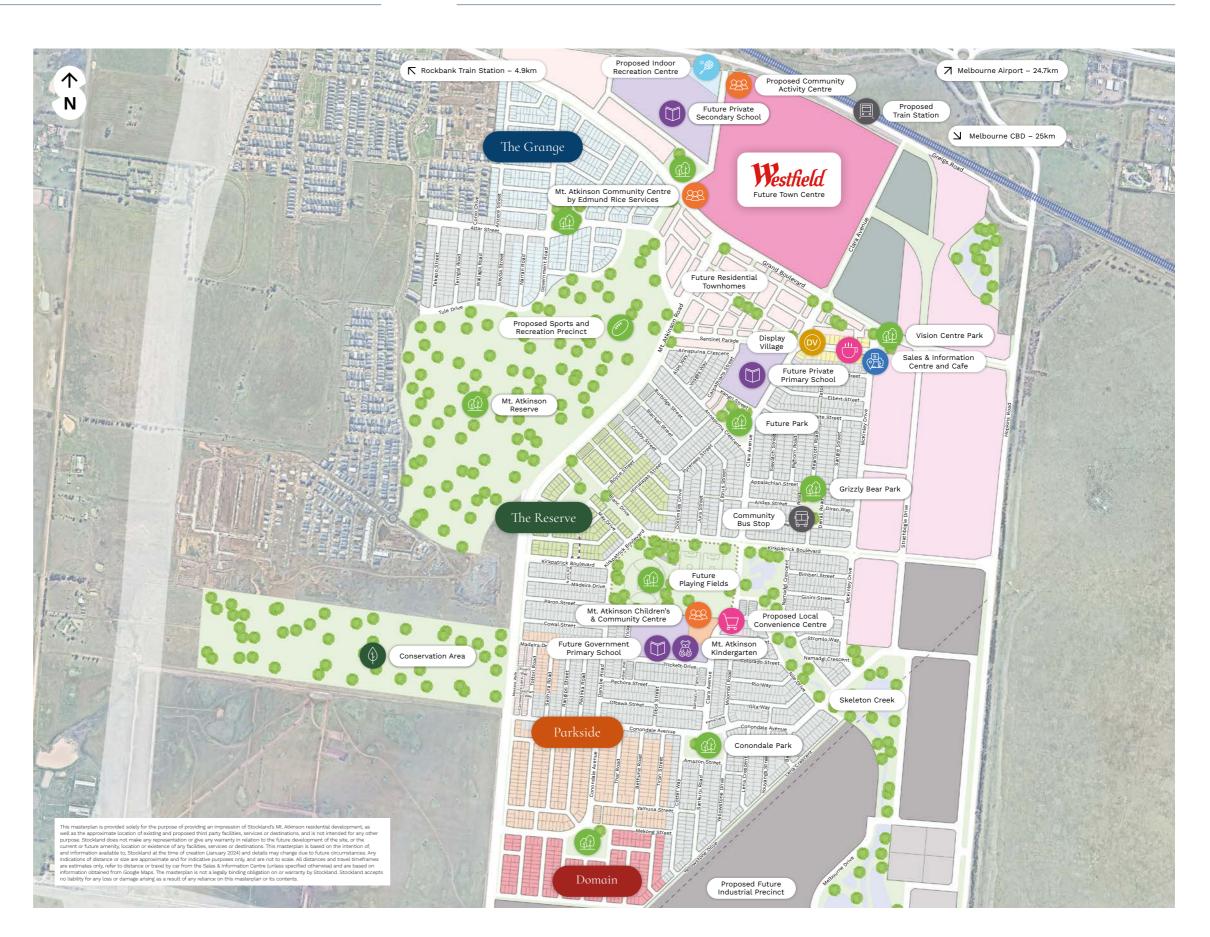

## Prime position in Mt.Atkinson

Mt.Atkinson's townhomes are centrally located within the heart of the community in Truganina.

Approximately 25km west of Melbourne's CBD, Truganina is well connected by car, train and free community bus, so residents can enjoy flexible lifestyles within a social and sustainable community.

Working closely with some of Victoria's best builders, Mt.Atkinson offers a range of townhomes to suit all lifestyles.