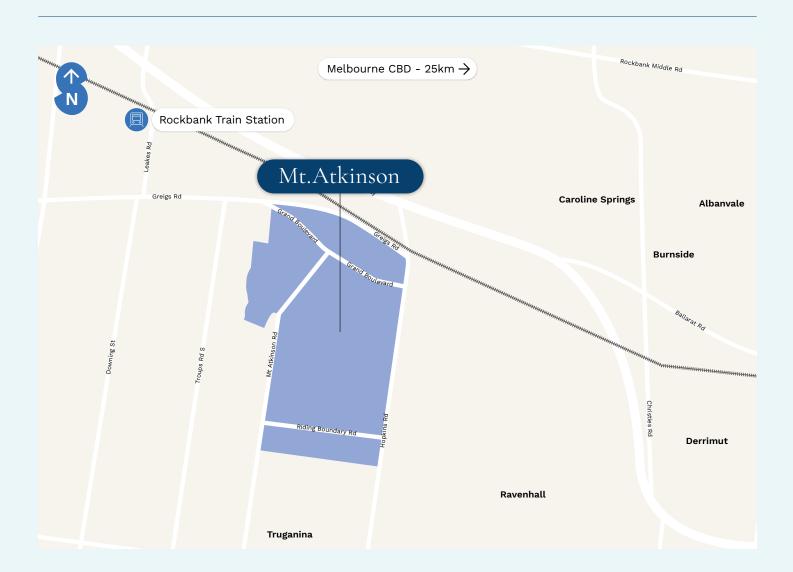

## Prime position in Mt.Atkinson

Mt.Atkinson's townhomes are centrally located within the heart of the community in Truganina.

Approximately 25km west of Melbourne's CBD, Truganina is well connected by car, train and free community bus, so residents can enjoy flexible lifestyles within a social and sustainable community.

Working closely with some of Victoria's best builders, Mt.Atkinson offers a range of townhomes to suit all lifestyles.