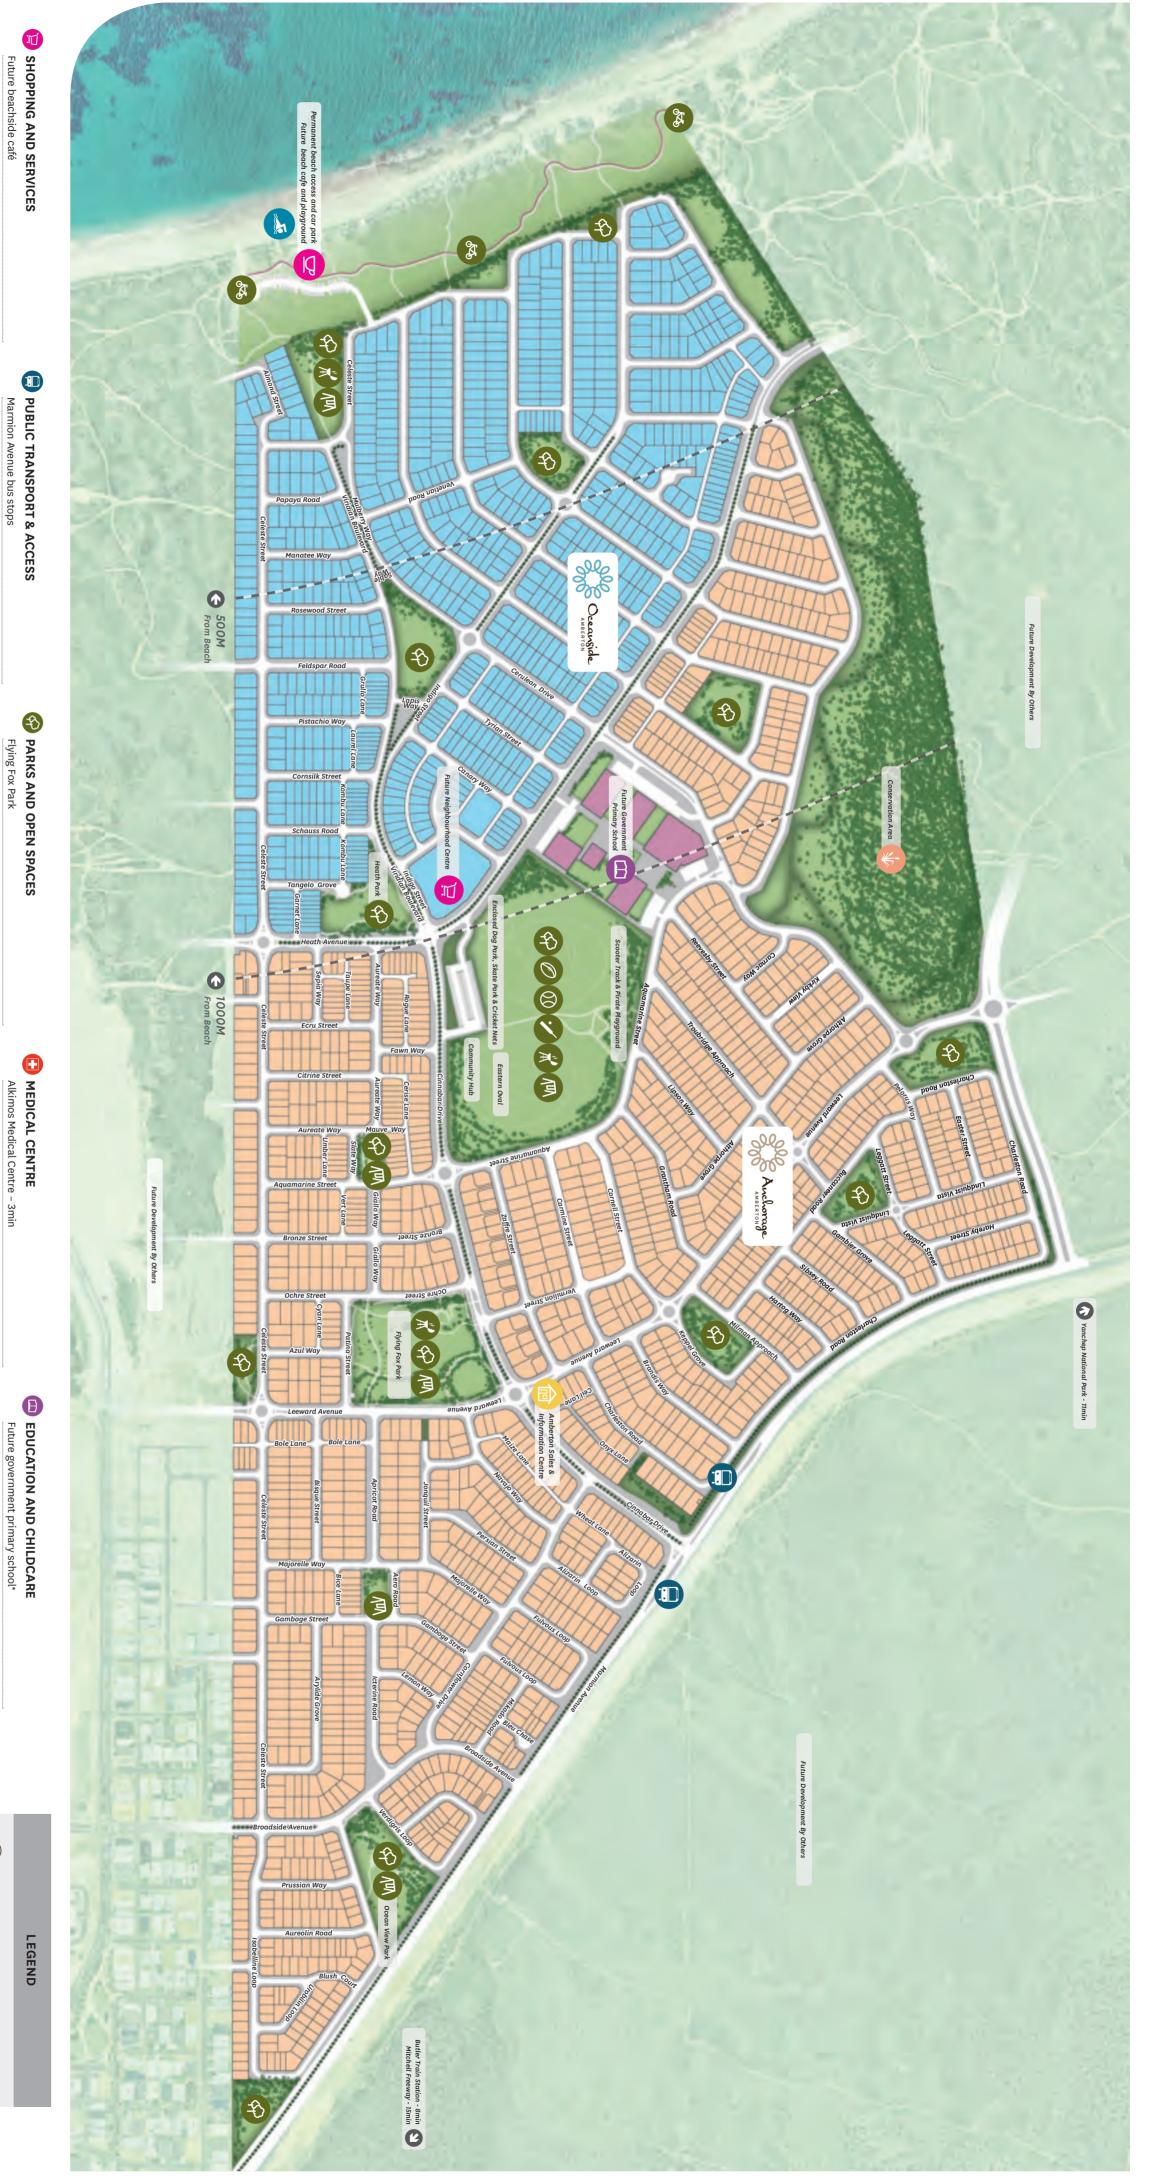

### CENTRE о5. FUTURE NEIGHBOURHOOD

leaving the community. care of your day-to-day shopping needs without and convenient car parking will allow you to take future neighbourhood centre. A range of stores Shopping locally will be made easy with the

## **06. FUTURE BEACH CAFE**

water or create their biggest ever sandcastles. watching your children splash around in the a refreshing drink or a cup of coffee while hub will be the perfect spot for you to enjoy at the future beachside café. This planned social better to meet your friends and neighbours than the heart of your family's lifestyle, so where Amberton Beach's stunning location will be at

#### **FEATURE PARKS 02. KIDS LOVE OUR**

slides, climbing equipment and generous Amberton Beach. With flying foxes, swings, and various pocket parks scattered throughout kids are spoilt for choice with four feature parks

**PLAYING FIELDS 03. AMBERTON BEACH** opportunities to meet new playmates. will have space to grow and plenty of enclosed dog park, your children or fur babies kick-about areas including a skate park and

fields will ultimately cover almost 9 hectares, with barbecue areas and picnic shelters. The playing residents alongside the scattered fitness zones, scooter track to the north is popular amongst Junior Cricket Club. A pirate playground and Rugby League Club and Eglinton Hammerheads Alkimos Pirates Lacrosse team, Alkimos Tigers The Eastern oval is now open and is home to the

# AMBERTON BEACH SALES & INFORMATION CENTRE

| PARKS AND ODEN SPACES                |                                  |
|--------------------------------------|----------------------------------|
| Flying Fox Park                      | Alkimos Medical Centre – 3min    |
| Ocean View Park                      | Yanchep Medical Centre – 8min    |
| Heath Park                           | Butler Boulevard Medical Centre  |
| Amberton Playing Fields Eastern Oval | Joondalup Health Campus – 25m    |
| Scooter Track & Pirate Playground    |                                  |
| Future foreshore node and playground | <b>LEISURE</b>                   |
| Cycle and walk paths                 | Amberton Beach                   |
| Barbecue facilities and picnic area  | Alkimos Pirates Lacrosse Team    |
| Yanchep National Park – 11min        | Alkimos Tigers Junior Rugby Leag |
| Enclosed Dog Park                    | Eglinton Junior Cricket Club     |
| Skate Park                           | Northern Suburbs Land Based Fis  |
| Cricket Nets                         | Sun City Country Club Golf Cours |
|                                      | Yanchep National Park            |
|                                      |                                  |

| Medical Centre – 8min     |
|---------------------------|
| ı Campus – 25min          |
|                           |
| acrosse Team              |
| nior Rugby League Club    |
| ricket Club               |
| s Land Based Fishing Club |
| Club Golf Course - 10min  |

Northshore Christian Grammar School - 4min Alkimos Beach Primary School - 7min St James Anglican School – 5min

Yanchep District High School – 6min

Cycle Path  $\bigcirc$ Oceanside Future Government Primary School\* Anchorage