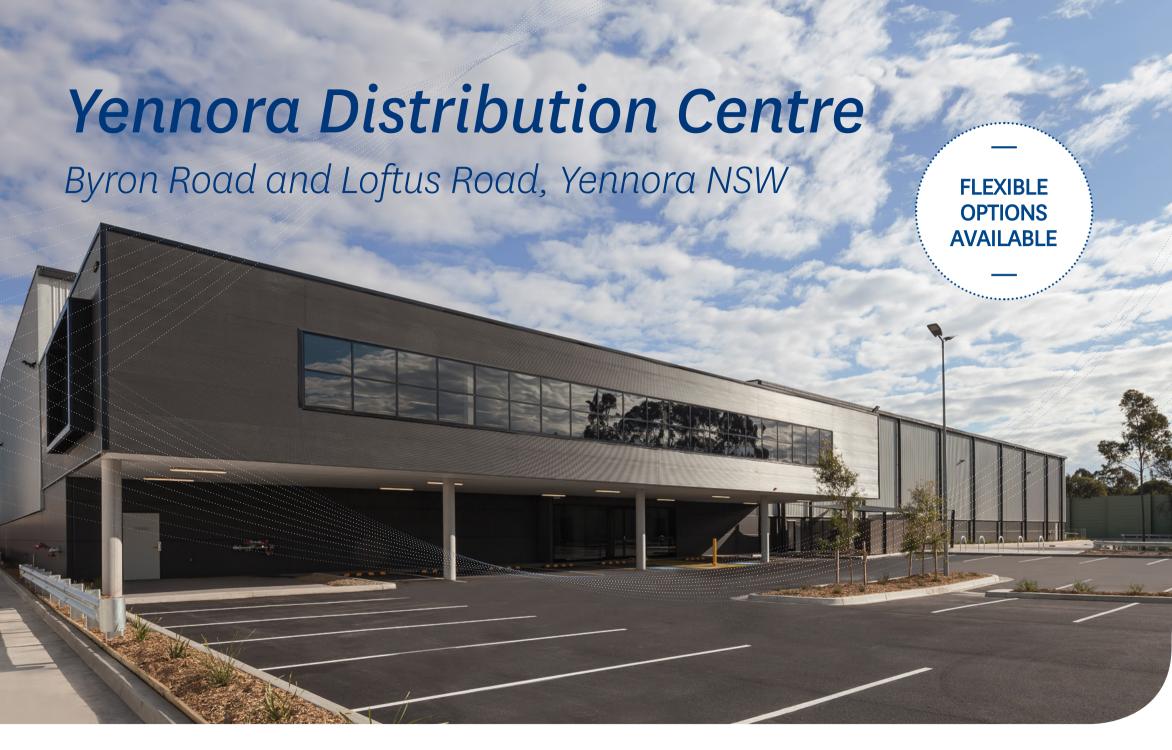

#### Yennora Distribution Centre, Yennora NSW

Stockland is proud to offer a unique leasing opportunity at Yennora Distribution Centre intermodal estate, one of the largest and well regarded distribution centres in the southern hemisphere.

- · Over 300,000m<sup>2</sup> of warehousing (approx.) in the estate.
- · Over 70,000m<sup>2</sup> container hardstand (approx.) in the estate.
- Over 40 tenancies ranging from 3,000m<sup>2</sup> 55,000m<sup>2</sup> (approx.).