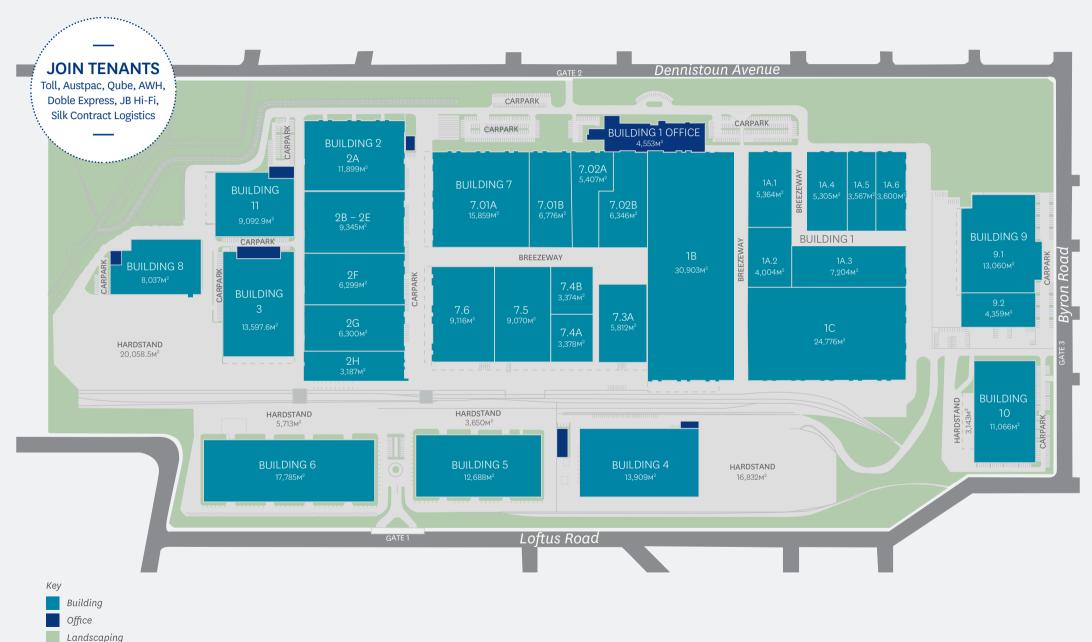

ts.
- Strategically positioned in relation to major arterials.
- Within walking distance of Yennora train station.

#### Fit-out

• Stockland will consider racking and office fit-out as part of any incentive package.

#### Scale

• Stockland's national portfolio comprises 34 Workplace and Logistics properties encompassing over 1.49 million m² stres of building area.

#### Flexibility

• 40 tenancies ranging from 3,000m² and 55,000m² ranging from \$85 – \$125 per m².

#### Timing

• Stockland can offer immediate warehousing solutions.

#### **Savings**

• Highly competitive rents and outgoings.

#### Competitive advantage

- · Direct rail access.
- 24 hour site security.
- New office and seminar amenities available to all on-site customers.







## Location





## Site Plan

– – Canopy



# The Stockland Portfolio



## Logistics

Ingleburn Logistics Park,
Ingleburn NSW

Coopers Paddock, Warwick Farm NSW

Yatala Distribution Centre, Yatala QLD

Oakleigh Industrial Estate, Oakleigh VIC

Port Adelaide Industrial Estate, Port Adelaide SA

Yennora Distribution Centre, Yennora NSW

Hendra Industrial Estate, Hendra QLD

Brooklyn Distribution Centre, Brooklyn VIC Forrester Distribution Centre, St Marys NSW

Balcatta Distribution Centre, Balcatta WA

Altona Industrial Estate, Altona VIC

Somerton Distribution Centre, Somerton VIC

Granville Industrial Estate, Granville NSW

72-76 Cherry Lane, Laverton North VIC

Altona Distribution Centre, Altona VIC

Smeg Distribution Centre, Botany NSW



### Business Parks

Optus Centre, Macquarie Park NSW

Wetherill Park Distribution Centre.