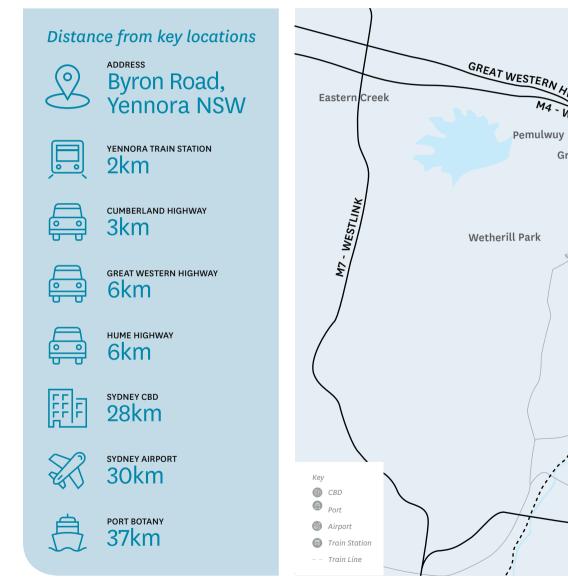

iple site access and exit points.
- Strategically positioned in relation to major arterials.
- Within walking distance of Yennora train station.

#### Fit-out

• Stockland will consider racking and office fit-out as part of any incentive package.

#### Scale

• Stockland's national portfolio comprises 34 Workplace and Logistics properties encompassing over 1.49 million m² stres of building area.

#### Flexibility

• 40 tenancies ranging from 3,000m² and 55,000m² ranging from \$85 – \$125 per m².

#### Timing

• Stockland can offer immediate warehousing solutions.

#### **Savings**

• Highly competitive rents and outgoings.

#### Competitive advantage

- · Direct rail access.
- 24 hour site security.
- New office and seminar amenities available to all on-site customers.







## Location





## Site Plan

– – Canopy



# The Stockland Portfolio



## Logistics

Ingleburn Logistics Park,
Ingleburn NSW

Coopers Paddock, Warwick Farm NSW

Yatala Distribution Centre, Yatala QLD

Oakleigh Industrial Estate, Oakleigh VIC

Port Adelaide Industrial Estate, Port Adelaide SA

Yennora Distribution Centre, Yennora NSW

Hendra Industrial Estate, Hendra QLD

Brooklyn Distribution Centre, Brooklyn VIC Forrester Distribution Centre, St Marys NSW

Balcatta Distribution Centre, Balcatta WA

Altona Industrial Estate, Altona VIC

Somerton Distribution Centre, Somerton VIC

Granville Industrial Estate, Granville NSW

72-76 Cherry Lane, Laverton North VIC

Altona Distribution Centre, Altona VIC

Smeg Distribution Centre, Botany NSW



### Business Parks

Optus Centre, Macquarie Park NSW

Wether