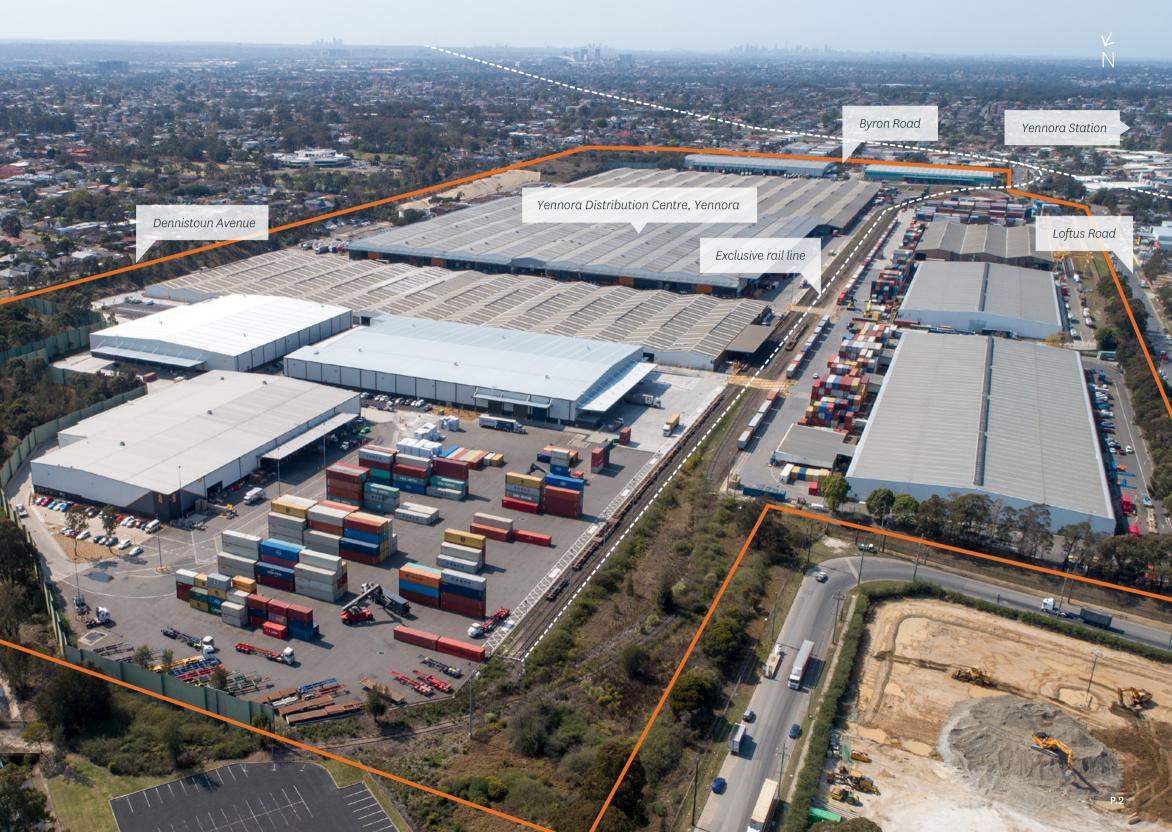

access.
- Multiple site access and exit points.
- Strategically positioned in relation to major arterials.
- Within walking distance of Yennora train station.

#### Fit-out

• Stockland will consider racking and office fit-out as part of any incentive package.

#### Scale

• Stockland's national portfolio comprises 34 Workplace and Logistics properties encompassing over 1.49 million m² stres of building area.

#### Flexibility

• 40 tenancies ranging from 3,000m² and 55,000m² ranging from \$85 – \$125 per m².

#### Timing

• Stockland can offer immediate warehousing solutions.

#### **Savings**

• Highly competitive rents and outgoings.

#### Competitive advantage

- · Direct rail access.
- 24 hour site security.
- New office and seminar amenities available to all on-site customers.







## Location





## Site Plan

– – Canopy



# The Stockland Portfolio



## Logistics

Ingleburn Logistics Park,
Ingleburn NSW

Coopers Paddock, Warwick Farm NSW

Yatala Distribution Centre, Yatala QLD

Oakleigh Industrial Estate, Oakleigh VIC

Port Adelaide Industrial Estate, Port Adelaide SA

Yennora Distribution Centre, Yennora NSW

Hendra Industrial Estate, Hendra QLD

Brooklyn Distribution Centre, Brooklyn VIC Forrester Distribution Centre, St Marys NSW

Balcatta Distribution Centre, Balcatta WA

Altona Industrial Estate, Altona VIC

Somerton Distribution Centre, Somerton VIC

Granville Industrial Estate, Granville NSW

72-76 Cherry Lane, Laverton North VIC

Altona Distribution Centre, Altona VIC

Smeg Distribution Centre, Botany NSW



### Business Parks

Optus Centre, Macquarie P