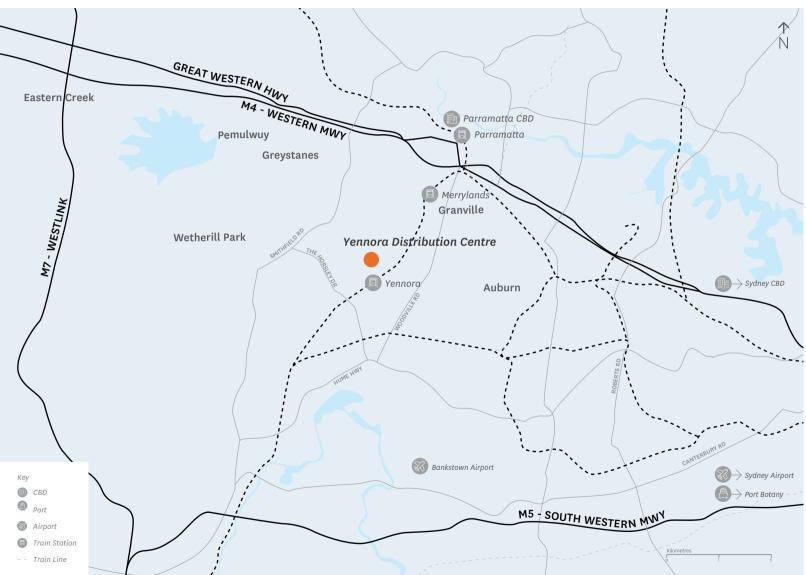

le site access and exit points.
- Strategically positioned in relation to major arterials.
- Within walking distance of Yennora train station.

#### Fit-out

• Stockland will consider racking and office fit-out as part of any incentive package.

#### Scale

• Stockland's national portfolio comprises 34 Workplace and Logistics properties encompassing over 1.49 million m² stres of building area.

#### Flexibility

• 40 tenancies ranging from 3,000m² and 55,000m² ranging from \$85 – \$125 per m².

#### Timing

• Stockland can offer immediate warehousing solutions.

#### **Savings**

• Highly competitive rents and outgoings.

#### Competitive advantage

- · Direct rail access.
- 24 hour site security.
- New office and seminar amenities available to all on-site customers.







## Location





## Site Plan

– – Canopy



# The Stockland Portfolio



## Logistics

Ingleburn Logistics Park,
Ingleburn NSW

Coopers Paddock, Warwick Farm NSW

Yatala Distribution Centre, Yatala QLD

Oakleigh Industrial Estate, Oakleigh VIC

Port Adelaide Industrial Estate, Port Adelaide SA

Yennora Distribution Centre, Yennora NSW

Hendra Industrial Estate, Hendra QLD

Brooklyn Distribution Centre, Brooklyn VIC Forrester Distribution Centre, St Marys NSW

Balcatta Distribution Centre, Balcatta WA

Altona Industrial Estate, Altona VIC

Somerton Distribution Centre, Somerton VIC

Granville Industrial Estate, Granville NSW

72-76 Cherry Lane, Laverton North VIC

Altona Distribution Centre, Altona VIC

Smeg Distribution Centre, Botany NSW



### Business Parks

Optus Centre, Macquarie Park NSW

Wetheril