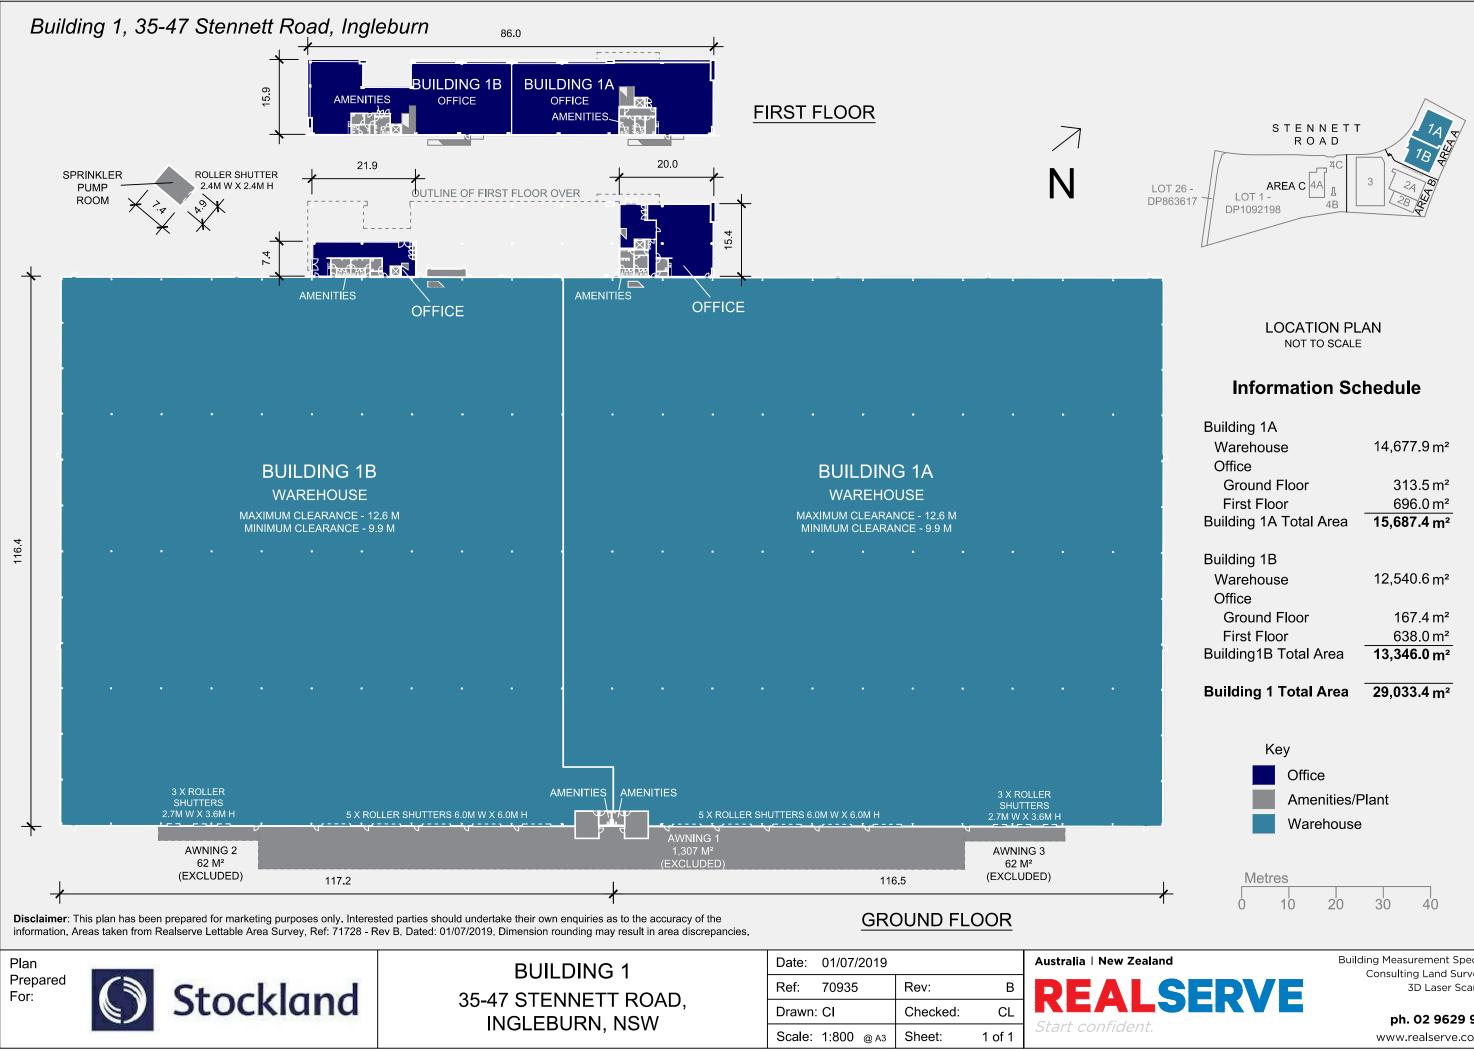

| Building 1A<br>Warehouse<br>Office<br>Ground Floor<br>First Floor<br>Building 1A Total Area | 14,677.9 m <sup>2</sup><br>313.5 m <sup>2</sup><br>696.0 m <sup>2</sup><br><b>15,687.4 m<sup>2</sup></b> |
|---------------------------------------------------------------------------------------------|----------------------------------------------------------------------------------------------------------|
| Building 1B<br>Warehouse<br>Office<br>Ground Floor<br>First Floor<br>Building1B Total Area  | 12,540.6 m <sup>2</sup><br>167.4 m <sup>2</sup><br>638.0 m <sup>2</sup><br><b>13,346.0 m<sup>2</sup></b> |
| Building 1 Total Area                                                                       | 29,033.4 m <sup>2</sup>                                                                                  |
| Key<br>Office                                                                               |                                                                                                          |
| Amenities/Plant<br>Warehouse                                                                |                                                                                                          |
| Metres<br>0 10 20                                                                           | 30 40                                                                                                    |
|                                                                                             | ding Measurement Specialist<br>Consulting Land Surveyors<br>3D Laser Scanning                            |
| ERVE                                                                                        | ph. 02 9629 9377<br>www.realserve.com.au                                                                 |