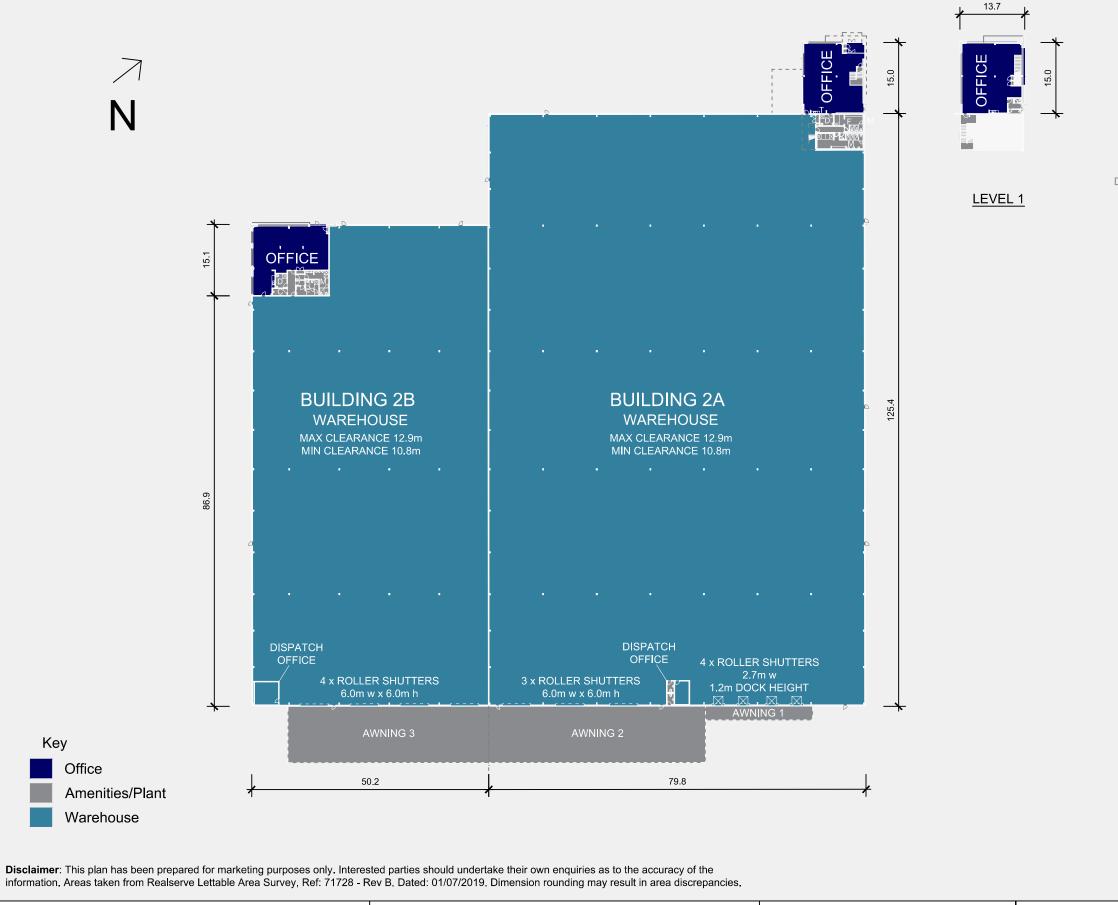

## Information Schedule

| Building 2A<br>Warehouse<br>Ground Office<br>Level 1 Office<br>Building 2A Total Area | 10,007.0 m <sup>2</sup><br>206.6 m <sup>2</sup><br>225.2 m <sup>2</sup><br><b>10,438.8 m<sup>2</sup></b> |
|---------------------------------------------------------------------------------------|----------------------------------------------------------------------------------------------------------|
| Building 2B<br>Warehouse<br>Office<br>Building 2B Total Area                          | 4,867.1 m <sup>2</sup><br>248.0 m <sup>2</sup><br>5,115.1 m <sup>2</sup>                                 |
| Building 2 Total Area                                                                 | 15,553.9 m <sup>2</sup>                                                                                  |
| Awning 1<br>Awning 2<br>Awning 3                                                      | 67 m²<br>548 m²<br>508 m²                                                                                |
| Metres<br>0 10 20                                                                     | 30 40                                                                                                    |
| ERVE                                                                                  | Building Measurement Specialist<br>Consulting Land Surveyors<br>3D Laser Scanning                        |