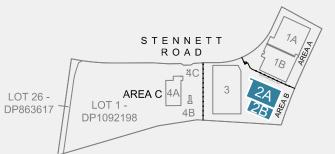

## ph. 02 9629 9377

www.realserve.com.au

| Upper Ground Floor |             |
|--------------------|-------------|
| Warehouse          | 20,848.5 m² |
| Office             | 515.1m²     |
| Lower Ground Floor |             |
| Lobby              | 53.1m²      |
| Plant/Store        | 88.5 m²     |
|                    |             |

Disclaimer: This plan has been prepared for marketing purposes only. Interested parties should undertake their own enquiries as to the accuracy of the information. Areas taken from Realserve Lettable Area Survey, Ref: 71728-Rev B. Dated: 01/07/2019. Dimension rounding may result in area discrepancies.