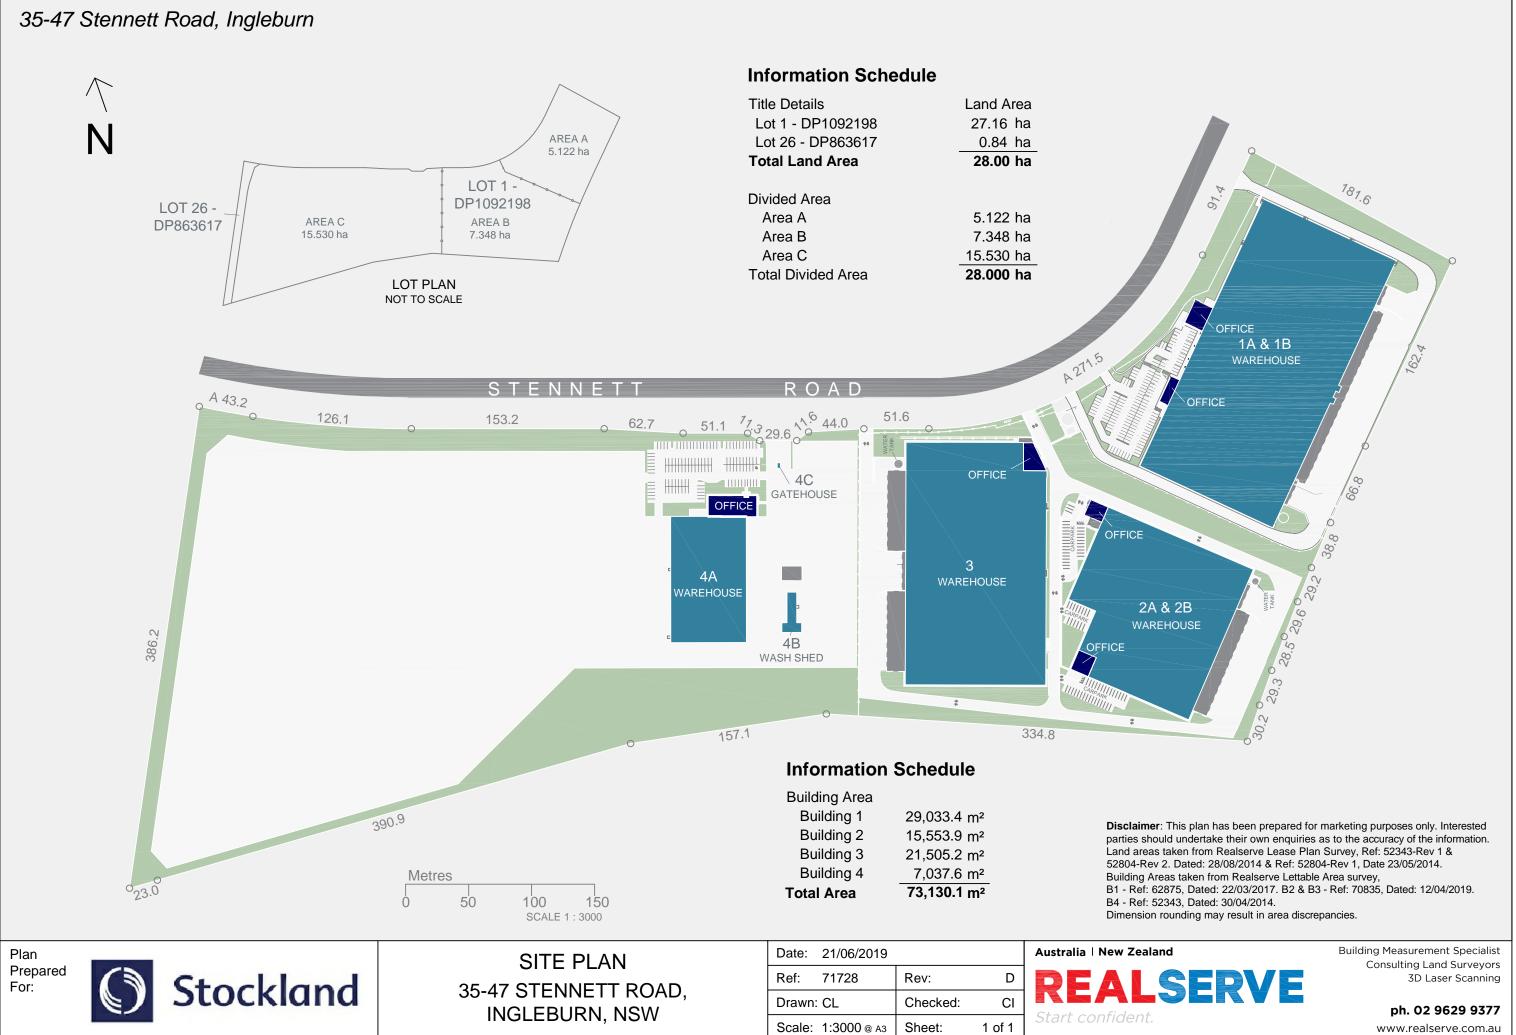

| Building 1A<br>Warehouse<br>Office<br>Ground Floor<br>First Floor<br>Building 1A Total Area | 14,677.9 m <sup>2</sup><br>313.5 m <sup>2</sup><br>696.0 m <sup>2</sup><br><b>15,687.4 m<sup>2</sup></b> |
|---------------------------------------------------------------------------------------------|----------------------------------------------------------------------------------------------------------|
| Building 1B<br>Warehouse<br>Office<br>Ground Floor<br>First Floor<br>Building1B Total Area  | 12,540.6 m <sup>2</sup><br>167.4 m <sup>2</sup><br>638.0 m <sup>2</sup><br><b>13,346.0 m<sup>2</sup></b> |
| Building 1 Total Area                                                                       | 29,033.4 m <sup>2</sup>                                                                                  |
| Key<br>Office                                                                               |                                                                                                          |
| Amenities/Plant<br>Warehouse                                                                |                                                                                                          |
| Metres<br>0 10 20                                                                           | 30 40                                                                                                    |
|                                                                                             | ding Measurement Specialist<br>Consulting Land Surveyors<br>3D Laser Scanning                            |
| ERVE                                                                                        | ph. 02 9629 9377<br>www.realserve.com.au                                                                 |