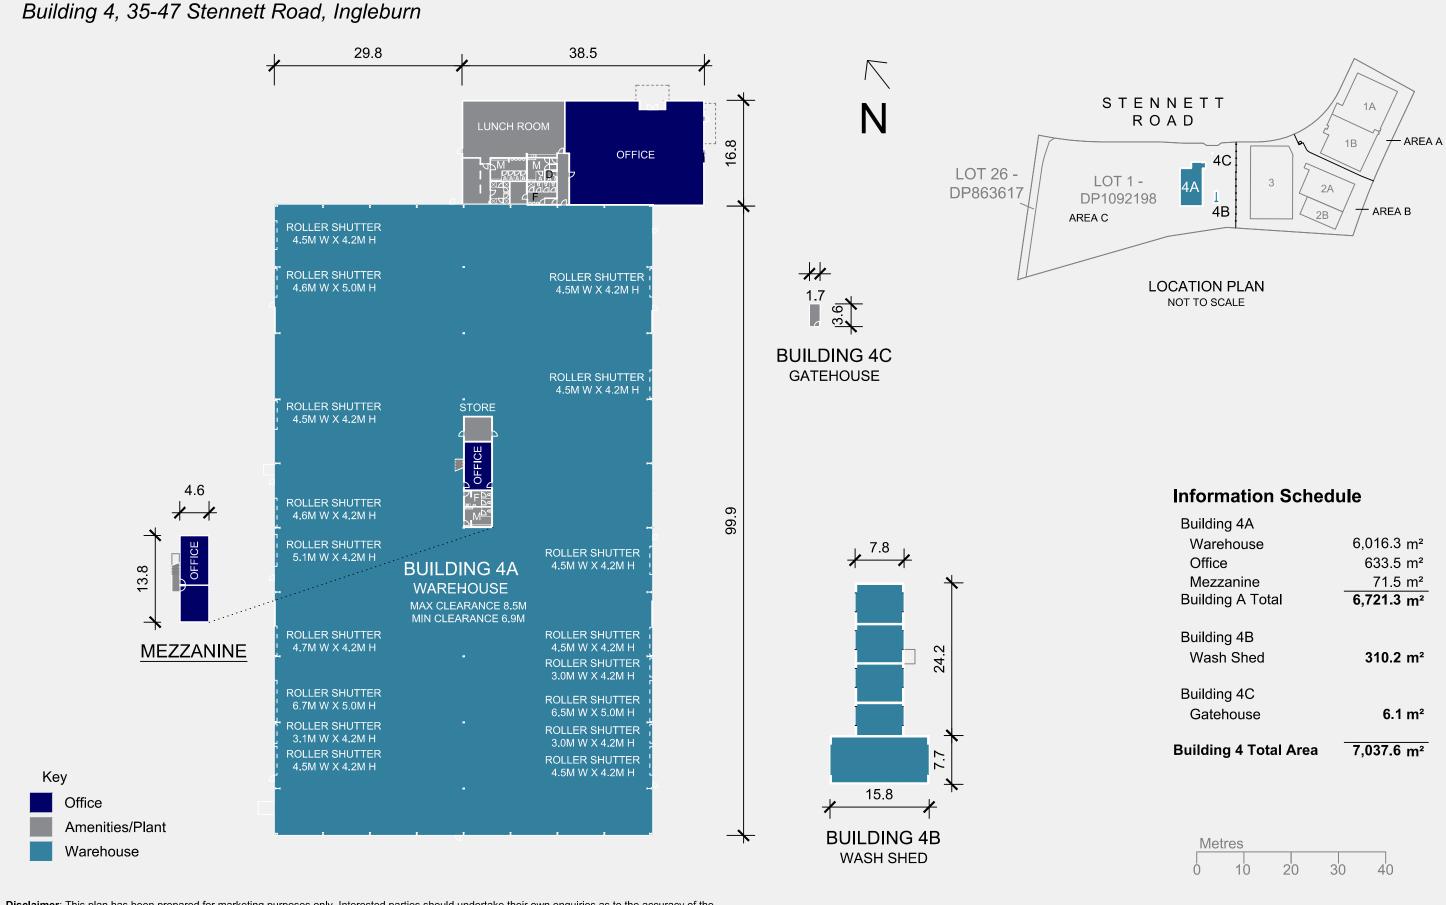

Plan Prepared For:

**BUILDING 4** 35-47 STENNETT ROAD, **INGLEBURN, NSW** 

| Date: 01/07/2019  |          |        | Australia   New Zealand |
|-------------------|----------|--------|-------------------------|
| Ref: 71728        | Rev:     | В      |                         |
| Drawn: Cl         | Checked: | CL     |                         |
| Scale: 1:800 @ A3 | Sheet:   | 1 of 1 | Start confident.        |

| Building 4A<br>Warehouse<br>Office<br>Mezzanine<br>Building A Total | 6,016.3 m <sup>2</sup><br>633.5 m <sup>2</sup><br>71.5 m <sup>2</sup><br><b>6,721.3 m<sup>2</sup></b> |
|---------------------------------------------------------------------|-------------------------------------------------------------------------------------------------------|
| Building 4B<br>Wash Shed                                            | 310.2 m²                                                                                              |
| Building 4C<br>Gatehouse                                            | 6.1 m²                                                                                                |
| Building 4 Total Area                                               | 7,037.6 m <sup>2</sup>                                                                                |
| Metres<br>0 10 20                                                   | 30 40                                                                                                 |
| ERVE                                                                | Building Measurement Specialist<br>Consulting Land Surveyors<br>3D Laser Scanning                     |