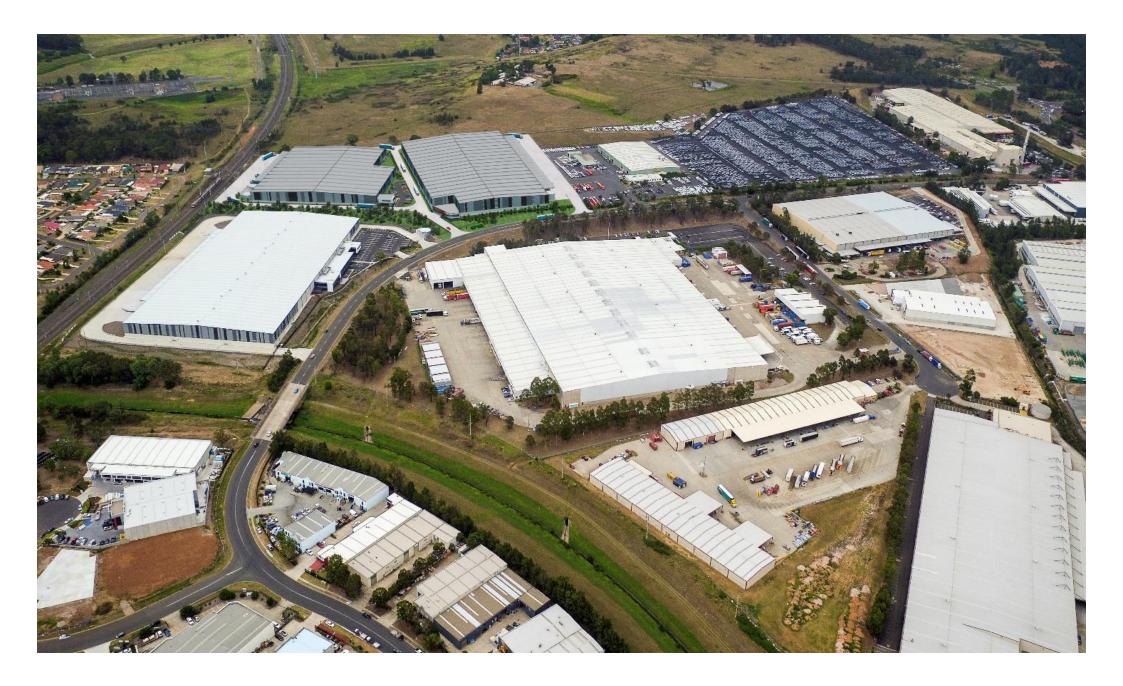

# Site Plan

Stage 2 comprises 7.1 hectares of industrial land suitable for high-quality office and warehouse facilities able to be used for a wide variety of logistics operations.