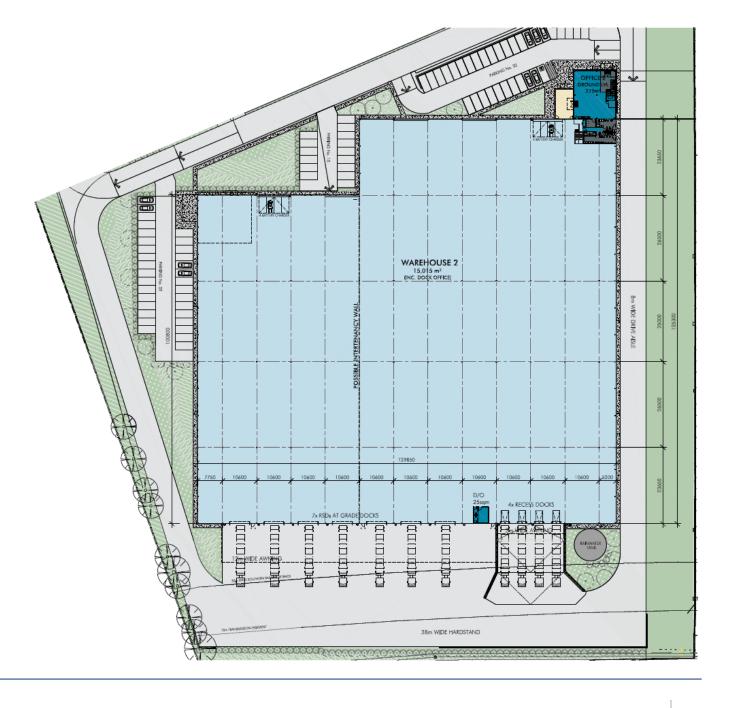

## 37 Stennett Road

#### **Building Facts**

- 15,000 m<sup>2</sup> warehouse space
- 500 m<sup>2</sup> office space
- Capacity for 19,700 to 23,900 pallets
- Minimum clearance 10 metres
- 4 sunken docks + 7 at-grade docks
- · 38 metres wide hardstand
- 79 car parking spaces
- ESFR fire suppression system

#### Now Leasing

Warehouse area

15,000 m<sup>2</sup>

Office area

500 m<sup>2</sup>

TOTAL

15,500 m<sup>2</sup>

Car parking

79 spaces