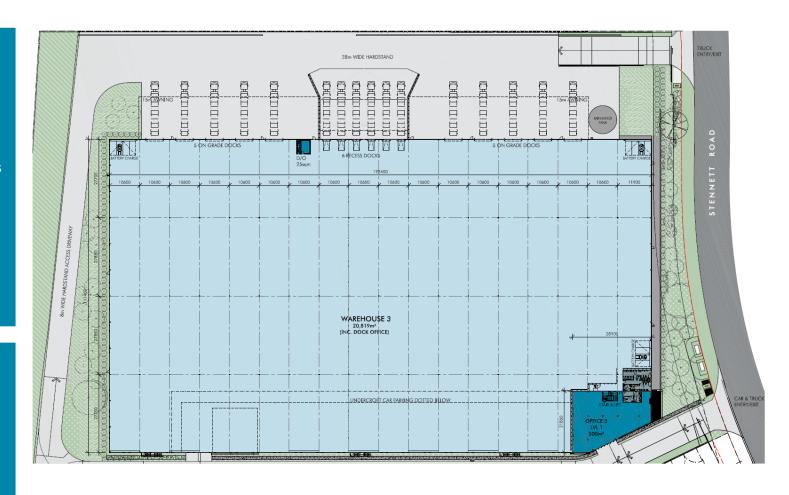

### 39 Stennett Road

#### **Building Facts**

- 20,800 m<sup>2</sup> warehouse space
- 550 m<sup>2</sup> office space
- Capacity for 26,900 to 32,700 pallets
- Minimum clearance 10 metres
- 6 sunken docks + 10 at-grade docks
- · 38 metres wide hardstand
- 101 car parking spaces
- ESFR fire suppression system

#### Now Leasing

Warehouse area

20,800 m<sup>2</sup>

Office area

550 m<sup>2</sup>

**TOTAL** 

21,350 m<sup>2</sup>

Car parking

101 spaces