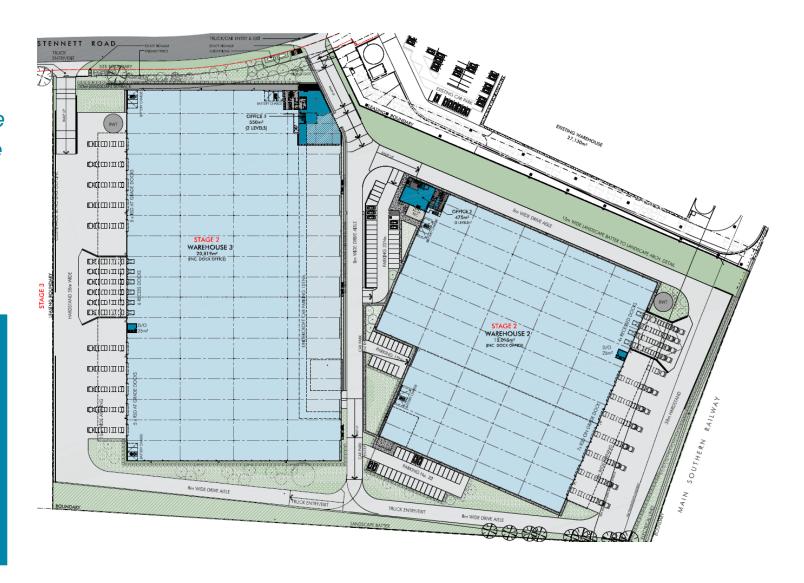

# Site Plan

Stage 2 comprises 7.1 hectares of industrial land suitable for high-quality office and warehouse facilities able to be used for a wide variety of logistics operations.

#### Now Leasing

37 Stennett Road 39 Stennett Road

TOTAL

Car Parking

15,500 m<sup>2</sup>

21,350 m<sup>2</sup>

36,850 m<sup>2</sup>

180 car spaces