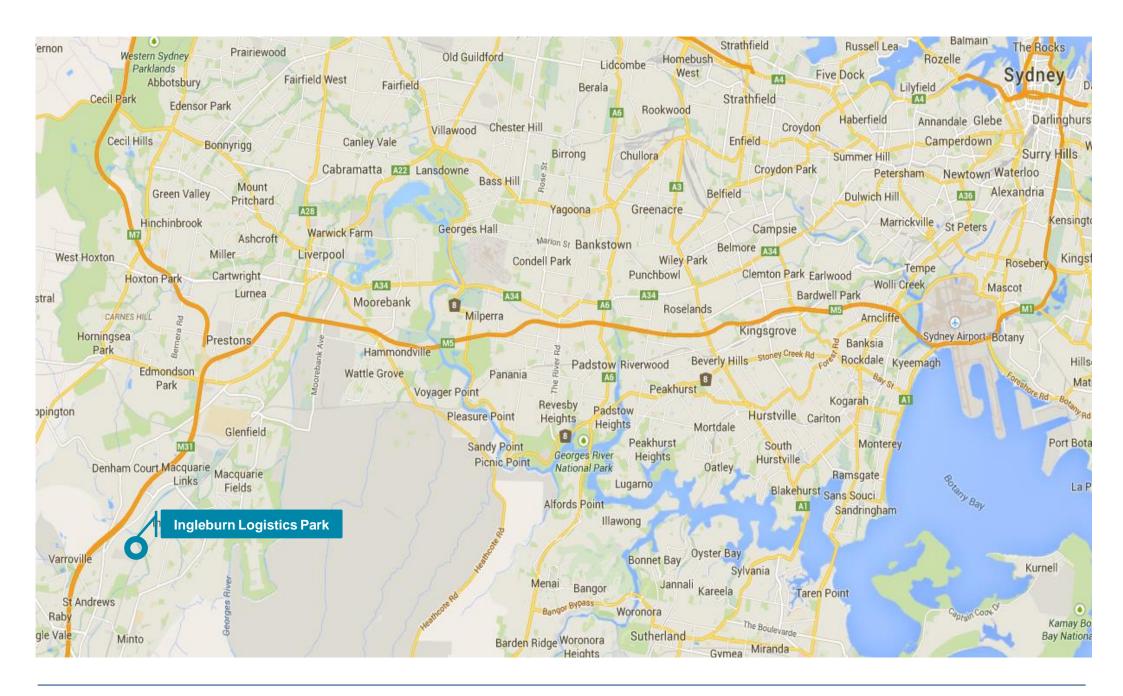

## Distance from Key Locations

Ingleburn Railway Station 2 kilometres M5 Motorway (southbound) 2 kilometres M5 Motorway (northbound) 4 kilometres Macarthur Intermodal (MIST) 6 kilometres M5/M7 Interchange 8 kilometres Moorebank Intermodal 13 kilometres Parramatta CBD 31 kilometres **Sydney Airport** 36 kilometres 45 kilometres **Port Botany** Sydney CBD 48 kilometres