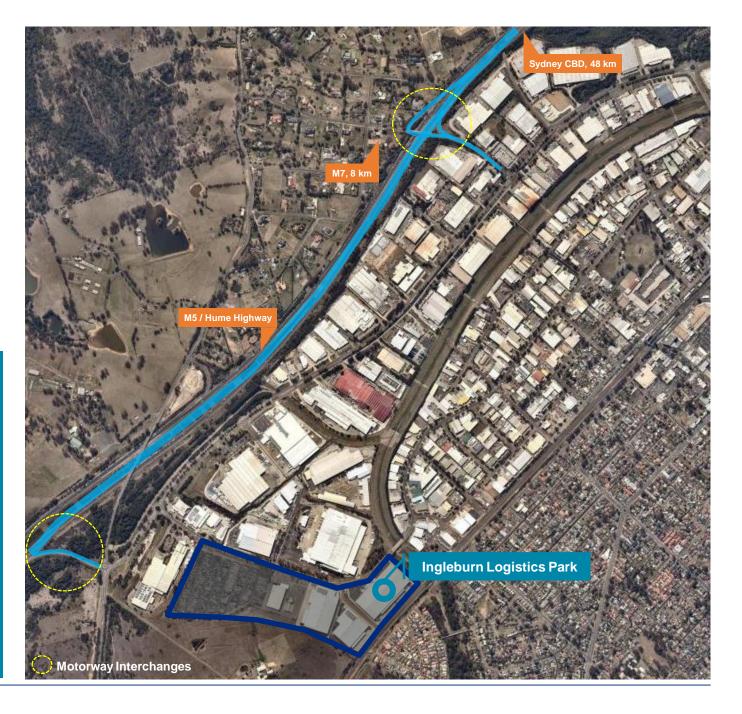

## The property is situated in the established industrial precinct of Ingleburn.

It is surrounded by both national and international corporations and able to draw from a strong local employment workforce.

Stennett Road and the connecting road network are approved for 25/26 metre B-Doubles in accordance with the RMS heavy vehicle access road map.

## Distance from Key Locations

Ingleburn Railway Station 2 kilometres M5 Motorway (southbound) 2 kilometres M5 Motorway (northbound) 4 kilometres Macarthur Intermodal (MIST) 6 kilometres M5/M7 Interchange 8 kilometres Moorebank Intermodal 13 kilometres Parramatta CBD 31 kilometres **Sydney Airport** 36 kilometres 45 kilometres **Port Botany** Sydney CBD 48 kilometres