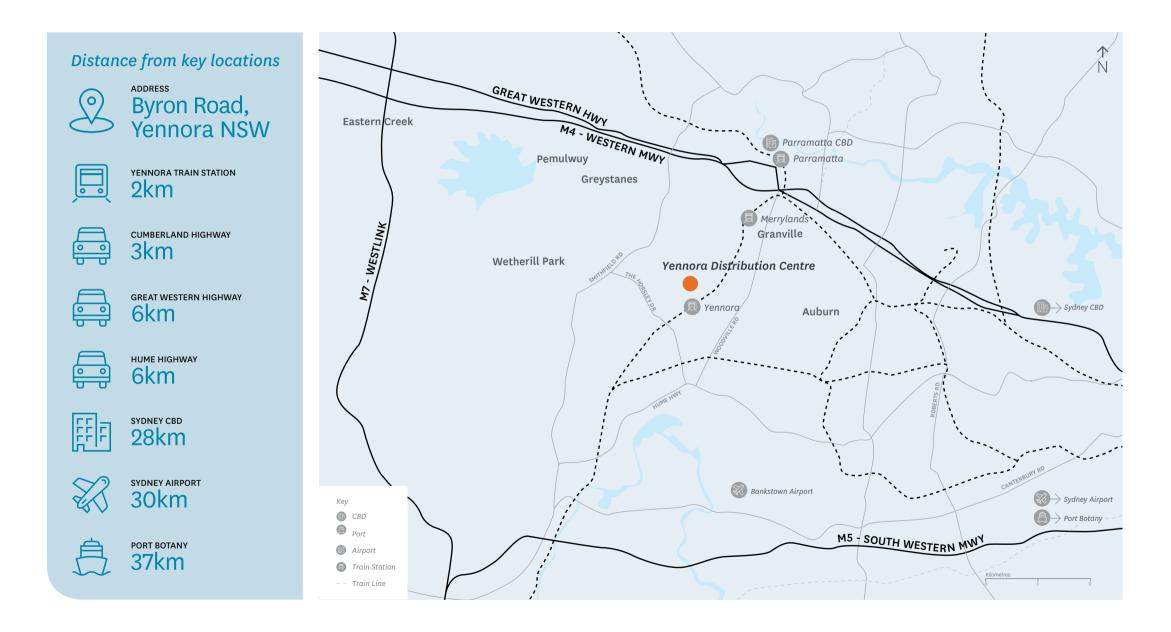

## Location

#### Functionality

- $\cdot$  24 hour B-Double access.
- Multiple site access and exit points.
- Strategically positioned in relation to major arterials.
- Within walking distance of Yennora train station.