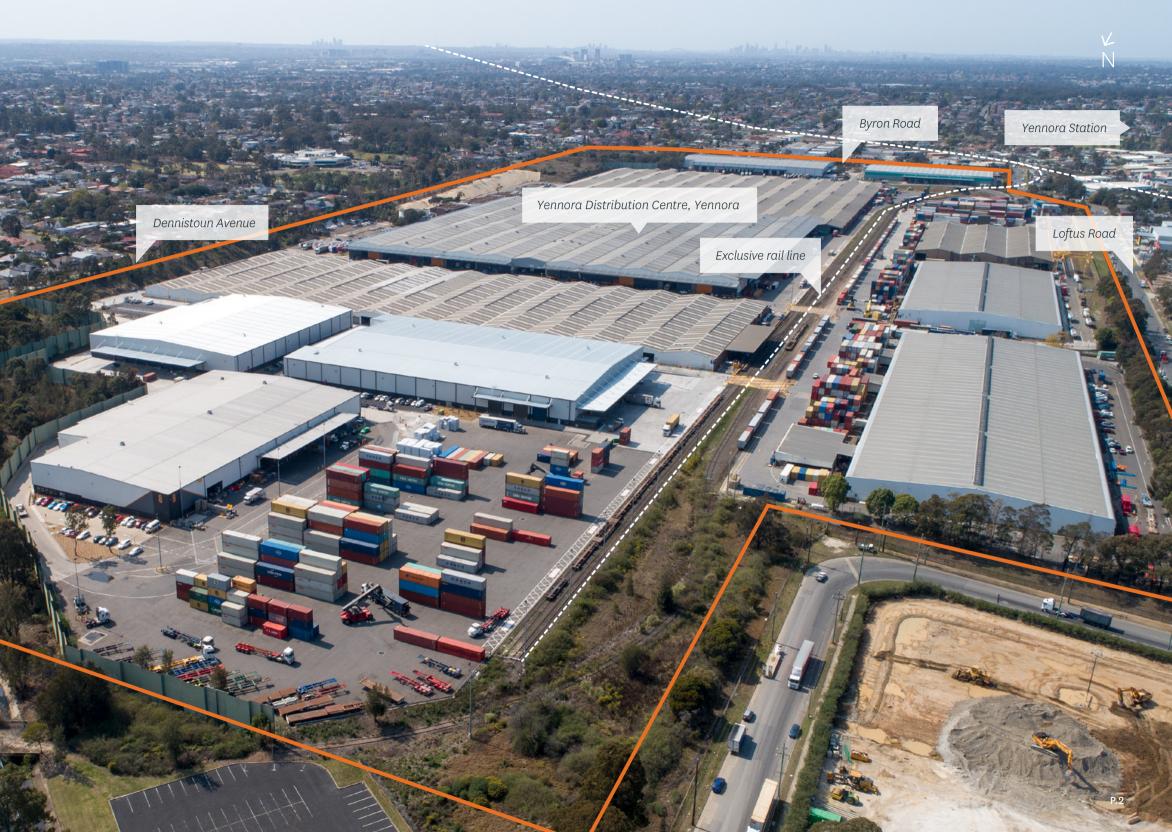

#### Yennora Distribution Centre, Yennora NSW

Stockland is proud to offer a unique leasing opportunity at Yennora Distribution Centre intermodal estate, one of the largest and well regarded distribution centres in the southern hemisphere.

- Over 300,000m<sup>2</sup> of warehousing (approx.) in the estate.
- $\cdot$  Over 70,000m² container hardstand (approx.) in the estate.
- Over 40 tenancies ranging from 3,000m<sup>2</sup> 55,000m<sup>2</sup> (approx.).

#### Competitive advantage

- Direct rail access.
- $\cdot$  24 hour site security.
- New office and seminar amenities available to all on-site customers.