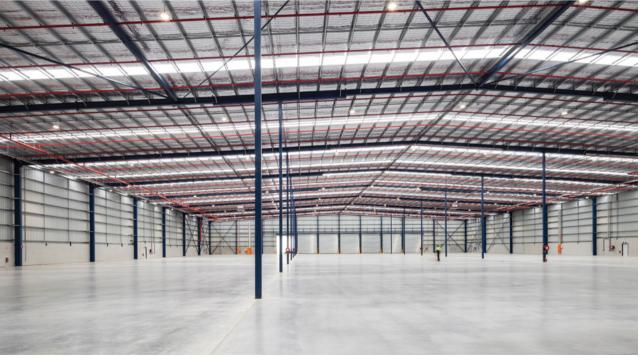

- Over 300,000m<sup>2</sup> of warehousing (approx.) in the estate.
- $\cdot$  Over 70,000m² container hardstand (approx.) in the estate.
- Over 40 tenancies ranging from 3,000m<sup>2</sup> 55,000m<sup>2</sup> (approx.).

#### Timing

• Stockland can offer immediate warehousing solutions.