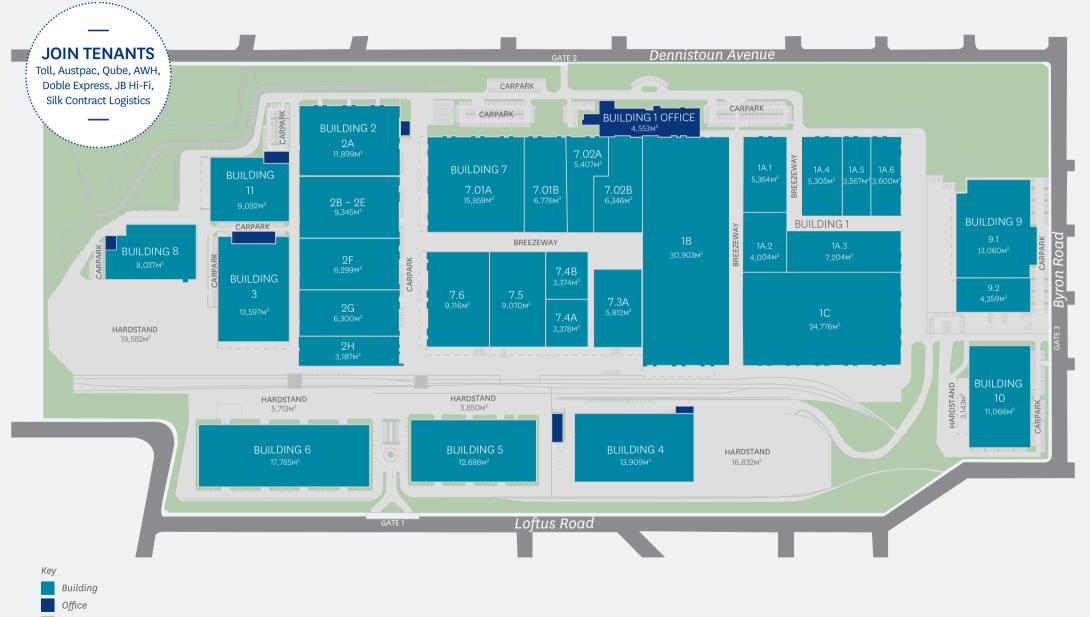

in relation to major arterials.
- Within walking distance of Yennora train station.

#### Fit-out

• Stockland will consider racking and office fit-out as part of any incentive package.

#### Scale

• Stockland's national portfolio comprises 34 Workplace and Logistics properties encompassing over 1.49million m<sup>2</sup> stres of building area.

#### Flexibility

 40 tenancies ranging from 3,000m<sup>2</sup> and 55,000m<sup>2</sup> ranging from \$85 - \$125 per m<sup>2</sup>.

#### Timing

• Stockland can offer immediate warehousing solutions.

#### Savings

• Highly competitive rents and outgoings.

#### Competitive advantage

- Direct rail access.
- $\cdot$  24 hour site security.
- New office and seminar amenities available to all on-site customers.







## Location



## Site Plan



- Landscaping
- – Canopy

*∧* N

## The Stockland Portfolio



### Logistics

Ingleburn Logistics Park, Ingleburn NSW

Coopers Paddock, Warwick Farm NSW

Yatala Distribution Centre, Yatala QLD

Oakleigh Industrial Estate, Oakleigh VIC

Port Adelaide Industrial Estate, Port Adelaide SA

Yennora Distribution Centre, Yennora NSW

Hendra Industrial Estate, Hendra QLD

Brooklyn Distribution Centre, Brooklyn VIC Forrester Distribution Centre, St Marys NSW

Balcatta Distribution Centre, Balcatta WA

Altona Industrial Estate, Altona VIC

Somerton Distribution Centre, Somerton VIC

Granville Industrial Estate, Granville NSW

72–76 Cherry Lane, Laverton North VIC

Altona Distribution Centre, Altona VIC

Smeg Distribution Centre, Botany NSW Wetherill Park Distribution Centre, Wetherill Park NSW

Ex