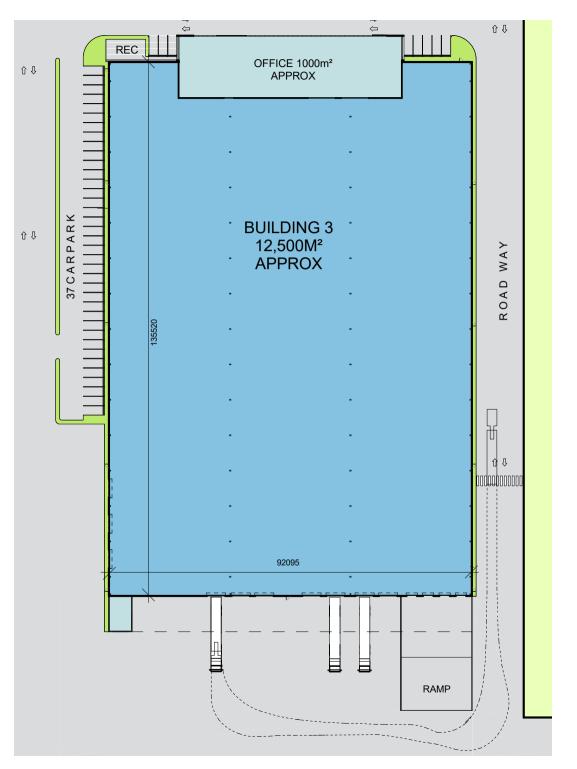

## Building 3 overview

- 12,500m² warehouse + 1,000m² office space
- · 96 car parking spaces
- · 41m truck court
- · Minimum 10m warehouse clearance
- · 4 sunken loading docks
- · 10 on-grade doors, dock office
- · 6 tonne point load floor
- · Energy efficient features
- · Direct rail frontage
- · Direct access to over 20,000m<sup>2</sup> of container rated hardstand
- · Access from 2 sides of the building