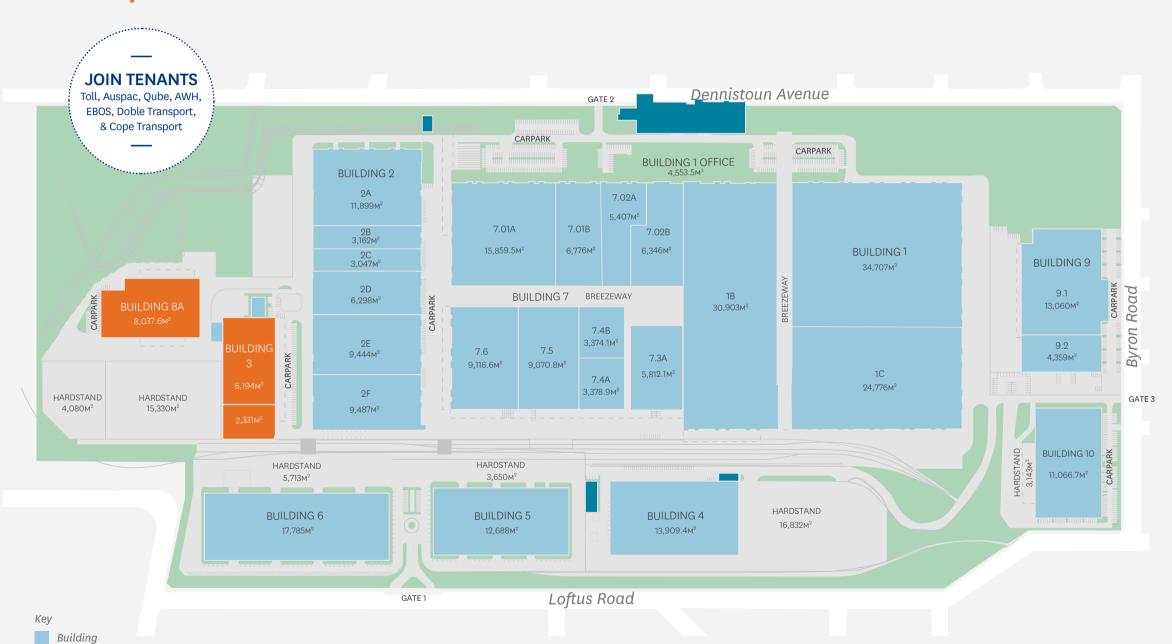

## Site plan



Office
Landscaping
- Canopy

P.5

## Building 3 overview

- 12,500m² warehouse + 1,000m² office space
- · 96 car parking spaces
- · 41m truck court
- · Minimum 10m warehouse clearance
- · 4 sunken loading docks
- · 10 on-grade doors, dock office
- · 6 tonne point load floor
- · Energy efficient features
- · Direct rail frontage
- · Direct access to over 20,000m<sup>2</sup> of container rated hardstand
- · Access from 2 sides of the building





## Building 8A overview

- · 8,500m² warehouse + 600m² office space
- · 88 car parking spaces
- · 30m truck court
- · Minimum 10m warehouse clearance, EFSR
- · 7 on-grade doors
- · 6 tonne point load floor
- · Energy efficient features