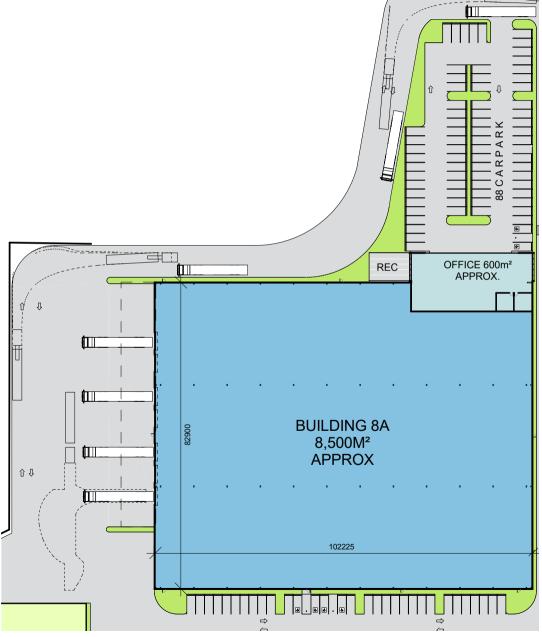

## Building 8A overview

- · 8,500m² warehouse + 600m² office space
- · 88 car parking spaces
- · 30m truck court
- · Minimum 10m warehouse clearance, EFSR
- · 7 on-grade doors
- · 6 tonne point load floor
- · Energy efficient features