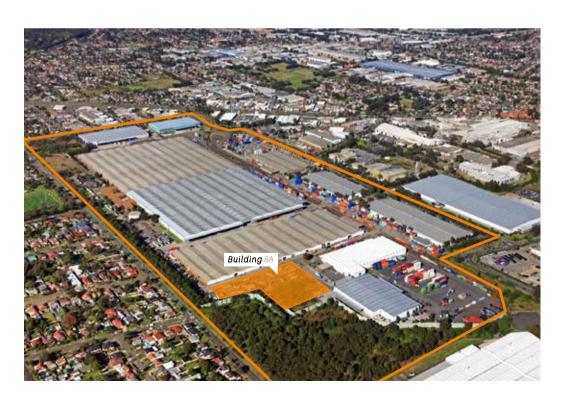

## Building 8A overview

- · 8,500m² warehouse + 600m² office space
- · 88 car parking spaces
- · 30m truck court
- · Minimum 10m warehouse clearance, EFSR
- · 7 on-grade doors
- · 6 tonne point load floor
- · Energy efficient features