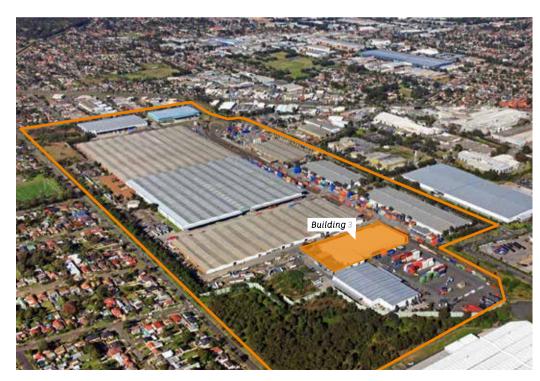

## Building 3 overview

- 12,500m² warehouse + 1,000m² office space
- · 96 car parking spaces
- · 41m truck court
- · Minimum 10m warehouse clearance
- · 4 sunken loading docks
- · 10 on-grade doors, dock office
- · 6 tonne point load floor
- · Energy efficient features
- · Direct rail frontage
- · Direct access to over 20,000m<sup>2</sup> of container rated hardstand
- · Access from 2 sides of the building