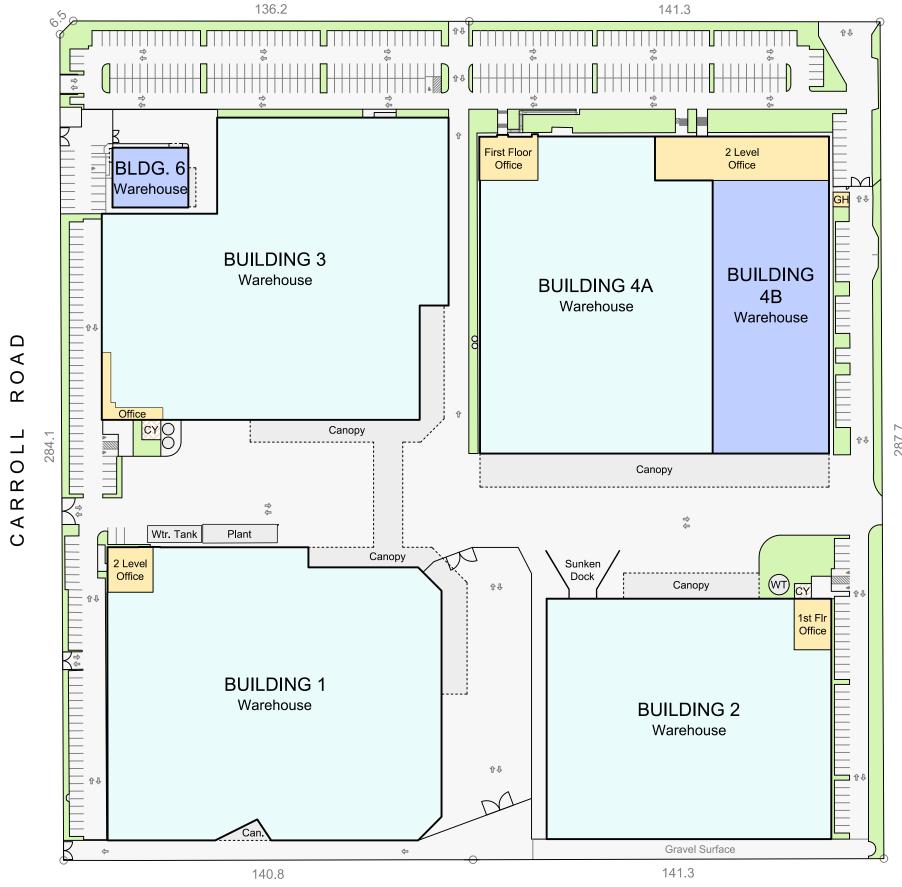

## **Information Schedule**

Title Details Lots 1-2 - LP74473 Land Area 8.130 Ha

Total Car Parking 419

0 10 20 30 40 50 SCALE 1:1300

**Disclaimer**: This plan has been prepared for marketing purposes only. Interested parties should undertake their own enquiries as to the accuracy of the information. Areas are approximate and dimension rounding may result in area discrepancies.

All land information taken from the Deposited Plan. Boundaries have not been defined.

Plan Prepared For:

ESTATE PLAN 1090 - 1124 Centre Road OAKLEIGH SOUTH, VIC

| Date:     | 27/06/2017 |          |        |
|-----------|------------|----------|--------|
| Ref:      | 63902      | Rev:     | J      |
| Drawn: LW |            | Checked: | AP     |
| Scale:    | 1·1300@ A3 | Sheet:   | 1 of 1 |