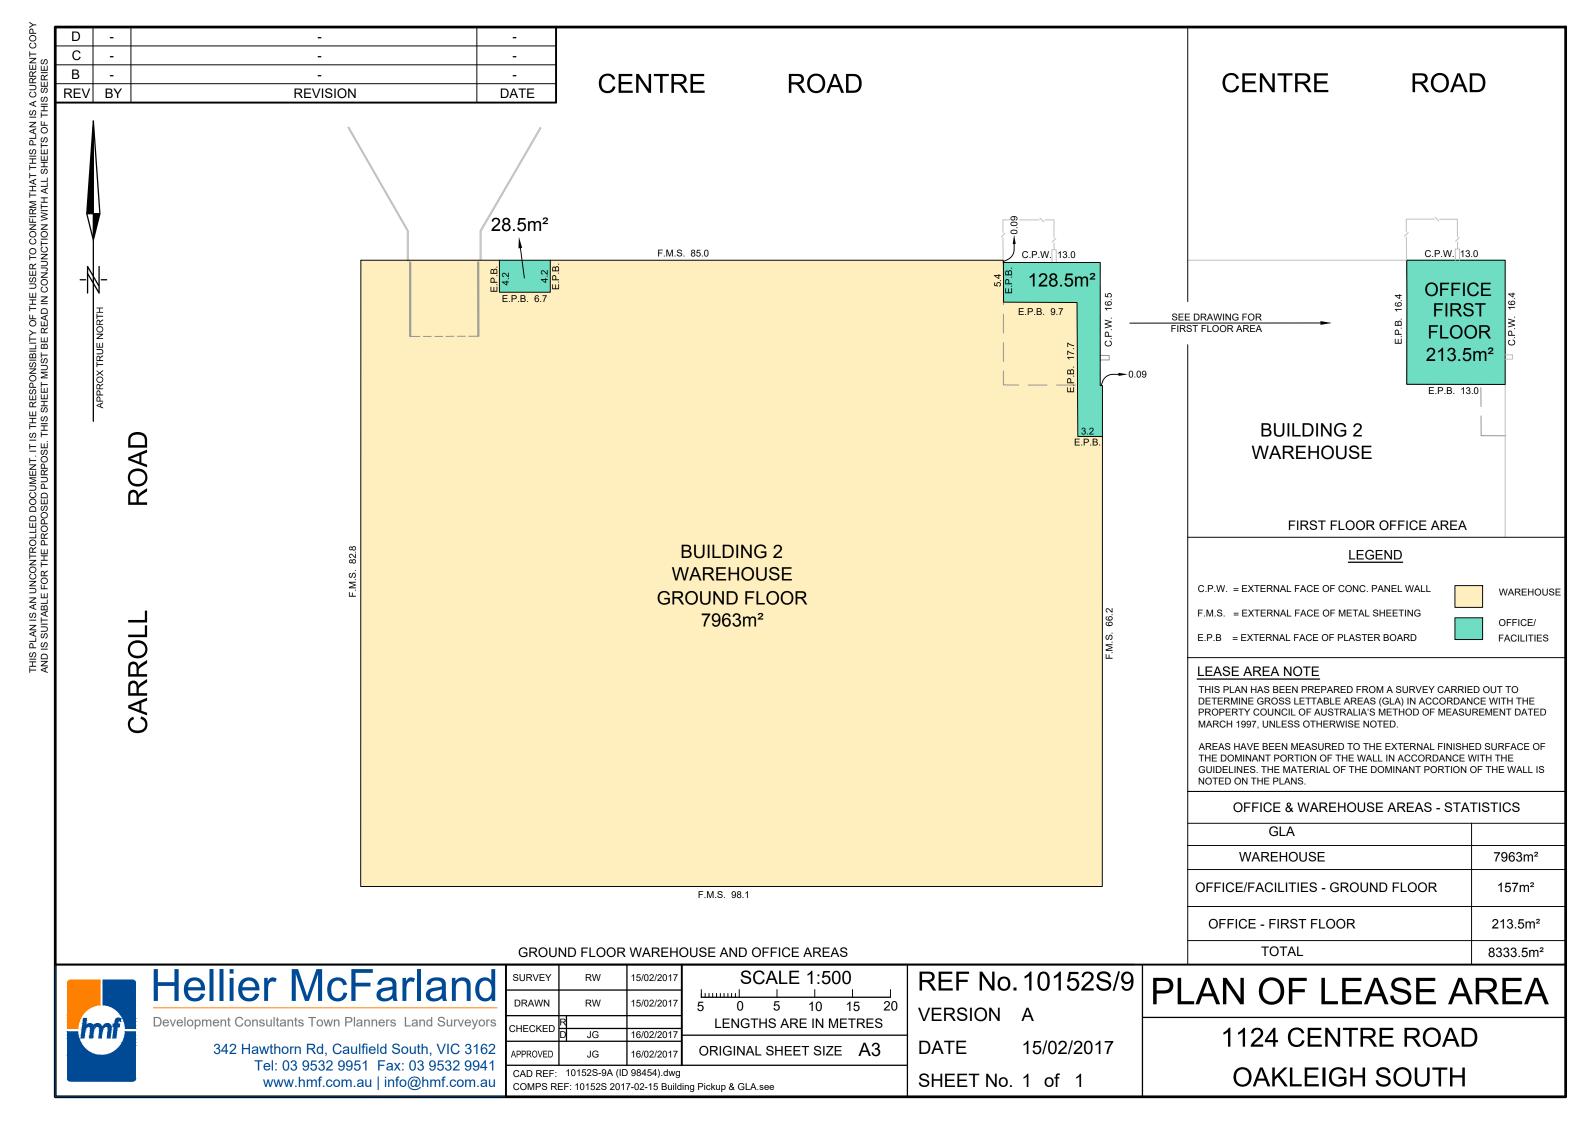

## CENTRE ROAD





## **Information Schedule**

Title Details Lots 1-2 - LP74473 Land Area 8.130 Ha

Total Car Parking 419

0 10 20 30 40 50 SCALE 1:1300

**Disclaimer**: This plan has been prepared for marketing purposes only. Interested parties should undertake their own enquiries as to the accuracy of the information. Areas are approximate and dimension rounding may result in area discrepancies.

All land information taken from the Deposited Plan. Boundaries have not been defined.

Plan Prepared For:



ESTATE PLAN 1090 - 1124 Centre Road OAKLEIGH SOUTH, VIC

| Date:     | 27/06/2017 |          |        |
|-----------|------------|----------|--------|
| Ref:      | 63902      | Rev:     | J      |
| Drawn: LW |            | Checked: | AP     |
| Scale:    | 1·1300@ A3 | Sheet:   | 1