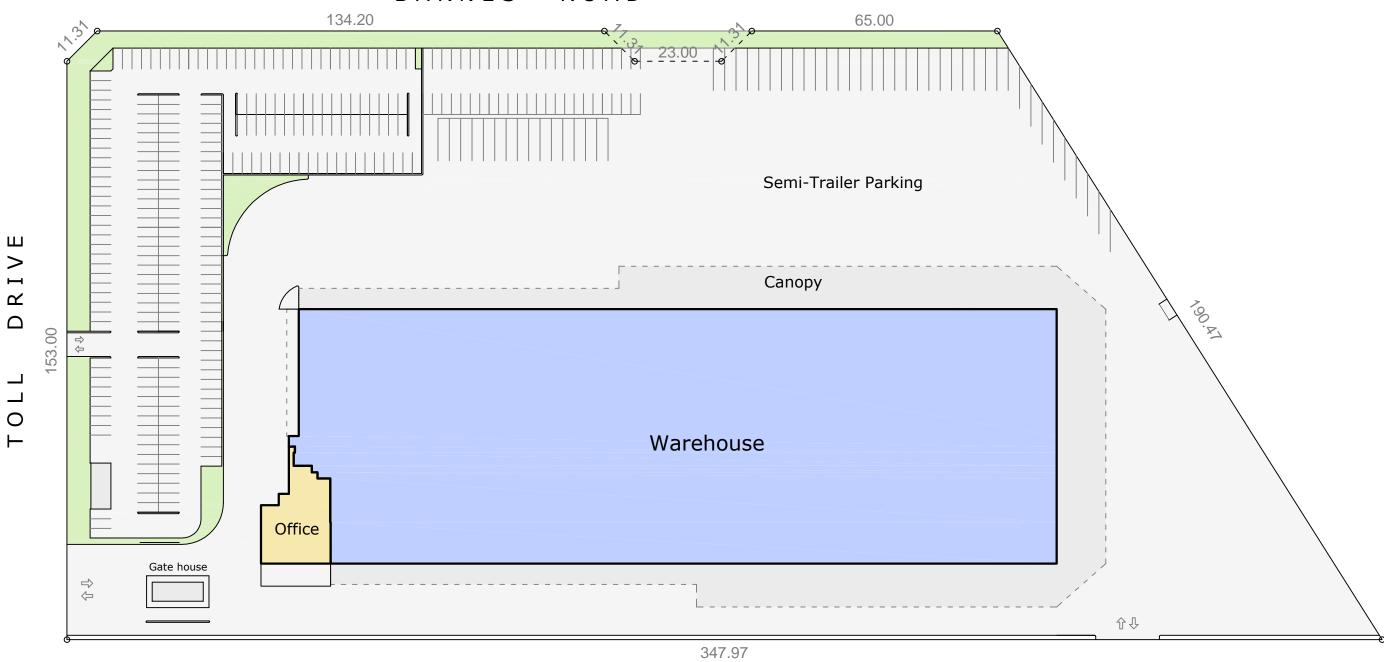

## Information Schedule

Building Area 16144 m²
Canopy 4540 m²
Land Area 4.7 Ha
Title Details PS 441328
Carparks 300
Semi Trailer Parks 50

## BARNES ROAD

**Disclaimer**: This plan has been prepared for marketing purposes only. Interested parties should undertake their own enquiries as to the accuracy of the information. Areas are approximate and dimension rounding may result in area discrepencies.

SITE PLAN 11-25 Toll Drive ALTONA, VIC Date: 01/02/2008

Ref: 32900AM Rev: 0

Scale:1:1000 at A3

sydney melb

melbourne

REALSERVE

Real Estate Plans & Surveys

brisbane