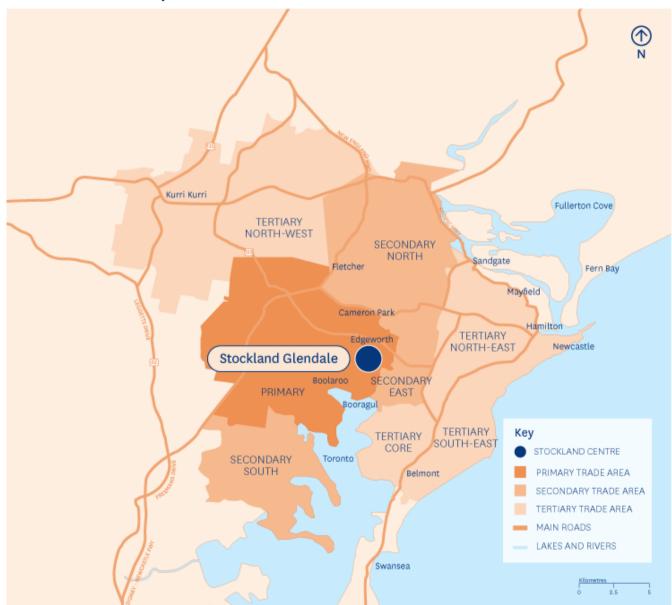

## Trade Area Demographic

Stockland Glendale's main trade area population is forecast to reach 148,120 in 2026 growing at an average rate of 1% per annum between 2021-2026. The average household income is \$92,726 in the total trade area, which is 12.4% higher than the non-metro NSW average.

## Trade Area Map

Map Sources: Location IQ, September 2017; Demographic Data: ABS Census of Population and Housing 2016; Location IQ, September 2017.

All due care has been taken in the preparation of this document and as at 30 June 2020, the information in this document is understood to be correct. However, no warranty is given as to the accuracy of the information contained in this document. Trade area maps and population forecasts are provided as an estimation and are indicative only. It should be noted that the information contained in this document should not be taken to be correct at any future date. Trading patterns described in this document will change in the future and this document should not be relied upon in any way to predict future trading patterns. Average annual change (%) numbers provided in this document are calculated using CAGR. The management of Stockland regard the contents of this document as confidential and retailers should therefore not disclose its contents to any person other than personnel of the retailers involved in the management or promotion of their business at Stockland.

| Characteristics                | Duimenu           | Secondary Sectors |          |          |              | Tertiary Sectors |                |               | Total          | NIM NICIM     | Aust              |                 |
|--------------------------------|-------------------|-------------------|----------|----------|--------------|------------------|----------------|---------------|----------------|---------------|-------------------|-----------------|
|                                | Primary<br>Sector | North             | East     | South    | _ Main<br>TA | North<br>East    | South-<br>East | Core<br>South | North-<br>West | _ Total<br>TA | NM NSW<br>Average | Aust<br>Average |
| Income Levels                  |                   |                   |          |          |              |                  | <u> </u>       |               |                | <u>'</u>      |                   |                 |
| Average Per Capita Income      | \$33,535          | \$34,064          | \$36,457 | \$36,139 | \$34,600     | \$42,337         | \$37,372       | \$37,714      | \$31,486       | \$37,666      | \$34,181          | \$38,497        |
| Per Capita Income Variation    | -1.9%             | -0.3%             | 6.7%     | 5.7%     | 1.2%         | 23.9%            | 9.3%           | 10.3%         | -7.9%          | 10.2%         | n.a.              | n.a.            |
| Average Household Income       | \$87,435          | \$87,945          | \$91,694 | \$86,873 | \$88,153     | \$98,519         | \$92,368       | \$96,223      | \$80,727       | \$92,726      | \$82,505          | \$98,478        |
| Household Income Variation     | 6%                | 6.6%              | 11.1%    | 5.3%     | 6.8%         | 19.4%            | 12.0%          | 16.6%         | -2.2%          | 12.4%         | n.a.              | n.a.            |
| Average Household Size         | 2.6               | 2.6               | 2.5      | 2.4      | 2.5          | 2.3              | 2.5            | 2.6           | 2.6            | 2.5           | 2.4               | 2.6             |
| Age Distribution (% of Pop'n)  |                   |                   |          |          |              |                  |                |               |                |               |                   |                 |
| Aged 0-14                      | 20.1%             | 19.6%             | 19%      | 16.3%    | 19.1%        | 16.3%            | 19.1%          | 19%           | 21.2%          | 18.3%         | 18.5%             | 18.8%           |
| Aged 15-19                     | 6.3%              | 6.2%              | 6.4%     | 5.9%     | 6.2%         | 5.6%             | 6%             | 6.8%          | 6.5%           | 6.1%          | 6%                | 6.1%            |
| Aged 20-29                     | 12.1%             | 15.1%             | 11.4%    | 9.6%     | 12.6%        | 17.4%            | 11.6%          | 10%           | 12.8%          | 13.9%         | 11.1%             | 13.8%           |
| Aged 30-39                     | 13.5%             | 13%               | 12.5%    | 9.3%     | 12.5%        | 14%              | 12.9%          | 10.5%         | 12.2%          | 12.8%         | 11%               | 14%             |
| Aged 40-49                     | 13%               | 12.7%             | 13.3%    | 12.3%    | 12.8%        | 13.1%            | 13.1%          | 13.7%         | 13.1%          | 13%           | 12.5%             | 13.5%           |
| Aged 50-59                     | 12.7%             | 11.7%             | 13.2%    | 14%      | 12.7%        | 12.8%            | 12.6%          | 14.2%         | 12.4%          | 12.8%         | 13.8%             | 12.7%           |
| Aged 60+                       | 22.2%             | 21.7%             | 24%      | 32.6%    | 24.1%        | 20.8%            | 24.7%          | 26%           | 21.6%          | 23.1%         | 27%               | 21.1%           |
| Average Age                    | 38.6              | 38.1              | 39.9     | 44.2     | 39.6         | 38.9             | 40.1           | 41            | 37.8           | 39.5          | 41.3              | 38.5            |
| Housing Status (% of H'holds)  |                   |                   |          |          |              |                  |                |               |                |               |                   |                 |
| Owner/Purchaser                | 75.7%             | 71%               | 78.3%    | 77.1%    | 74.7%        | 61.4%            | 75.8%          | 75.2%         | 70.1%          | 69.9%         | 71%               | 68%             |
| Renter                         | 24.3%             | 29%               | 21.7%    | 22.9%    | 25.3%        | 38.6%            | 24.2%          | 24.8%         | 29.9%          | 30.1%         | 29%               | 32%             |
| Birthplace (% of Pop'n)        |                   |                   |          |          |              |                  |                |               |                |               |                   |                 |
| Australian Born                | 92.3%             | 85.5%             | 90.7%    | 90.6%    | 89.3%        | 87.1%            | 91.5%          | 91.2%         | 95.2%          | 89.3%         | 89.2%             | 72.9%           |
| Overseas Born                  | 7.7%              | 14.5%             | 9.3%     | 9.4%     | 10.7%        | 12.9%            | 8.5%           | 8.8%          | 4.8%           | 10.7%         | 10.8%             | 27.1%           |
| · Asia                         | 1.8%              | 6.2%              | 1.9%     | 1%       | 3.3%         | 3.6%             | 1.7%           | 1.3%          | 1%             | 2.9%          | 2.1%              | 10.7%           |
| • Europe                       | 3.6%              | 4%                | 4.3%     | 5.4%     | 4.2%         | 5%               | 4.1%           | 4.8%          | 2.4%           | 4.4%          | 5.2%              | 8%              |
| · Other                        | 2.3%              | 4.3%              | 3%       | 3%       | 3.2%         | 4.3%             | 2.7%           | 2.7%          | 1.4%           | 3.4%          | 3.4%              | 8.4%            |
| Family Type (% of Pop'n)       |                   |                   |          |          |              |                  |                |               |                |               |                   |                 |
| Couple With Dep't Children     | 43.6%             | 44.3%             | 42.2%    | 36.1%    | 42.3%        | 40.5%            | 43%            | 43.9%         | 41.5%          | 42%           | 39.4%             | 45.2%           |
| Couple With Non-Dep't Children | 9.3%              | 8.8%              | 8.9%     | 9.9%     | 9.2%         | 6%               | 8.1%           | 9.1%          | 9%             | 8%            | 7.4%              | 7.8%            |
| Couple Without Children        | 22.2%             | 21.9%             | 23.2%    | 28.6%    | 23.3%        | 23.7%            | 23.5%          | 23.6%         | 21.1%          | 23.4%         | 26.1%             | 23%             |
| Single With Dep't Children     | 10.4%             | 10%               | 10.1%    | 9.5%     | 10.1%        | 9%               | 9.2%           | 9.3%          | 13%            | 9.7%          | 10.2%             | 8.9%            |
| Single With Non-Dep't Children | 4.8%              | 4.1%              | 4.5%     | 4.5%     | 4.5%         | 4.3%             | 4.9%           | 3.9%          | 4.7%           | 4.4%          | 4%                | 3.7%            |
| Other Family                   | 0.8%              | 1%                | 1%       | 0.8%     | 0.9%         | 1.4%             | 0.8%           | 0.6%          | 0.9%           | 1%            | 0.9%              | 1.1%            |
| Lone Person                    | 8.8%              | 9.9%              | 10%      | 10.6%    | 9.7%         | 15%              | 10.6%          | 9.5%          | 9.8%           | 11.4%         | 12.1%             | 10.2%           |

## Trade Area Population

| Trade Area Sector | Forecast Population<br>2021 | Forecast Population<br>2026 | Average Annual Change (%)<br>2021–2026 |  |  |
|-------------------|-----------------------------|-----------------------------|----------------------------------------|--|--|
| Primary Sector    | 47,380                      | 50,980                      | 1.5%                                   |  |  |
| Secondary Sector  |                             |                             |                                        |  |  |
| • North           | 50,470                      | 53,470                      | 1.2%                                   |  |  |
| · East            | 19,610                      | 19,960                      | 0.4%                                   |  |  |
| South             | 23,210                      | 23,710                      | 0.4%                                   |  |  |
| Total Secondary   | 93,290                      | 97,140                      | 0.8%                                   |  |  |
| Main Trade Area   | 140,670                     | 148,120                     | 1%                                     |  |  |
| Tertiary Sector   |                             |                             |                                        |  |  |
| · North-East      | 116,160                     | 121,160                     | 0.8%                                   |  |  |
| · South-East      | 37,600                      | 38,350                      | 0.4%                                   |  |  |
| · Core South      | 33,400                      | 33,800                      | 0.2%                                   |  |  |
| · North-West      | 17,150                      | 18,550                      | 1.6%                                   |  |  |
| Total Tertiary    | 204,310                     | 211,860                     | 0.7%                                   |  |  |
| Total Trade Area  | 344,980                     | 359,980                     | 0.9%                                   |  |  |