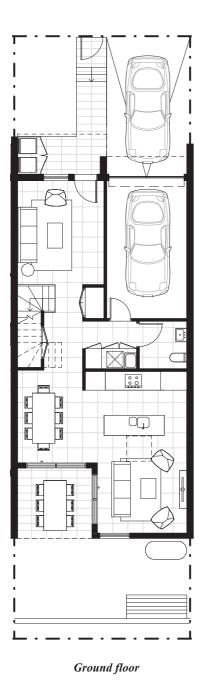

HOUSE AREA GROUND FLOOR FIRST FLOOR GARAGE ALFRESCO TOTAL LOT AREA TOTAL

73.20m<sup>2</sup>

68.00m<sup>2</sup> 19.50m<sup>2</sup>

8.70m<sup>2</sup> 169.40m<sup>2</sup>

168.00m<sup>2</sup>