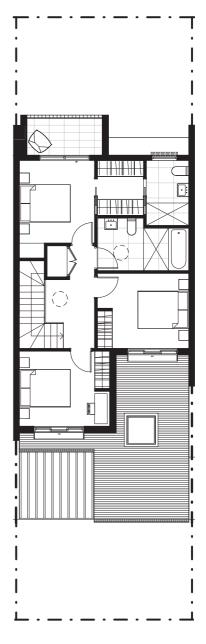

HOUSE AREA GROUND FLOOR FIRST FLOOR GARAGE ALFRESCO TOTAL LOT AREA TOTAL

73.20m<sup>2</sup>

68.00m<sup>2</sup> 19.50m<sup>2</sup>

8.70m<sup>2</sup> 169.40m<sup>2</sup>

168.00m<sup>2</sup>