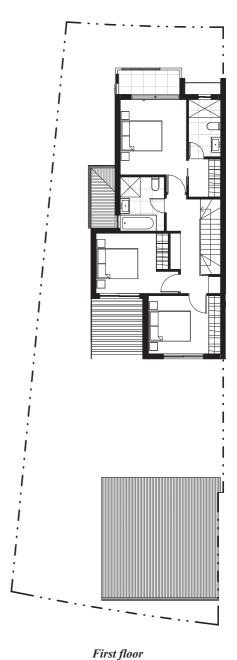

**□** 3

2.5

**₽** 2

**LOT 02** 

HOUSE AREA GROUND FLOOR FIRST FLOOR GARAGE ALFRESCO TOTAL

74.28m² 70.68m² 34.80m² 15.80m<sup>2</sup> 195.56m²

LOT AREA

TOTAL