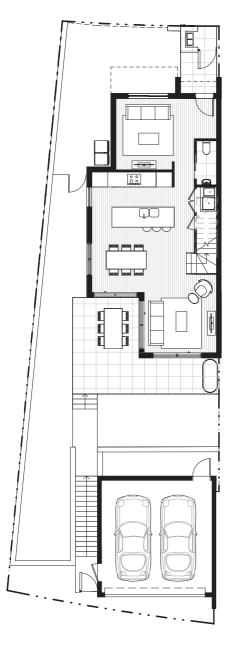

**□** 3

2.5

**₽** 2

**LOT 02** 

HOUSE AREA GROUND FLOOR FIRST FLOOR GARAGE ALFRESCO TOTAL

74.28m² 70.68m² 34.80m² 15.80m<sup>2</sup> 195.56m²

LOT AREA

TOTAL