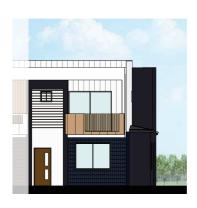

**□** 3

2.5

**₽** 2

**LOT 02** 

HOUSE AREA GROUND FLOOR FIRST FLOOR GARAGE ALFRESCO TOTAL

74.28m² 70.68m² 34.80m² 15.80m<sup>2</sup> 195.56m²

LOT AREA

TOTAL