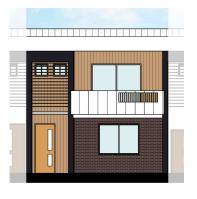

## **GLADE**

3 🛱 2.5

**LOT 03** 

**₽** 2

First floor

Ground floor

HOUSE AREA
GROUND FLOOR 78.58m²
FIRST FLOOR 78.58m²

 FIRST FLOOR
 78.58m²

 GARAGE
 34.80m²

 ALFRESCO
 12.00m²

 TOTAL
 203.96m²

LOT AREA

TOTAL 200.80m<sup>2</sup>