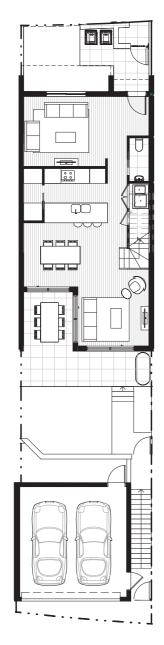

## **GLADE**

3 🛱 2.5

**LOT 03** 

**₽** 2

First floor

Ground floor

HOUSE AREA
GROUND FLOOR 78.58m²
FIRST FLOOR 78.58m²

 FIRST FLOOR
 78.58m²

 GARAGE
 34.80m²

 ALFRESCO
 12.00m²

 TOTAL
 203.96m²

LOT AREA

TOTAL 200.80m<sup>2</sup>