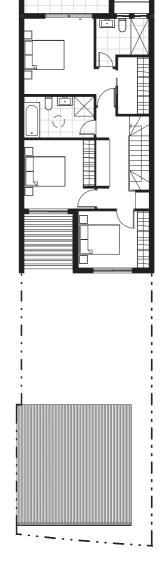

## **GLADE**

3 🛱 2.5

**LOT 03** 

**₽** 2

First floor

Ground floor

HOUSE AREA
GROUND FLOOR 78.58m²
FIRST FLOOR 78.58m²

 FIRST FLOOR
 78.58m²

 GARAGE
 34.80m²

 ALFRESCO
 12.00m²

 TOTAL
 203.96m²

LOT AREA

TOTAL 200.80m<sup>2</sup>