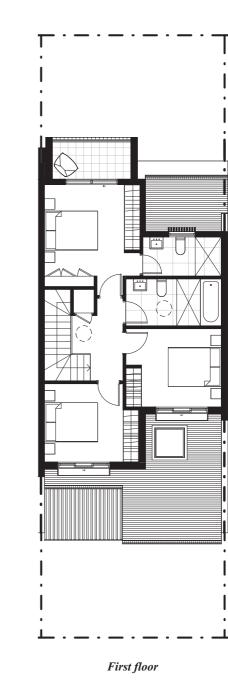

HOUSE AREA GROUND FLOOR FIRST FLOOR GARAGE ALFRESCO TOTAL

## DISCLAIMER

Ground floor

65.90m<sup>2</sup> 65.00m<sup>2</sup> 21.80m<sup>2</sup>

6.80m<sup>2</sup> 159.50m<sup>2</sup>

161.00m<sup>2</sup>

° °

ŢŌ

5 = =