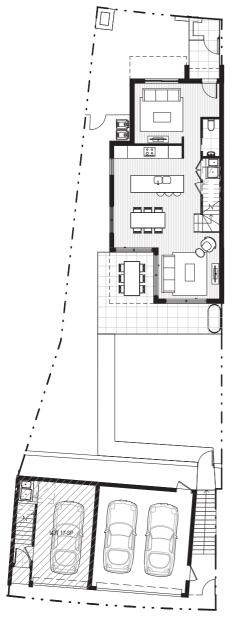

Ground floor

## DISCLAIMER

HOUSE AREA GROUND FLOOR FIRST FLOOR GARAGE ALFRESCO TOTAL LOT AREA

74.28m² 70.68m² 36.60m<sup>2</sup> 15.30m<sup>2</sup> 196.86m<sup>2</sup> 259.80m<sup>2</sup> TOTAL

ace.

This document is supplied solely for the purpose of providing an indicative floor plan of the nominated lot within the proposed development called "SANA". This document is based on information available at the time of creation (December 2016). Changes to the information contained in this document may occur in accordance with the terms of the contract for sale. The area of the nominated lot is set out in the table of areas. All dimensions and areas are approximate. Furniture, decorative items and plants are shown for indicative purposes only and are not included in the sale. The contract for sale should be reviewed in relation to dimensions, areas, sale inclusions and specifications. This document is not a legally binding obligation or warranty. No liability is accepted for any loss or damage arising as a result of any reliance on this document or its contents.