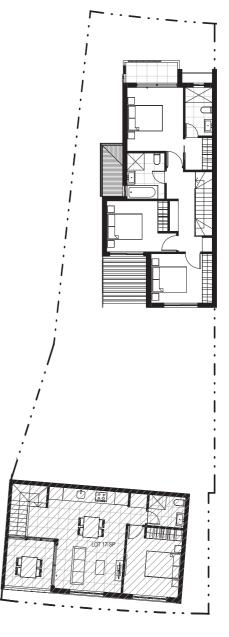

## DISCLAIMER

HOUSE AREA GROUND FLOOR FIRST FLOOR GARAGE ALFRESCO TOTAL LOT AREA

74.28m² 70.68m² 36.60m<sup>2</sup> 15.30m<sup>2</sup> 196.86m<sup>2</sup> 259.80m<sup>2</sup> TOTAL

ace.

This document is supplied solely for the purpose of providing an indicative floor plan of the nominated lot within the proposed development called "SANA". This document is based on information available at the time of creation (December 2016). Changes to the information contained in this document may occur in accordance with the terms of the contract for sale. The area of the nominated lot is set out in the table of areas. All dimensions and areas are approximate. Furniture, decorative items and plants are shown for indicative purposes only and are not included in the sale. The contract for sale should be reviewed in relation to dimensions, areas, sale inclusions and specifications. This document is not a legally binding obligation or warranty. No liability is accepted for any loss or damage arising as a result of any reliance on this document or its contents.