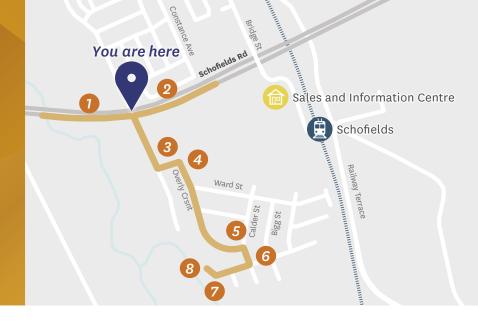

## Directions to Avia Townhomes

- 1. Turn right onto Veron Road from Schofields Road.
- 2. Or Turn left onto Veron Road from Schofields Road. Continue down this road for approximately 210m.
- 3. Take the first left onto Altrove Boulevard.
- **4.** Take the first right onto Overly Crescent. Continue along this road for approximately 450m.
- 5. Take the first right onto Calder Street.
- 6. Take the first right onto Christie Drive.
- 7. Take the first right onto Veron Road.
- **8.** Follow this road along until you reach the Display Townhome located at number 71 Veron Road.