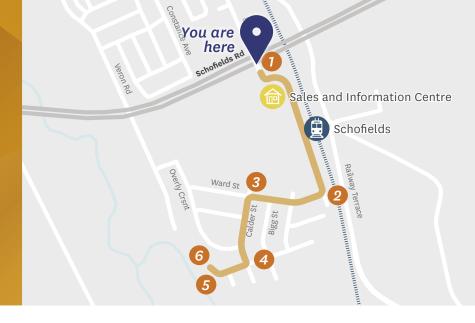

## Directions to Avia Townhomes

- 1. Head down the gravel path adjacent to the train line for 350 metres.
- 2. Turn right onto Ward Street.
- 3. Take the third left onto Calder Street.
- **4.** Continue along this road and take the third right onto Christie Avenue.
- 5. Take the first right onto Veron Road.
- **6.** Follow this road along until you reach the Display Townhome located at number 71 Veron Road.