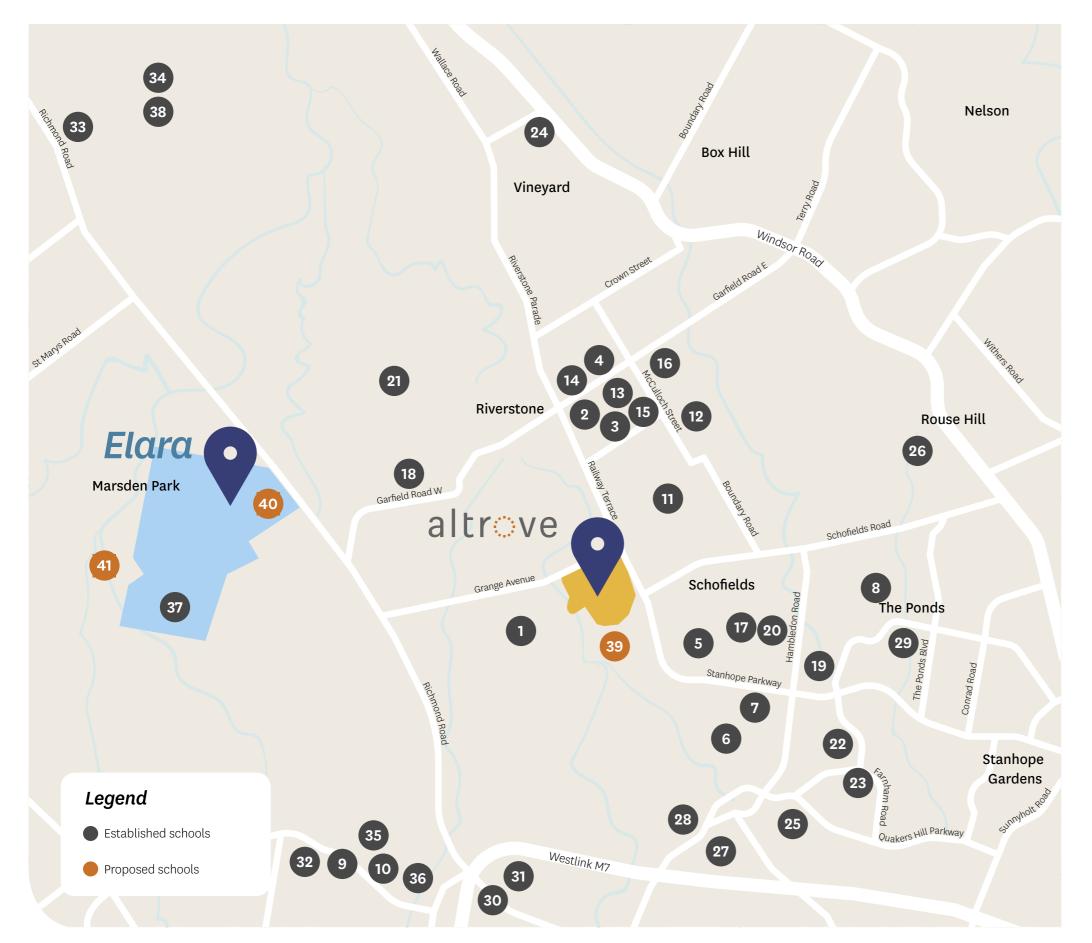

# **Education** on your doorstep

### Your Local School Directory

#### Early Learning

1. Country Life Child Care Centre - 2.6km

4 Durham Rd, Schofields NSW 2762

Phone: (02) 9627 4115

2. Riverstone Public School Preschool - 3.2km

Elizabeth St, Riverstone NSW 2765

Phone: (02) 9627 1517

3. Norwest Christian College - 3.4km

McCulloch St & Regent St, Riverstone NSW 2765

Phone: (02) 9627 4144

4. Ready 2 Learn Riverstone - 3.4km

117 Piccadilly St, Riverstone NSW 2765

Phone: (02) 9627 9030

5. Hopskotch - 4.1km

46 Pelican Rd, Schofields NSW 2762

Phone: (02) 9626 8727

6. Goodstart Early Learning Quakers Hill - 4.7km

8-10 Bali Dr, Quakers Hill NSW 2763

Phone: (02) 1800 222 543

7. Willunga Child Care & Preschool - 5.0km

2 Monarch Pl, Quakers Hill NSW 2763

Phone: (02) 9837 1482

8. The Ponds Early Learning Centre - 5.7km

55 Ridgeline Dr, The Ponds NSW 2769

Phone: (02) 8883 2007

9. Bidwill Public School Preschool - 10.5km

45 Bunya Rd, Bidwill NSW 2770

Phone: (02) 9628 2444

10. Goodstart Early Learning - Hassall Grove - 9.6km

28 Monica Ave, Hassall Grove NSW 2761

#### Primary & Secondary Schools

11. Schofields Public School - 2.1km

St Albans Rd, Schofields NSW 2762

Phone: (02) 9627 1534

12. Riverstone High School - 3.1km

71 McCulloch St, Riverstone NSW 2765

Phone: (02) 9627 1484

13. Riverstone Public School - 3.2km

Elizabeth St, Riverstone NSW 2765

Phone: (02) 9627 1517

14. Casuarina School - 3.3km

100 Garfield Rd E, Riverstone NSW 2765

Phone: (02) 9627 5590

15. Norwest Christian College – 3.4km

McCulloch St & Regent St, Riverstone NSW 2765

Phone: (02) 8889 4600

16. St John's Primary School - 3.9km

5 McCulloch St, Riverstone NSW 2765

Phone: (02) 9627 2588

17. St Joseph's School - 4.6km

78 Alex Ave, Schofields NSW 2762

Phone: (02) 9626 1328

18. Marsden Park Public School - 4.8km

Garfield Rd W, Marsden Park NSW 2765

Phone: (02) 9627 1644

19. Hambledon Public School - 5.0km

Bali Dr, Quakers Hill NSW 2763

Phone: (02) 9837 3200

20. St John Paul II Catholic College Schofields Campus - 5.4km

85 Hambledon Rd, Schofields NSW 2762

Phone: (02) 9208 7200

21. Australian Christian College - Marsden Park - 5.7km

69 Farm Rd, Riverstone NSW 2765

Phone: (02) 9421 7111

22. Barnier Public School - 6.6km

120 Barnier Dr, Quakers Hill NSW 2763

Phone: (02) 9837 1600

23. Mary Immaculate Primary School - 6.7km

125 Barnier Dr, Quakers Hill NSW 2763

Phone: (02) 9627 1644

24. Vineyard Public School - 6.9km

4 Bandon Rd, Vineyard NSW 2765

Phone: (02) 9627 1621

25. Quakers Hill High School - 7.0km

Lalor Rd, Quakers Hill NSW 2763

Phone: (02) 9837 1533

26. Rouse Hill Anglican College - 7.0km

Rouse Rd & Worcester Rd, Rouse Hill NSW 2155

Phone: (02) 8824 5844

27. St John Paul II Catholic College Quaker's Hill Campus - 7.5km

Eastern Rd, Quakers Hill NSW 2763

Phone: (02) 9208 7200

28. Wyndham College - 7.5km

Nirimba Precinct Eastern Rd, Quakers Hill NSW 2763

Phone: (02) 9208 7100

29. John Palmer Public School - 7.6km

85 The Ponds Blvd, The Ponds NSW 2769

Phone: (02) 8882 9480

30. St Francis of Assisi Primary School - 7.8km

1 Stone St, Glendenning NSW 2761

Phone: (02) 9832 3062

31. William Dean Public School - 8.0km

Yarramundi Dr, Dean Park NSW 2761

Phone: (02) 9626 5200

32. Bidwill Public School – 10.5km

45 Bunya Road, Bidwill NSW 2770

Phone: (02) 9628 2444

33. Bligh Park Public School - 15.2km

Alexander St, Bligh Park NSW 2756

Phone: (02) 4572 7067

34. Chisholm Catholic School - 15.8km

30 Collith Ave, South Windsor NSW 2756

Phone: (02) 4587 8915

35. Hassall Grove Public School - 9.3km

Buckwell Dr, Hassall Grove NSW 2761

Phone: (02) 9835 1756

36. St Clare's Catholic High School - 9.5km

175 Buckwell Dr, Hassall Grove NSW 2761

Phone: (02) 9835 2466

37. St Luke's Catholic College

Lot 1104 Frontier Ave and Northbourne Dr,

Marsden Park NSW 2765

Phone: (02) 9854 3100

38. Windsor Park Public School - 16.9km

Rifle Range Rd, South Windsor NSW 2756

Phone: (02) 4574 3070

#### **Proposed School**

39. Proposed Public Primary School, Schofields

40. Proposed Public Primary School

41. Proposed Public School