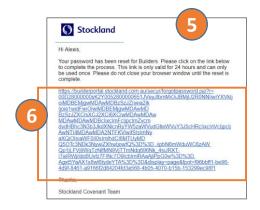

## Reset Your Password

Have you forgotten your password?

- 1. Go to the **Builder Portal login page**: https://builderportal.stockland.com.au/s/login/
- 2. Click the Forgot your password? link.
- 3. Enter your **Username** which is your email address.
- 4. Select the Send Password Reset Email button.
- 5. Check your inbox for an email from Stockland with the subject: Your new Builders Password.

Note that you may need to check your Spam/Junk mail folder.

6. When you receive the email, click on the link. Note that the link may only be used once and must be used within 24 hours.

If not used within the 24 hours, you will need to follow the steps to reset your password again.