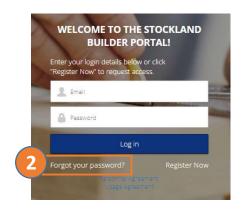

## Reset Your Password

Have you forgotten your password?

- 1. Go to the **Builder Portal login page**: https://builderportal.stockland.com.au/s/login/
- 2. Click the Forgot your password? link.
- 3. Enter your **Username** which is your email address.
- 4. Select the Send Password Reset Email button.
- 5. Check your inbox for an email from Stockland with the subject: Your new Builders Password.