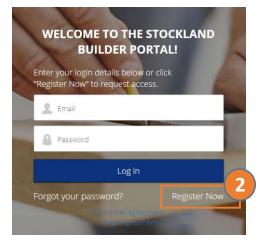

## **Register for a Builder Portal Account**

To register for a Stockland Builder Portal account:

1. Go to <a href="https://builderportal.stockland.com.au/s/login/">https://builderportal.stockland.com.au/s/login/</a>

2. Select Register Now.

Complete the User Details and Company Details.

Double-check your email address.

- After reviewing the Personnel and Usage Agreements, tick the Acknowledge Agreements? box.
- 5. Click the **Sign Up** button.