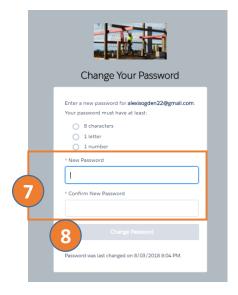

If you do not receive the password reset email within 10 minutes of requesting a reset, contact your Covenant Administrator or Stockland Customer Service.

- 7. Once on the Change Your Password page, enter your New Password and Confirm New Password.
- 8. Select the **Change Password** button when your passwords match and meet the criteria. Your password will be reset and you will be logged in to the portal.