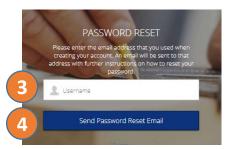

## Reset Your Password

Have you forgotten your password?

- 1. Go to the **Builder Portal login page**: https://builderportal.stockland.com.au/s/login/
- 2. Click the Forgot your password? link.
- 3. Enter your **Username** which is your email address.
- 4. Select the Send Password Reset Email button.
- 5. Check your inbox for an email from Stockland with the subject: Your new Builders Password.