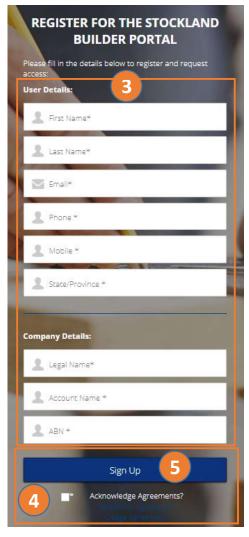

2. Select Register Now.

Complete the User Details and Company Details.

Double-check your email address.

- After reviewing the Personnel and Usage Agreements, tick the Acknowledge Agreements? box.
- 5. Click the **Sign Up** button.

You will be alerted of any issues with your request or notified of successful submission.

Check your inbox for an email from Stockland with the subject **Welcome to Builders**. You may need to check your Spam/Junk folder. If you have not received the welcome email with link within 10 minutes of your request, contact your Covenant Administrator or Stockland Customer Service.