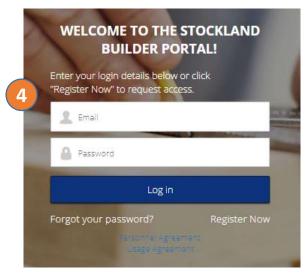

Enter your **Email** address and the **Password** you previously set and select the **Log in** button.

Your view will now include the ability to create a **New Request** (design submission).

WELCOME TO THE STOCKLAND BUILDER PORTAL!