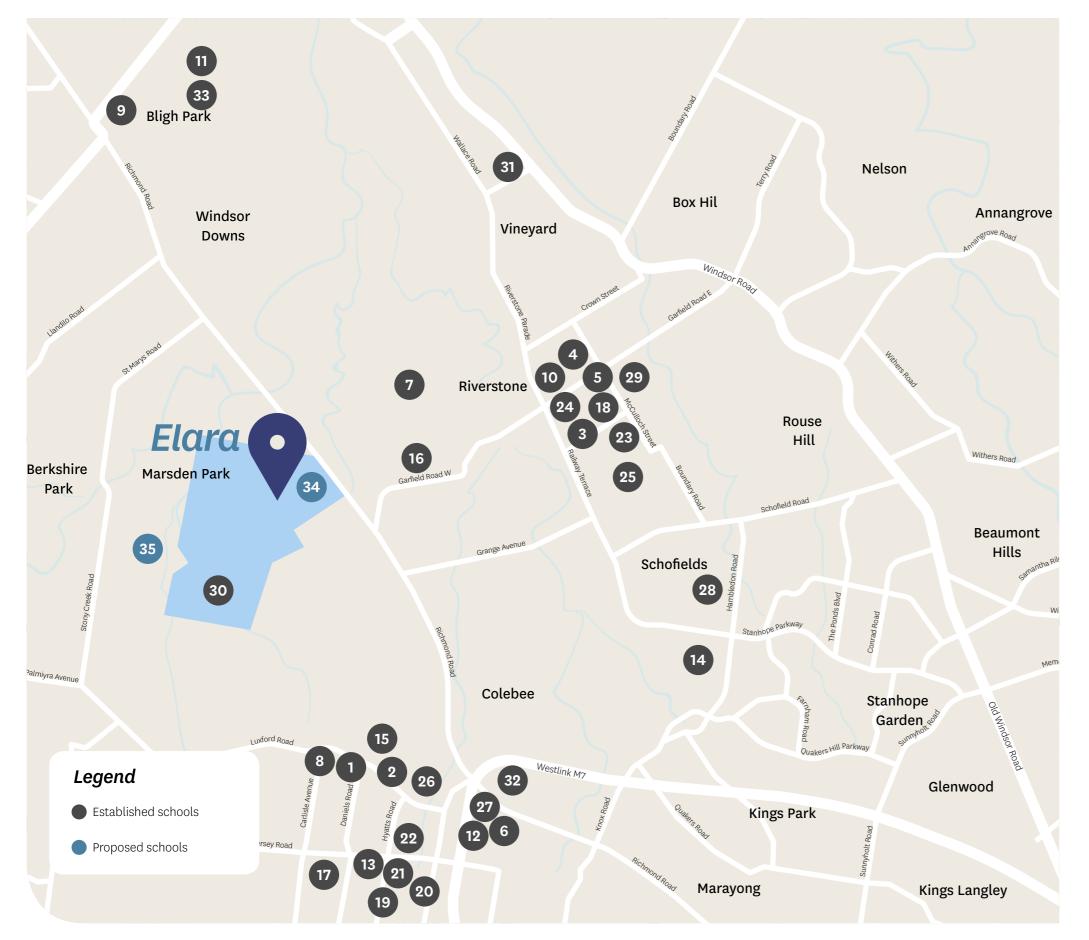

## Your Local School Directory

#### Early Learning

Bidwill Public School Preschool - 8.6km
 Bunya Rd, Bidwill NSW 2770
 Phone: (02) 9628 2444

Goodstart Early Learning - Hassall Grove - 7.7km
 Monica Ave, Hassall Grove NSW 2761
 Phone: 1800 222 543

 Norwest Christian College Preschool - 6.6km McCulloch St & Regent St, Riverstone NSW 2765 Phone: (02) 9627 4144

4. Ready 2 Learn Riverstone – 5.7km 117 Piccadilly St, Riverstone NSW 2765 Phone: (02) 9627 9030

 Riverstone Public School Preschool – 5.9km Elizabeth St, Riverstone NSW 2765 Phone: (02) 9627 1517

Glendenning PreSchool – 7.0km
 48 Golding Dr, Glendenning NSW 2761
 Phone: (02) 9677 0590

#### Primary & Secondary Schools

Australian Christian College - Marsden Park - 4.2km
 Farm Rd, Riverstone NSW 2765
 Phone: (02) 9421 7111

8. Bidwill Public School – 8.6km 45 Bunya Road, Bidwill NSW 2770 Phone: (02) 9628 2444

 Bligh Park Public School – 8.7km Alexander St, Bligh Park NSW 2756 Phone: (02) 4572 7067

10. Casuarina School – 5.6km 100 Garfield Rd E, Riverstone NSW 2765 Phone: (02) 9627 5590

11. Chisholm Catholic School – 9.7km 30 Collith Ave, South Windsor NSW 2756 Phone: (02) 4587 8915

**12. Glendenning Public School – 7.1km**Armitage Dr, Glendenning NSW 2761
Phone: (02) 9832 8555

13. Good Shepherd Primary School - 8.2km 134 Hyatts Rd, Plumpton NSW 2761 Phone: (02) 9832 1509

**14. Hambledon Public School – 9.6km** Bali Dr, Quakers Hill NSW 2763 Phone: (02) 9837 3200

**15. Hassall Grove Public School – 7.8km**Buckwell Dr, Hassall Grove NSW 2761
Phone: (02) 9835 1756

**16. Marsden Park Public School - 2.6km** Garfield Rd W, Marsden Park NSW 2765 Phone: (02) 9627 1644

17. Hebersham Public School – 9.6km Andover Cres, Hebersham NSW 2770 Phone: (02) 9625 9133 **18. Norwest Christian College – 6.6km**McCulloch St & Regent St, Riverstone NSW 2765
Phone: (02) 8889 4600

19. Plumpton High School – 8.6km Hyatts Rd, Plumpton NSW 2761 Phone: (02) 9625 7020

20. Plumpton House School – 7.7km 327 Rooty Hill Rd, North Plumpton NSW 2761 Phone: (02) 9625 5033

21. Plumpton Public School – 8.1km Bottles Rd, Plumpton NSW 2761 Phone: (02) 9832 2466

22. Richard Johnson Anglican School – 7.8km 93 Hyatts Rd, Oakhurst NSW 2761 Phone: (02) 9677 2455

23. Riverstone High School – 6.9km 71 McCulloch St, Riverstone NSW 2765 Phone: (02) 9627 1484

24. Riverstone Public School – 5.9km Elizabeth St, Riverstone NSW 2765 Phone: (02) 9627 1517

25. Schofields Public School – 6.6km St Albans Rd, Schofields NSW 2762 Phone: (02) 9627 1534

26. St Clare's Catholic High School – 7.5km 175 Buckwell Dr, Hassall Grove NSW 2761 Phone: (02) 9835 2466

27. St Francis of Assisi Primary School - 6.3km1 Stone St, Glendenning NSW 2761Phone: (02) 9832 3062

28. St John Paul II Catholic College Schofields Campus – 9.9km 85 Hambledon Rd, Schofields NSW 2762 Phone: (02) 9208 7200

29. St John's Primary School – 6.2km 5 McCulloch St, Riverstone, NSW 2765 Phone: (02) 9627 2588

30. St Luke's Catholic College Lot 1104 Frontier Ave and Northbourne Dr, Marsden Park NSW 2765 Phone: (02) 9854 3100

**31. Vineyard Public School - 9.1km** 4 Bandon Rd, Vineyard NSW 2765 Phone: (02) 9627 1621

**32. William Dean Public School – 6.5km** Yarramundi Dr, Dean Park NSW 2761 Phone: (02) 9626 5200

33. Windsor Park Public School – 9.8km Rifle Range Rd, South Windsor NSW 2756 Phone: (02) 4574 3070

#### **Proposed Schools**

34. Proposed Public Primary School

35. Proposed Public School