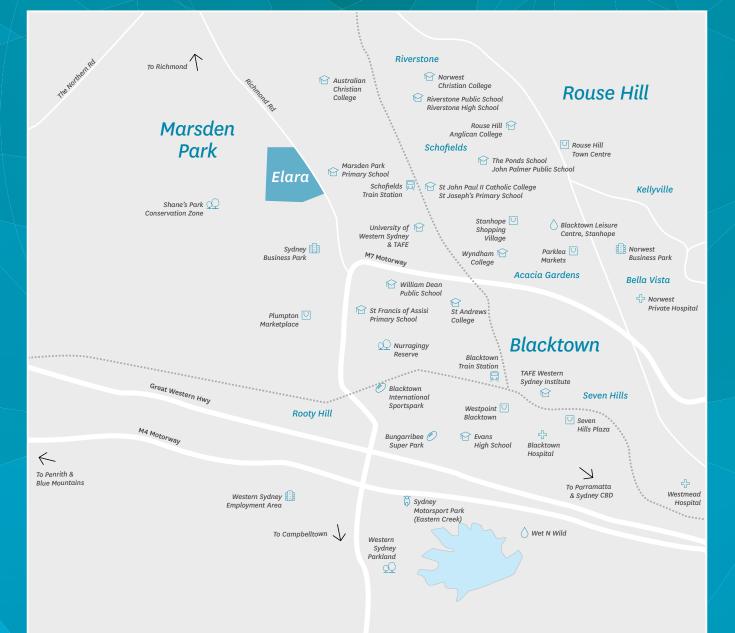

e

Facade: The Empire

House Size (sqm): 311.46

Allcastle Homes Design: The Regent Facade: The Regent House Size (sqm): 256.55



⊨ 5 ≒ 35 ⊖ 2 43 Rawson Homes Design: Derwent 27 Facade: Elite House Size (sqm): 256.08



44 (4) (= 25) (= 2) Rawson Homes

Design: Huntley 30 Facade: Elite House Size (sqm): 282.51



⊨ (4) ≒ (2) ⊖ (2) 46 Adenbrook Homes Design: Sinclair Facade: Morgan House Size (sqm): 301.3



Adenbrook Homes Design: Amity MK2 Facade: Bilson



41 (4) (2) (2)



⊨ 4 ≒ 3 ₽ 2 Bellriver Homes Design: Avalon 316 Facade: Aspen House Size (sqm): 316.29

39



42 📇 (4) 🚍 (35) 🚍 (1) Allcastle Homes Design: The Julia MKII Facade: The Julia MKII House Size (sqm): 245.78



Rawson Homes Design: Evoke 25 Facade: Trend House Size (sqm): 235.05

Be inspired by 47 brand new display homes



### Elara Display Village

Elara Boulevard Marsden Park, NSW 2765 P: **13 52 63** stockland.com.au/elara FEATURING 47 DISPLAY HOMES

The information in this brochure is provided as a guide only. All diagrams, photographs and illustrations are for illustrative purposes only. All diagrams, photographs, illustrations, statements and information are based on information available to Stockland at the time of printing (February 2017) and are subject to change without notice. No diagram, photograph, illustration, statement or information amounts to a legally binding obligation on or warranty by Stockland and Stockland accepts no liability for any loss or damage suffered by any person who relies on them either wholly or in part.



Elara