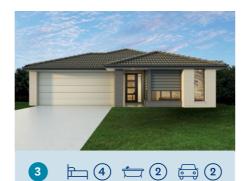

5 1 4 = 2 = 2 Coral Homes Design: Noosa 23 Facade: St Kilda House Size (sqm): 210.06

6 1 4 = 25 = 2

Coral Homes Design: Alto 30 Facade: Vaucluse House Size (sqm): 275.15

Masterton Homes

Facade: Timeless

Design: Concerto 12.5 Elite