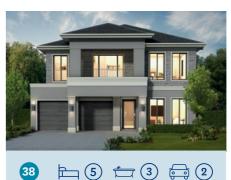

30 1 4 = 3 = 2

Fowler Homes Design: Lindrum 41 Facade: Jade Ultra House Size (sqm): 379.59

31 1 5 = 3 = 2 Fowler Homes Design: Galleria 24 with loft option 1 Facade: Otto Loft House Size (sqm): 284.03

34