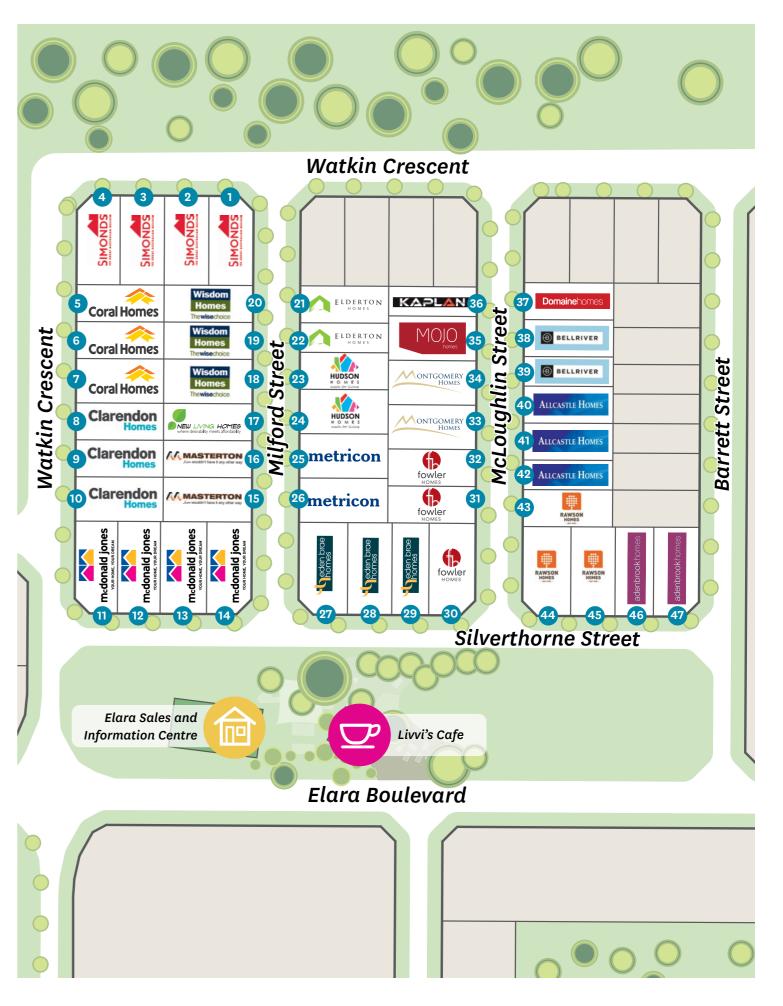

#### **BUILDERS**

Adenbrook Homes Allcastle Homes Bellriver Homes Clarendon Homes Coral Homes Domaine Homes Eden Brae Homes Elderton Homes Fowler Homes Hudson Homes Kaplan Homes Masterton Homes McDonald Jones Homes Metricon Homes Mojo Homes Montgomery Homes New Living Homes Rawson Homes Simonds Homes Wisdom Homes

## Find your place at Elara

Simonds Homes Design: Fairview Facade: St.Ives House Size (sqm): 205.58

Simonds Homes

Design: Carnegie Facade: Baltimore House Size (sqm): 308.53

Simonds Homes Design: Bellevue Facade: Berkley House Size (sqm): 214.73

13 McDonald Jones Homes Design: Miami 16 Facade: Cascade D House Size (sqm): 289

McDonald Jones Homes Design: Castleton 34 Facade: Astoria House Size (sqm): 325

4 Simonds Homes Design: Avalon Facade: Oakland House Size (sqm): 328.27

5 1 4 = 2 = 2 Coral Homes Design: Noosa 23 Facade: St Kilda House Size (sqm): 210.06

6 1 4 = 25 = 2

Coral Homes Design: Alto 30 Facade: Vaucluse House Size (sqm): 275.15

Masterton Homes

Facade: Timeless

Design: Concerto 12.5 Elite

House Size (sqm): 223.90

New Living Homes Design: Avalon 4 Facade: Valencia House Size (sqm): 207.9

⊨ 4 ≒ 25 ⊕ 2 7

Coral Homes Design: Bahama 37 Facade: Brighton House Size (sqm): 340.22

8 1 4 1 2 2 2 2 Clarendon Homes Design: Darley 23 Facade: Edge House Size (sqm): 228.97

Clarendon Homes Design: Boston 34 Facade: Providence House Size (sqm): 359.39

Design: Sheridan 34 Facade: Axis House Size (sqm): 357.49

1 (4) (= 25) (= 2) McDonald Jones Homes Design: Tulloch 31 Facade: Kurraba House Size (sqm): 277

 $\vdash (4) \stackrel{\leftarrow}{=} (2) \stackrel{\frown}{=} (2)$ 12 **McDonald Jones Homes** Design: Essington Two Facade: Somerton

House Size (sqm): 261

Wisdom Homes **Design:** Washington 32 Facade: Santa Fe House Size (sqm): 307.81

20 1 (4) (= 2) (= 2) Wisdom Homes Design: Tesla 24 Facade: Monaco House Size (sqm): 219.22

22 (4) (= 25 (= 2)

**Elderton Homes Pty Ltd** 

House Size (sqm): 284.69

Design: Aire 30

Facade: Quantum

23 1 (4) (= 25 (= 2)

Hudson Homes Design: Viridian 28 Special Facade: Nuvo House Size (sqm): 259.76

Design: Ambassador 36 Facade: Urban House Size (sqm): 367.39

#### 

Elderton Homes Pty Ltd Design: Cappara 24 Facade: Orion House Size (sqm): 227.06

Hudson Homes Design: Ivory 29 Special Facade: Regal House Size (sqm): 273.92

24

⊨ 4 ≒ 2 ₽ 2 25 **Metricon Homes** Design: Vantage 40 Facade: Wembley House Size (sqm): 386.07

### 26 (4) (= 2) (= 2)

Metricon Homes Design: Delta 26 Facade: Maine House Size (sqm): 248.94

⊨ (4) ≒ (2) ⊕ (2) 27 Eden Brae Homes

Design: Bristol 28 Facade: Fairview House Size (sqm): 296

Domaine Homes Design: Arizona 26 MKII Facade: Capri Facade House Size (sqm): 240.07

Bellriver Homes Design: Bronte 420 Facade: Riviera House Size (sqm): 420.24

28 Eden Brae Homes Design: Kent 25 Facade: Salisbury Special House Size (sqm): 238

29 📇 (4) 🚍 (2) 🚍 (2) Eden Brae Homes Design: Livingstone 22 MKIII Facade: Coburn House Size (sqm): 214

30 1 4 = 3 = 2

Fowler Homes Design: Lindrum 41 Facade: Jade Ultra House Size (sqm): 379.59

31 1 5 = 3 = 2 Fowler Homes Design: Galleria 24 with loft option 1 Facade: Otto Loft House Size (sqm): 284.03

34

Montgomery Homes

House Size (sqm): 242

Design: Avalon

Facade: Grande

32 (4) (1) (3) (1) (2)

Fowler Homes Design: Havana 38 Facade: Moda Ultra House Size (sqm): 354.85

35 (4) (= 2) (= 2) Mojo Homes Design: Encore 32 Facade: Shieke House Size (sqm): 293.80

33 🔁 (5) 🚍 (2)

Montgomery Homes Design: Newport Facade: Grande House Size (sqm): 270

36 Kaplan Homes

Design: Sundancer Facade: Elara House Size (sqm): 176

⊨4 ≒3 ≓2 40 Allcastle Homes Design: The Empire

Facade: The Empire

House Size (sqm): 311.46

Allcastle Homes Design: The Regent Facade: The Regent House Size (sqm): 256.55

⊨ 5 ≒ 35 ⊖ 2 43 Rawson Homes Design: Derwent 27 Facade: Elite House Size (sqm): 256.08

44 (4) (= 25) (= 2) Rawson Homes

Design: Huntley 30 Facade: Elite House Size (sqm): 282.51

⊨ (4) ≒ (2) ⊖ (2) 46 Adenbrook Homes Design: Sinclair Facade: Morgan House Size (sqm): 301.3

Adenbrook Homes Design: Amity MK2 Facade: Bilson

41 (4) (2) (2)

⊨ 4 ≒ 3 ₽ 2 Bellriver Homes Design: Avalon 316 Facade: Aspen House Size (sqm): 316.29

39

42 📇 (4) 🚍 (35) 🚍 (1) Allcastle Homes Design: The Julia MKII Facade: The Julia MKII House Size (sqm): 245.78

Rawson Homes Design: Evoke 25 Facade: Trend House Size (sqm): 235.05