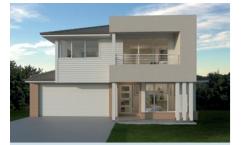

Clarendon Homes Design: Boston 34 Facade: Providence House Size (sqm): 359.39

Design: Sheridan 34 Facade: Axis House Size (sqm): 357.49

1 (4) (= 25) (= 2) McDonald Jones Homes Design: Tulloch 31 Facade: Kurraba House Size (sqm): 277