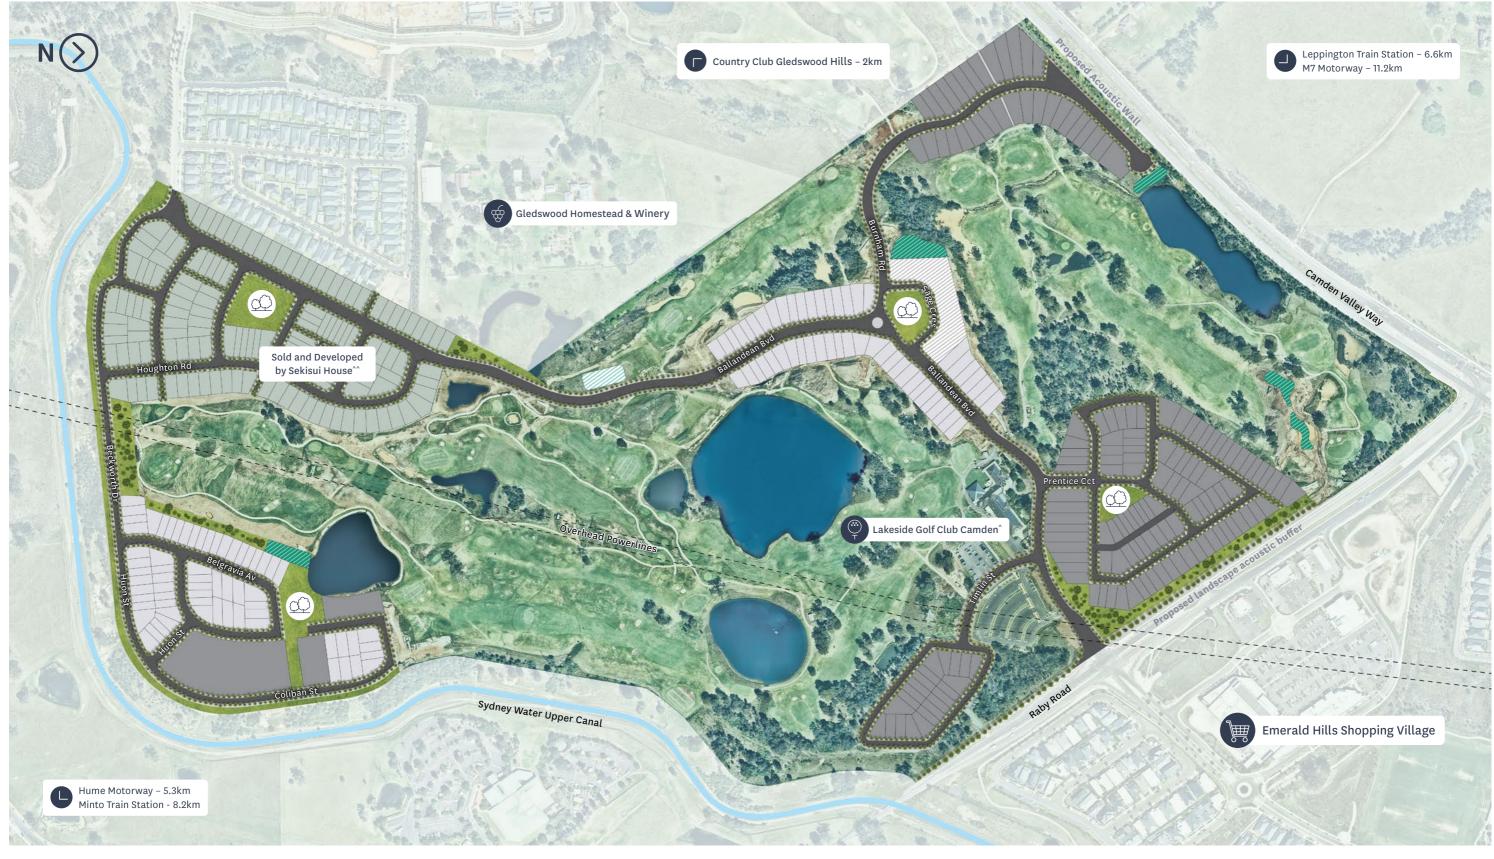

## Lakeside Masterplan

## Legend

Lakeside Residential

Proposed Subdivision

Sold and Developed by Sekisui House

Proposed Local Park

Masterplan supplied for the purpose of providing an impression of Stockland Lakeside Gledswood Hills and the approximate location of existing and proposed third party infrastructure, facilities, amenities, services and destinations, and is not intended for any other purpose. Stockland does not make any representation or give any warranty in relation to the future development of the site, or the current of turure amenity, location or existence of any facilities, services or destinations. All details, images and statements are based on the intention of, and information available to, Stockland as at the time of publication (November 2022) and may change due to future circumstances. Any indications of location, distance or size are approximate and for indicative purposes only. Subject to change. Not to scale. All distances and travel time frames are estimates only, refer to distance or travel by car from 50 Raby Road. Gledswood Hills (unless specified otherwise) and are based on information obtained from Google Maps at the time of publication (November 2022). This document is not legally binding on Stockland. Stockland does not does not give any warranty in relation to any information contained in this document. Stockland does not accept any liability for loss or damage arising as a result of any reliance on this document or its contents. \* Layout subject to change. Subject to approvals. \*Lakeside Golf Club Camden is owned and operation unrelated third party. Stockland does not give any warranty or make any representation regarding the operations and/or continued use of the land as a golf course, including the Golf Course Maintenance Shed. \*^All lots in this stage have been developed and sold by Sekisui House. Stockland does not make