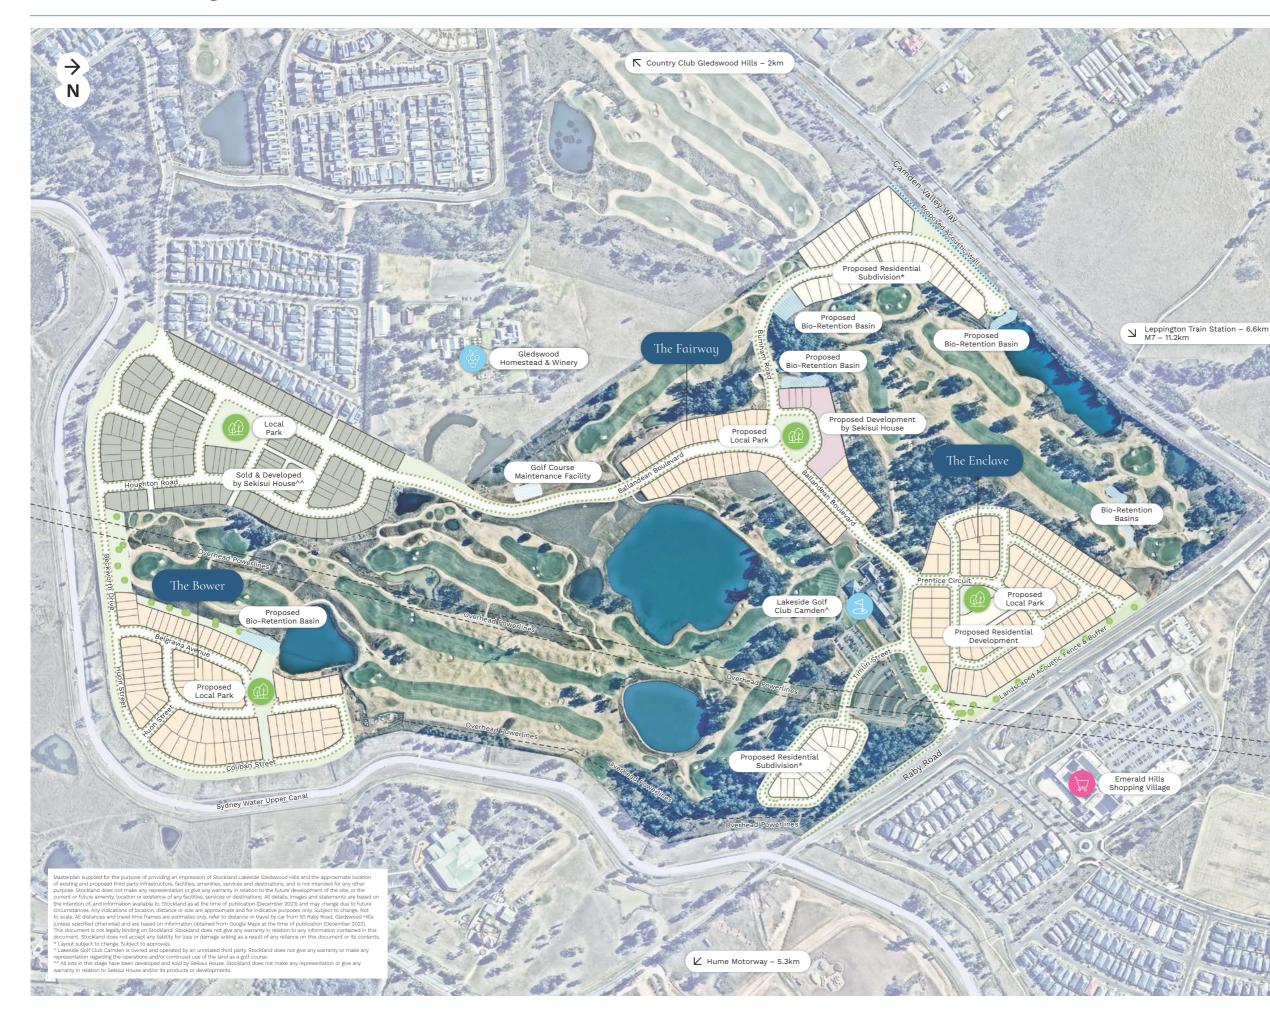

## Lakeside Masterplan

Gledswood Hills Public School – 3.7km Denham Court Public School – 4.2km Leppington Public School – 6.1km St Sava College – 8.4km Robert Townson High School – 4.2km John Edmondson High School – 9.2km Mt Carmel Catholic College – 5.5km St Catherine of Siena Primary School – 11.7km St Benedict's Catholic College – 5.6km Rossmore Public School – 10.2km Elizabeth Macarthur High School – 10.8km Mt Annan High School – 10.4km TAFE NSW Campbelltown College – 12.6km TAFE NSW Macquarie Fields College – 16.3km

#### Shopping and Amenities

Emerald Hills Shopping Village – 600m Future Retail Precinct 'The Yards' – 3.5km Willowdale Shopping Centre – 3.9km Carnes Hill Marketplace – 9.8km Crossroads Homemaker Centre – 13.4km Costco Casula – 13.2km Oran Park Podium – 8.2km The Hub, Gregory Hills – 5.4km

#### Hedical Centres

Emerald Hills Medical Centre – 1.2km My Family Health Medical Centre Willowdale – 4km Camden Hospital – 13.3km Liverpool Hospital – 18.5km Campbelltown Hospital – 12.9km

#### Public Transport and Access

Leppington Train Station – 6.6km M7 Motorway – 11.2km Glenfield Train Station – 16.8km Liverpool Train Station – 23.2km Future Western Sydney International (Nancy–Bird Walton) Airport – 15.8km Sydney Kingsford Smith Airport – 43.3km

#### **Leisure and Sporting Clubs**

Lakeside Golf Club Camden – 0km Gledswood Hills Homestead & Winery – 2.9km Country Club Gledswood Hills – 3.8km Campbelltown Athletics Centre and Sports Stadium – 8.4k Macquarie Fields Leisure Centre – 14km Michael Wenden Aquatic Leisure Centre – 14.5km The Y NSW Mount Annan Leisure Centre – 9.4km Oran Park Splash Park – 9.3km Willowdale Sportsfield – 4.2km

### Parks and Open Spaces

Elocar Parks Gledswood Hills Reserve – 4km Bell Tower Park – 2.1km Hiltop Park – 1.2km Emerald Hills Reserve – 850m Emerald Hills Dog Park – 1.6km Willowdale Park – 3.3km Dogwood Crescent Dog Park – 4.6km Needlebush Avenue Playground – 4.9km Galloway Green – 3.2km Buckingham Park – 4.1km Chisholm Park – 4.1km Raby Oval – 3.5km Clark Reserve – 3.8km

#### 🚯 Sales & Information Centre

Fairbank Drive, Gledswood Hills – 3.9km

#### Legend

- Lakeside Residential
- Proposed Residential
- Sold & Developed by Sekisui House^^
- Proposed Development by Sekisui House
- Proposed Bio-Retention Basin
- Golf Course Maintenance Facility