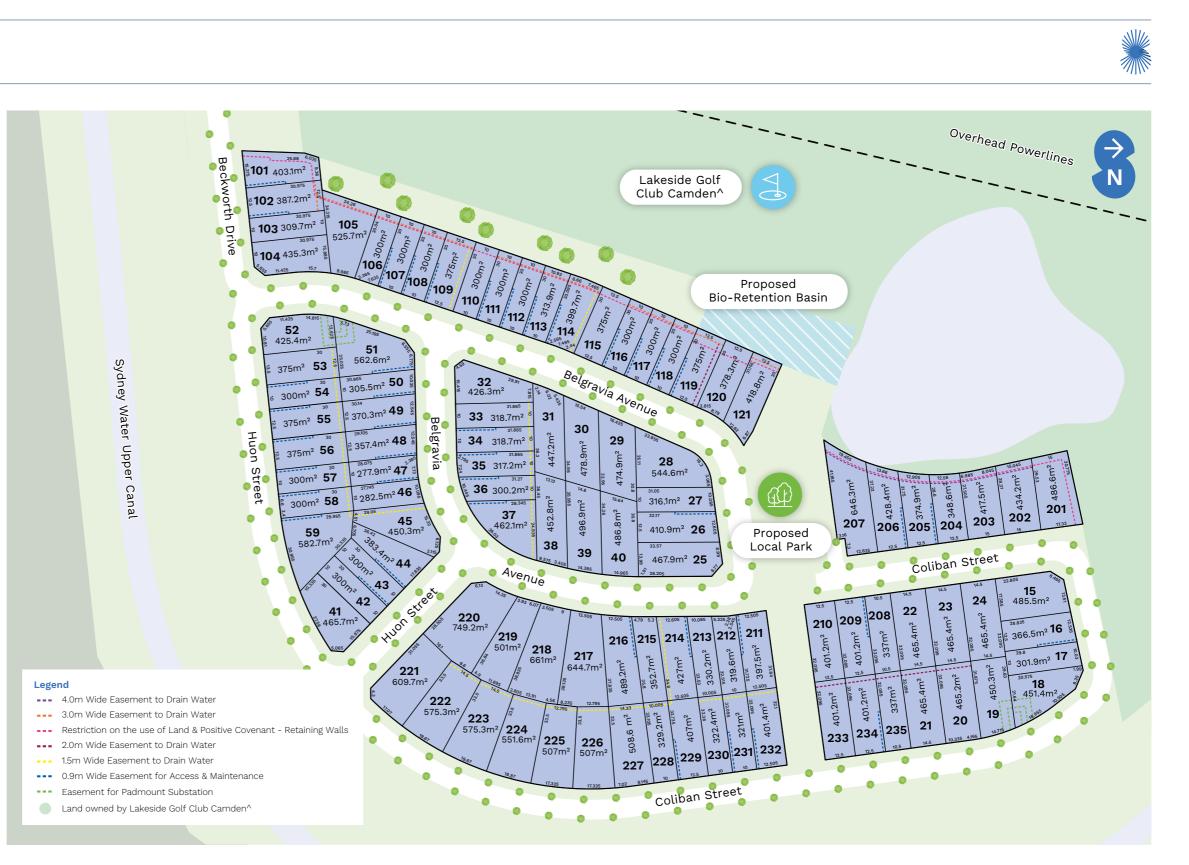

#### Legend

- Lakeside Residential
- Proposed Residential
- Sold & Developed by Sekisui House^^
- Proposed Development by Sekisui House
- Proposed Bio-Retention Basin
- Golf Course Maintenance Facility