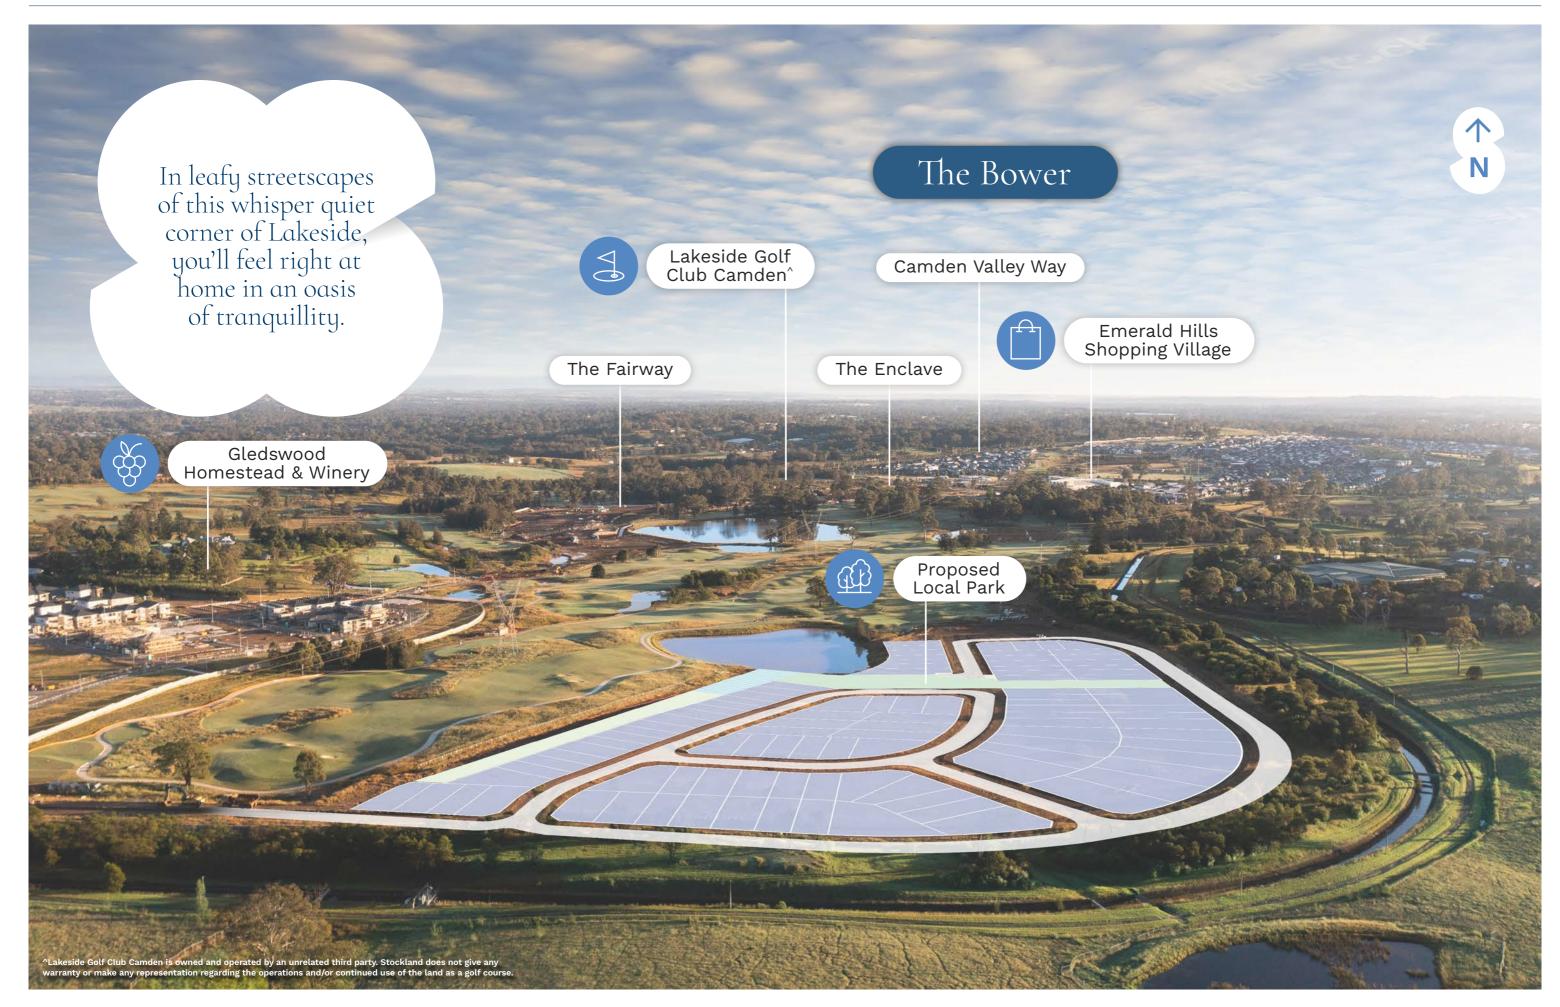

# The Bower

## The Bower – a beautifully curated pocket of calm

## Exclusive land release in the secluded pocket of Lakeside

An idyllic combination of seclusion and connection, these lots offer the perfect retreat from the daily hustle and bustle, while still being close to The Clubhouse, Raby Road and Emerald Hills Shopping Centre.

With no through roads and future plans to create a new local park for the community, The Bower offers a safe and friendly life second-to-none.

^Lakeside Golf Club Camden is owned and operated by an unrelated third party. Stockland does not give any warranty or make any representation regarding the operations and/or continued use of the land as a golf course.